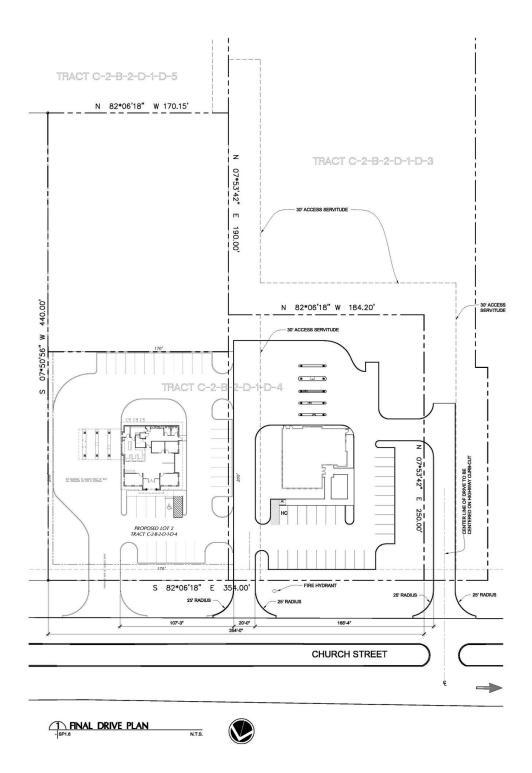

### PROPERTY OVERVIEW

0.94 +/- acre tract directly behind American Gateway Bank on Church St. in Zachary, La. Accessible via right of servitude between American Gateway Bank and eFederal Credit Union. Great tract for retail or office use. Adjacent tracts available. Flood Zone X as per FEMA GIS Mapping online on June 16, 2016.

### **PROPERTY FEATURES**

- 0.94 +/- acres
- Lot dimensions 170 x 241
- Total SF 40,946 SF Land
- No flood zone
- Traffic count: 27,200 CPD