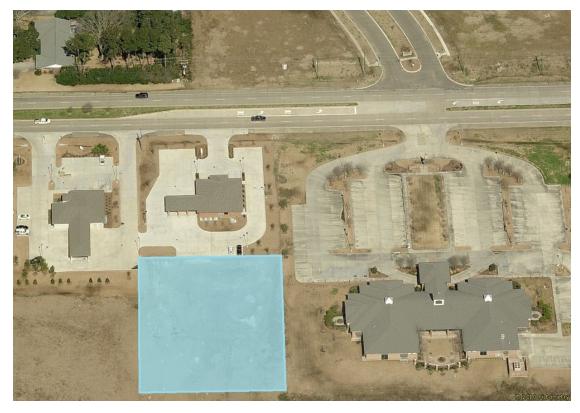

### PROPERTY OVERVIEW

0.94 +/- acre tract directly behind American Gateway Bank on Church St. in Zachary, La. Accessible via right of servitude between American Gateway Bank and eFederal Credit Union. Great tract for retail or office use. Adjacent tracts available. Flood Zone X as per FEMA GIS Mapping online on June 16, 2016.

### **PROPERTY FEATURES**

- 0.94 +/- acres
- Lot dimensions 170 x 241
- Total SF 40,946 SF Land
- No flood zone
- Traffic count: 27,200 CPD