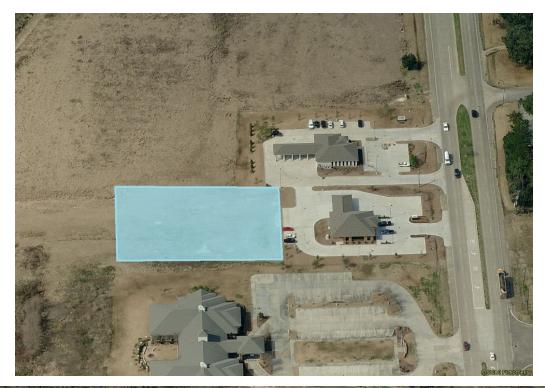

### PROPERTY OVERVIEW

0.94 +/- acre tract directly behind American Gateway Bank on Church St. in Zachary, La. Accessible via right of servitude between American Gateway Bank and eFederal Credit Union. Great tract for retail or office use. Adjacent tracts available. Flood Zone X as per FEMA GIS Mapping online on June 16, 2016.

### **PROPERTY FEATURES**

- 0.94 +/- acres
- Lot dimensions 170 x 241
- Total SF 40,946 SF Land
- No flood zone
- Traffic count: 27,200 CPD