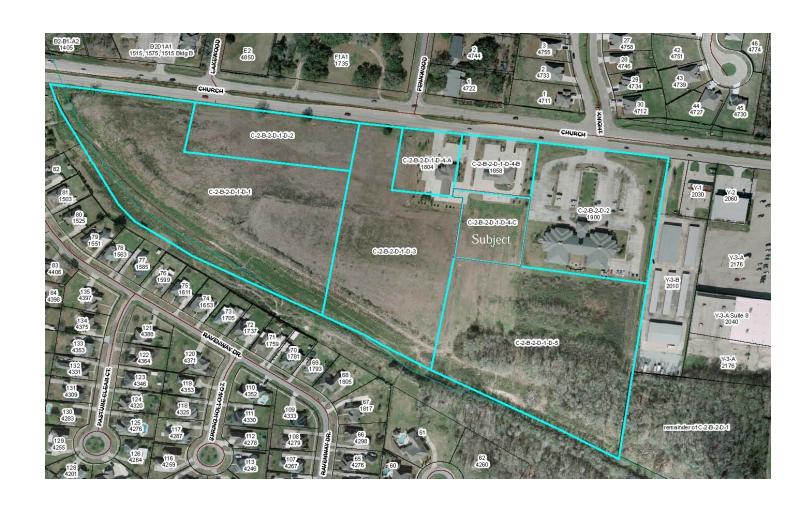

### PROPERTY OVERVIEW

0.94 +/- acre tract directly behind American Gateway Bank on Church St. in Zachary, La. Accessible via right of servitude between American Gateway Bank and eFederal Credit Union. Great tract for retail or office use. Adjacent tracts available. Flood Zone X as per FEMA GIS Mapping online on June 16, 2016.

### **PROPERTY FEATURES**

- 0.94 +/- acres
- Lot dimensions 170 x 241
- Total SF 40,946 SF Land
- No flood zone
- Traffic count: 27,200 CPD