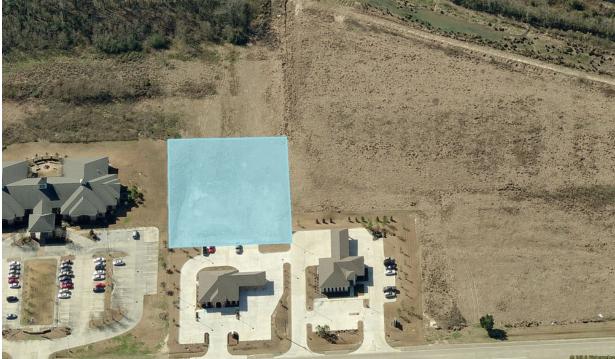

### PROPERTY OVERVIEW

0.94 +/- acre tract directly behind American Gateway Bank on Church St. in Zachary, La. Accessible via right of servitude between American Gateway Bank and eFederal Credit Union. Great tract for retail or office use. Adjacent tracts available. Flood Zone X as per FEMA GIS Mapping online on June 16, 2016.

### **PROPERTY FEATURES**

- 0.94 +/- acres
- Lot dimensions 170 x 241
- Total SF 40,946 SF Land
- No flood zone
- Traffic count: 27,200 CPD