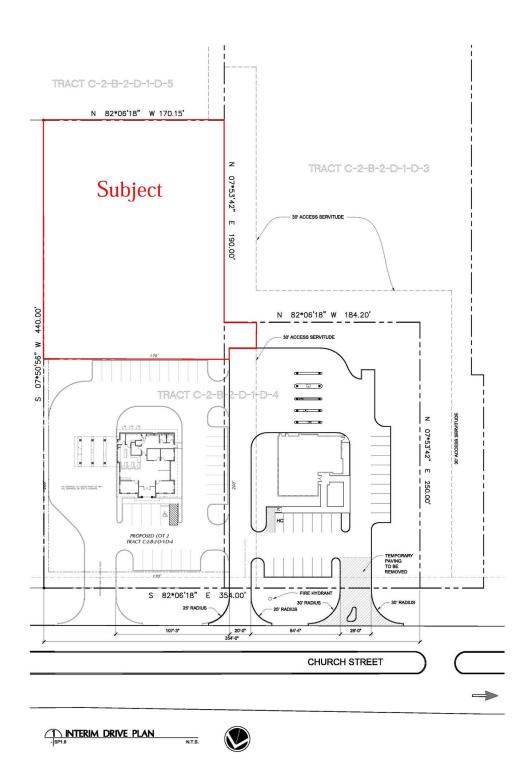

### PROPERTY OVERVIEW

0.94 +/- acre tract directly behind American Gateway Bank on Church St. in Zachary, La. Accessible via right of servitude between American Gateway Bank and eFederal Credit Union. Great tract for retail or office use. Adjacent tracts available. Flood Zone X as per FEMA GIS Mapping online on June 16, 2016.

### **PROPERTY FEATURES**

- 0.94 +/- acres
- Lot dimensions 170 x 241
- Total SF 40,946 SF Land
- No flood zone
- Traffic count: 27,200 CPD