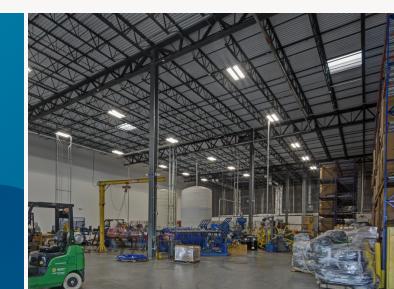

## **Building Information**

- Easy access to I-66 & Route 234 Bypass
- Located at the intersection of Balls Ford Road & Groveton Road
- Six buildings totaling 596,900 SF
- · Dock and drive-in capability
- ESFR wet sprinkler system meeting Class IV commodities storage requirements
- Can accommodate parking for up to 30 trucks
- Typical bay size is 10,250 SF
- Parking Ratio: 0.90/1,000 SF
- Prince William County, M-1 zoning: data center, lightmedium industrial, office, manufacturing, warehouse, outside storage