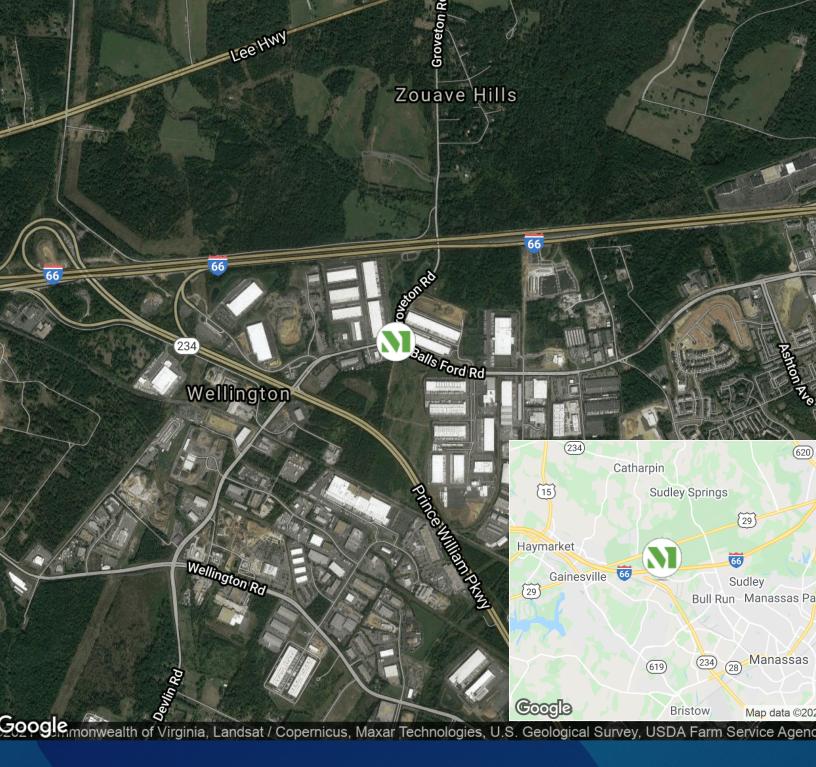

## **Building Information**

- Easy access to I-66 & Route 234 Bypass
- Located at the intersection of Balls Ford Road & Groveton Road
- Six buildings totaling 596,900 SF
- · Dock and drive-in capability
- ESFR wet sprinkler system meeting Class IV commodities storage requirements
- Can accommodate parking for up to 30 trucks
- Typical bay size is 10,250 SF
- Parking Ratio: 0.90/1,000 SF
- Prince William County, M-1 zoning: data center, lightmedium industrial, office, manufacturing, warehouse, outside storage