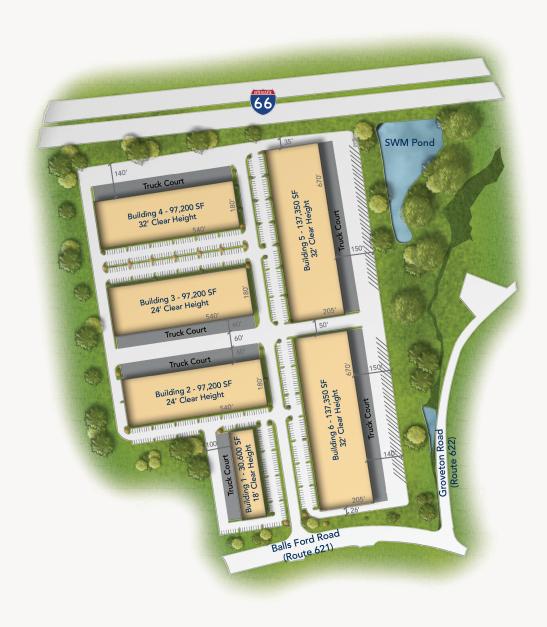

## **Building Information**

- Easy access to I-66 & Route 234 Bypass
- Located at the intersection of Balls Ford Road & Groveton Road
- Six buildings totaling 596,900 SF
- · Dock and drive-in capability
- ESFR wet sprinkler system meeting Class IV commodities storage requirements
- Can accommodate parking for up to 30 trucks
- Typical bay size is 10,250 SF
- Parking Ratio: 0.90/1,000 SF
- Prince William County, M-1 zoning: data center, lightmedium industrial, office, manufacturing, warehouse, outside storage