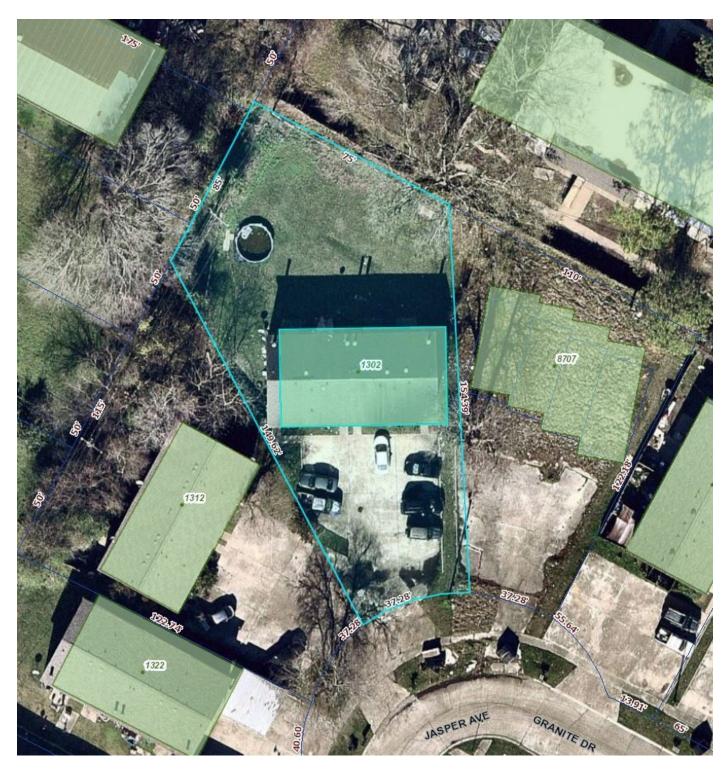

# FOURPLEX AVAILABLE FOR SALE

1302 Jasper Ave, Baton Rouge, LA 70810

### **PROPERTY OVERVIEW**

Recently renovated fourplex in fast growing market. Currently 100% leased at \$700 per apartment per month. Tenants pay all utilities. Professionally managed. No viewings allowed until an acceptable offer has been received. Make all offers subject to inspections.

1302 Jasper Ave, Baton Rouge, LA 70810