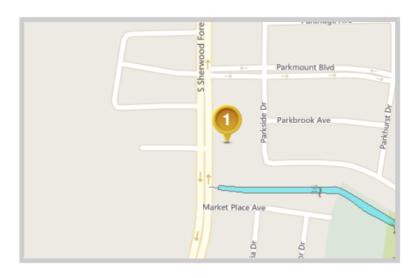

# Louisiana Flood Map 5185 S Sherwood Forest Baton Rouge LA 70816

### Point Coordinates

| Point # | Lat., Long.       |
|---------|-------------------|
| 1       | 30.4074, -91.0509 |

Flood information in this table is from the: Effective FIRM

| Point | Panel ID                | Flood Zone                                  | BFE | Ground Elevation | LOMR |
|-------|-------------------------|---------------------------------------------|-----|------------------|------|
| 1     | 22033C0270E<br>5/2/2008 | X-AREA WITH REDUCED FLOOD RISK DUE TO LEVEE | out | 43.2             | N/A  |