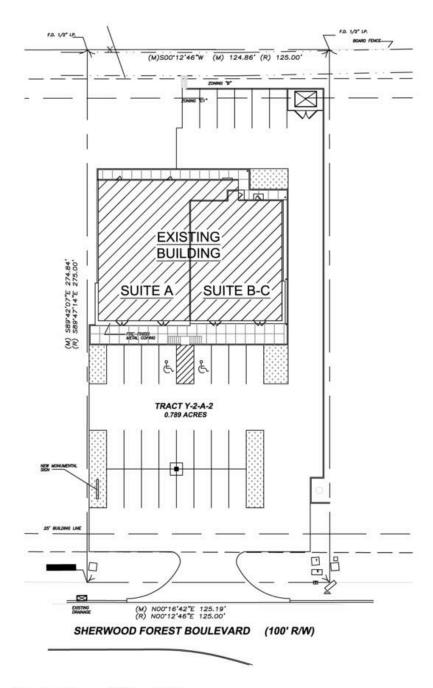

h Vanilla Box buildout and is currently one contiguous 3,050 sf suite. Landlord will erect a demising wall to create two 1,525 sf suites if preferred by Tenant. Adjacent to Salon Cosmo Hair & Nail Bar. Contact Broker for additional information.

### **PROPERTY HIGHLIGHTS**

- Abundant Parking
- New Construction
- Retail, Office or Medical Use
- Flexible Buildout Options
- \$3.50 sf CAM

### **KW COMMERCIAL**

8686 Bluebonnet Boulevard, Suite A Baton Rouge, LA 70810

### **DAVID VERCHER**

Director 0: 225.405.3257 yourccim@kw.com

COMMERCIAL

5185 S Sherwood Forest Blvd, Baton Rouge, LA 70816





### KW COMMERCIAL

8686 Bluebonnet Boulevard, Suite A Baton Rouge, LA 70810

### **DAVID VERCHER**

Director 0: 225.405.3257 yourccim@kw.com



5185 S Sherwood Forest Blvd, Baton Rouge, LA 70816



# **Existing Site Plan**

NTS

### **KW COMMERCIAL**

8686 Bluebonnet Boulevard, Suite A Baton Rouge, LA 70810

### **DAVID VERCHER**

Director 0: 225.405.3257 yourccim@kw.com

5185 S Sherwood Forest Blvd, Baton Rouge, LA 70816







KW COMMERCIAL 8686 Bluebonnet Boulevard, Suite A Baton Rouge, LA 70810

### **DAVID VERCHER**

Director 0: 225.405.3257 yourccim@kw.com

We obtained the information above from sources we believe to be reliable. However, we have not verified its accuracy and make no guarantee, warranty or representation about it. It is submitted subject to the possibility of errors, omissions, change of price, rental or other conditions, prior sale, lease or financing, or withdrawal without notice. We include projections, opinions, assumptions or estimates for example only,