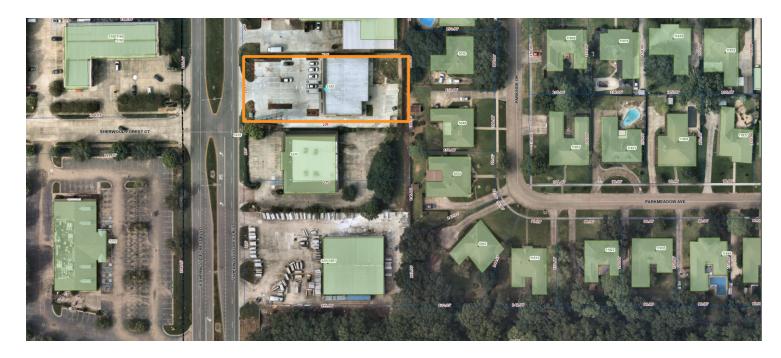

ormation.

### **PROPERTY HIGHLIGHTS**

- Abundant Parking
- New Construction
- Retail, Office or Medical Use
- Flexible Buildout Options
- \$3.50 sf CAM

### **KW COMMERCIAL**

8686 Bluebonnet Boulevard, Suite A Baton Rouge, LA 70810

### **DAVID VERCHER**

Director 0: 225.405.3257 yourccim@kw.com

COMMERCIAL

5185 S Sherwood Forest Blvd, Baton Rouge, LA 70816





### KW COMMERCIAL

8686 Bluebonnet Boulevard, Suite A Baton Rouge, LA 70810

### **DAVID VERCHER**

Director 0: 225.405.3257 yourccim@kw.com



5185 S Sherwood Forest Blvd, Baton Rouge, LA 70816



# **Existing Site Plan**

NTS

### **KW COMMERCIAL**

8686 Bluebonnet Boulevard, Suite A Baton Rouge, LA 70810

### **DAVID VERCHER**

Director 0: 225.405.3257 yourccim@kw.com

5185 S Sherwood Forest Blvd, Baton Rouge, LA 70816







KW COMMERCIAL 8686 Bluebonnet Boulevard, Suite A Baton Rouge, LA 70810

### **DAVID VERCHER**

Director 0: 225.405.3257 yourccim@kw.com

We obtained the information above from sources we believe to be reliable. However, we have not verified its accuracy and make no guarantee, warranty or representation about it. It is submitted subject to the possibility of errors, omissions, change of price, rental or other conditions, prior sale, lease or financing, or withdrawal without notice. We include projections, opinions, assumptions or estimates for example only, and they may not represent current or future performance of the property. You and your tax and legal advisors should conduct your own investigation of the property and transaction.

Each Office Independently Owned and Operated kwcommer