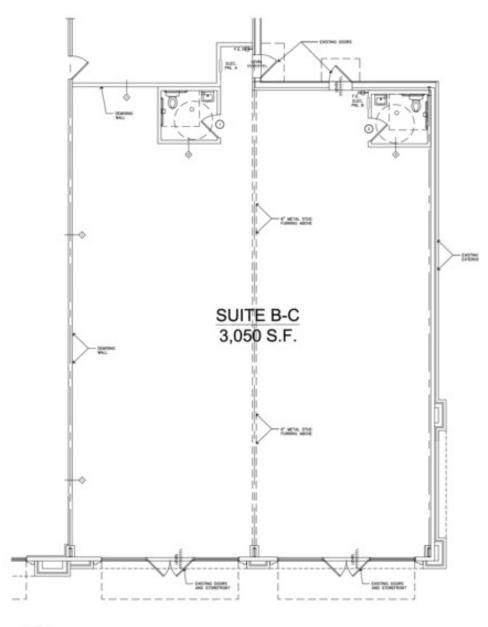

### **OFFERING SUMMARY**

**AVAILABLE SF:** 1,525 - 3,050 SF

LEASE RATE: \$16.00 SF/yr (NNN)

LOT SIZE: 0.75 Acres

### **PROPERTY OVERVIEW**

Newly built retail, office or medical space available for lease at 5185 S Sherwood Forest. Conveniently located near S Sherwood and Airline Hwy in Baton Rouge, La. This space is delivered with Vanilla Box buildout and is currently one contiguous 3,050 sf suite. Landlord will erect a demising wall to create two 1,525 sf suites if preferred by Tenant. Adjacent to Salon Cosmo Hair & Nail Bar. Contact Broker for additional information.