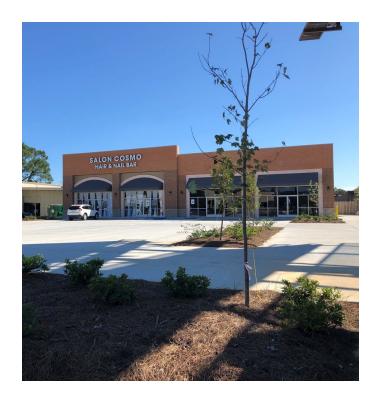

### **PROPERTY OVERVIEW**

Newly built retail, office or medical space available for lease at 5185 S Sherwood Forest. Conveniently located near S Sherwood and Airline Hwy in Baton Rouge, La. This space is delivered with Vanilla Box buildout and is currently one contiguous 3,050 sf suite. Landlord will erect a demising wall to create two 1,525 sf suites if preferred by Tenant. Adjacent to Salon Cosmo Hair & Nail Bar. Contact Broker for additional information.

### **PROPERTY HIGHLIGHTS**

- Abundant Parking
- New Construction
- Retail, Office or Medical Use
- Flexible Buildout Options
- \$3.50 sf CAM