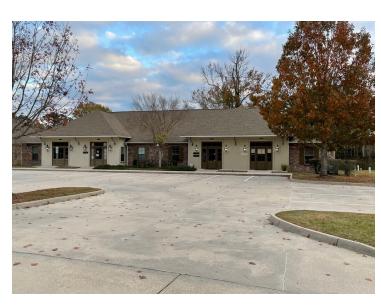

#### PROPERTY OVERVIEW

Two adjoining 1,200 square foot office condo's having a combined total of 2,400 square feet leasable area. Beautifully updated with tile floors and fresh paint. Each side has 5 private offices for a combined total of 10 offices. Each side has an ADA restroom, kitchenette, lobby and reception area. Currently configured as one 2,400 square foot office but Landlord will replace demising wall if Tenant desires only 1,200 square feet. Offered for lease only at \$17 sf annual or sale at \$395,000. This location is ideal for easy commute to Baton Rouge and Ascension Parish businesses. Five-minute drive to I-10 at Highland Rd.

# OFFICE AVAILABLE FOR SALE OR LEASE

16851 Jefferson Hwy, Baton Rouge, LA 70817