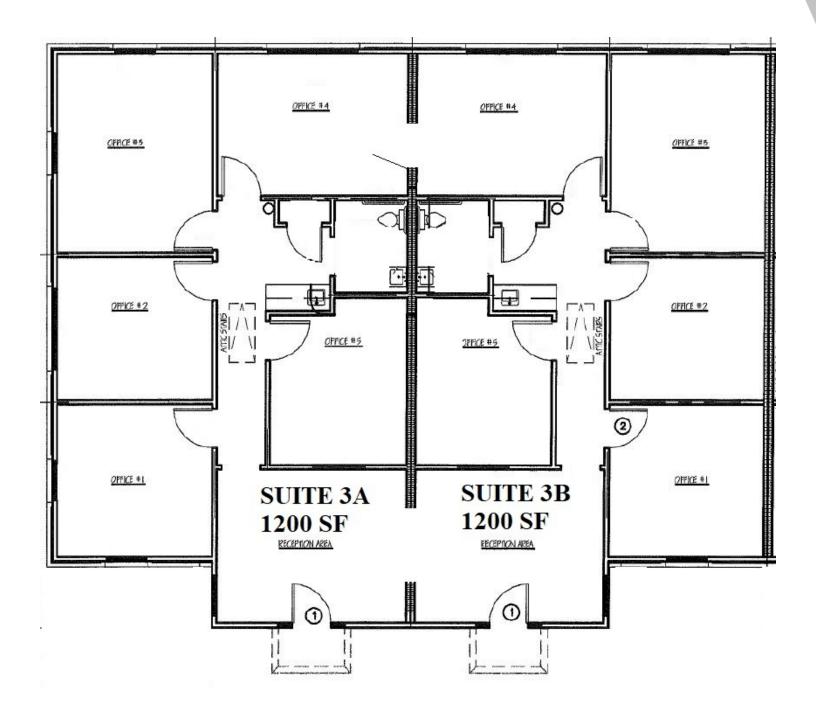

#### PROPERTY OVERVIEW

Two adjoining 1,200 square foot office condo's having a combined total of 2,400 square feet leasable area. Beautifully updated with tile floors and fresh paint. Each side has 5 private offices for a combined total of 10 offices. Each side has an ADA restroom, kitchenette, lobby and reception area. Currently configured as one 2,400 square foot office but Landlord will replace demising wall if Tenant desires only 1,200 square feet. Offered for lease only at \$17 sf annual or sale at \$395,000. This location is ideal for easy commute to Baton Rouge and Ascension Parish businesses. Five-minute drive to I-10 at Highland Rd.

- Max 2,400 SF
- Min 1,200 SF
- · Abundant Parking
- 10 Executive Offices
- ADA Compliant
- \$1,700 Per Side Monthly