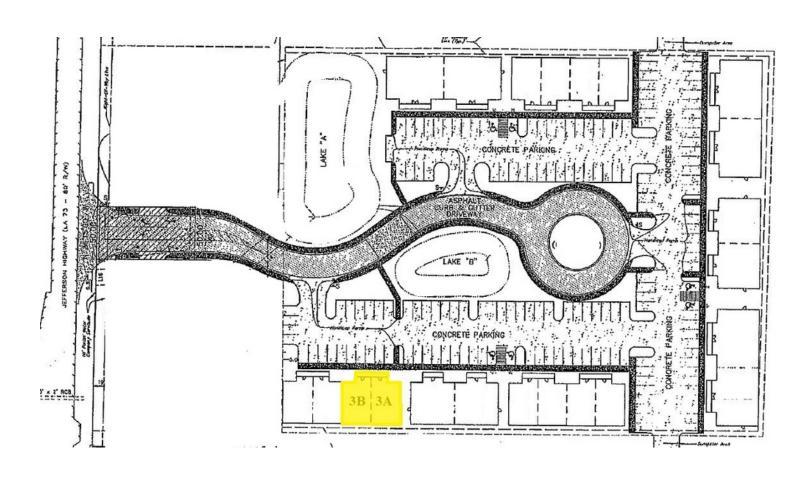

#### PROPERTY OVERVIEW

Two adjoining 1,200 square foot office condo's having a combined total of 2,400 square feet leasable area. Beautifully updated with tile floors and fresh paint. Each side has 5 private offices for a combined total of 10 offices. Each side has an ADA restroom, kitchenette, lobby and reception area. Currently configured as one 2,400 square foot office but Landlord will replace demising wall if Tenant desires only 1,200 square feet. Offered for lease only at \$17 sf annual or sale at \$395,000. This location is ideal for easy commute to Baton Rouge and Ascension Parish businesses. Five-minute drive to I-10 at Highland Rd.

- Max 2,400 SF
- Min 1,200 SF
- · Abundant Parking
- 10 Executive Offices
- ADA Compliant
- \$1,700 Per Side Monthly