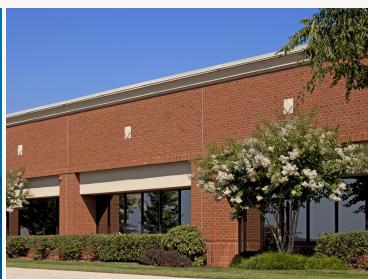

## **Building Information**

- Conveniently located just off Route 7/Leesburg Pike, with easy access to Dulles Town Center, Route 28 and Dulles Toll Road
- Adjacent to the George Washington University Virginia Science & Technology Campus and walking distance from restaurants, hotels, grocery, and more
- Two single-story office/flex buildings totaling 106,818 square-feet
- Brick facade with continuous ribbon glass
- 10' finished ceiling heigh
- · Individually controlled HVAC systems
- 120/208 volt, 3-phase, 4-wire service
- FiOS service available
- Gas heat/public utilities
- Sprinklered
- · Minutes from Dulles International Airport
- Loudoun County, PD-RDP zoning: office, R & D