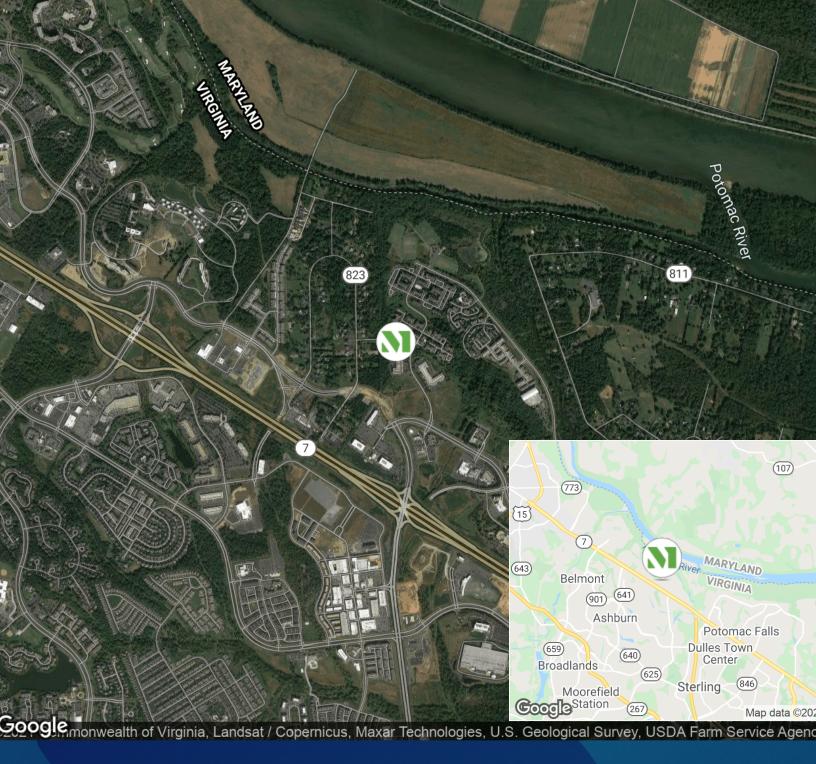

## **Building Information**

- Conveniently located just off Route 7/Leesburg Pike, with easy access to Dulles Town Center, Route 28 and Dulles Toll Road
- Adjacent to the George Washington University Virginia Science & Technology Campus and walking distance from restaurants, hotels, grocery, and more
- Two single-story office/flex buildings totaling 106,818 square-feet
- Brick facade with continuous ribbon glass
- 10' finished ceiling heigh
- · Individually controlled HVAC systems
- 120/208 volt, 3-phase, 4-wire service
- FiOS service available
- Gas heat/public utilities
- Sprinklered
- · Minutes from Dulles International Airport
- Loudoun County, PD-RDP zoning: office, R & D

**University Center** 

19955 Highland Vista Drive 19980 Highland Vista Drive Single-Story Office Single-Story Office 42,531 SF 64,287 SF

"Merritt is a fantastic company, and I'm very fortunate to have partnered with them. They believed in my company, and I believed in them. It is a relationship that is going to keep growing."