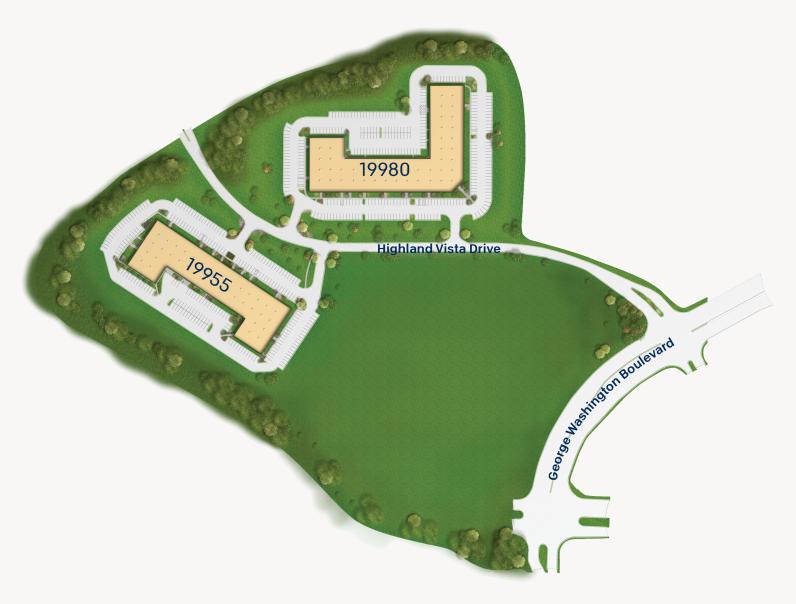

**University Center** 

19955 Highland Vista Drive 19980 Highland Vista Drive Single-Story Office Single-Story Office 42,531 SF 64,287 SF

"Merritt is a fantastic company, and I'm very fortunate to have partnered with them. They believed in my company, and I believed in them. It is a relationship that is going to keep growing."