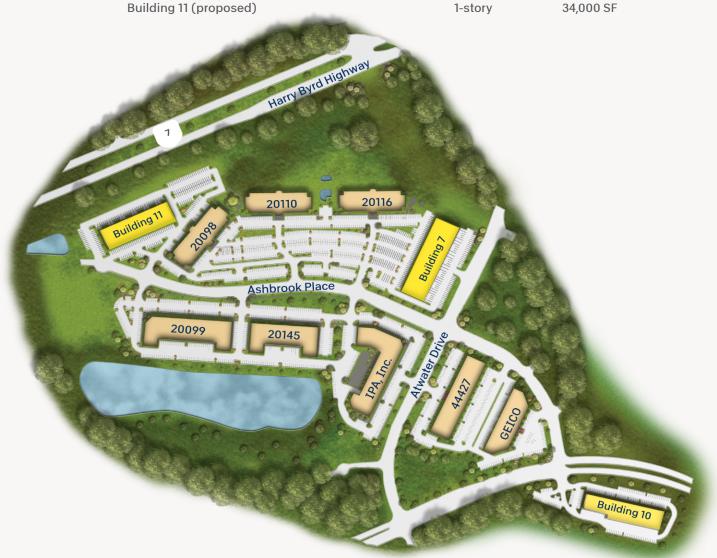

## **Site Plan**

Ashbrook

| 20098 Ashbrook Place   | 2-story | 68,630 SF |
|------------------------|---------|-----------|
| 20099 Ashbrook Place   | 1-story | 47,683 SF |
| 20110 Ashbrook Place   | 2-story | 58,825 SF |
| 20116 Ashbrook Place   | 2-story | 60,000 SF |
| 20145 Ashbrook Place   | 1-story | 37,116 SF |
| 44427 Atwater Drive    | 1-story | 44,100 SF |
| Building 7 (proposed)  | 1-story | 47,400 SF |
| Building 10 (proposed) | 1-story | 36,600 SF |
| Building 11 (proposed) | 1-story | 34,000 SF |