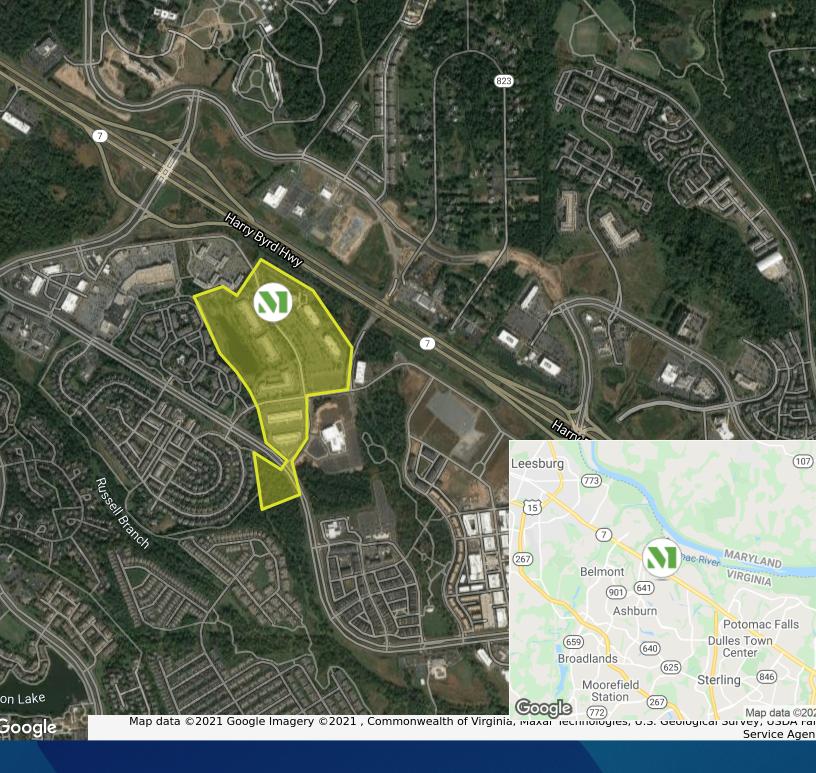

## **Site Plan**

Ashbrook

| 20098 Ashbrook Place   | 2-story | 68,630 SF |
|------------------------|---------|-----------|
| 20099 Ashbrook Place   | 1-story | 47,683 SF |
| 20110 Ashbrook Place   | 2-story | 58,825 SF |
| 20116 Ashbrook Place   | 2-story | 60,000 SF |
| 20145 Ashbrook Place   | 1-story | 37,116 SF |
| 44427 Atwater Drive    | 1-story | 44,100 SF |
| Building 7 (proposed)  | 1-story | 47,400 SF |
| Building 10 (proposed) | 1-story | 36,600 SF |
| Building 11 (proposed) | 1-story | 34,000 SF |