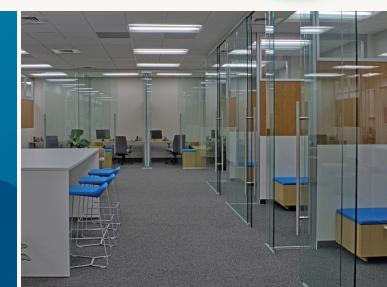

## **Building Information**

- Conveniently fronting Route 7/Leesburg Pike, with easy access to Route 28, Loudoun County Parkway and Dulles Toll Road
- Four single-story flex buildings and three Class A office buildings totaling 349,781 SF. Two proposed single-story flex buildings totaling 81,400 SF
- Walking trail to One Loudoun and Ashbrook Commons Shopping Center
- Single-story buildings feature 10' finished ceiling heights and individually controlled HVAC systems
- Brick façade with continuous ribbon glass
- Parking ratios up to 4.4/1,000
- FiOS service available
- 120/208 volt, 3-phase, 4-wire service
- Sprinklered
- One mile from The George Washington University Virginia Science & Technology Campus
- Minutes from Dulles International Airport
- Loudoun County, PDIP zoning with office overlay: office, light industrial