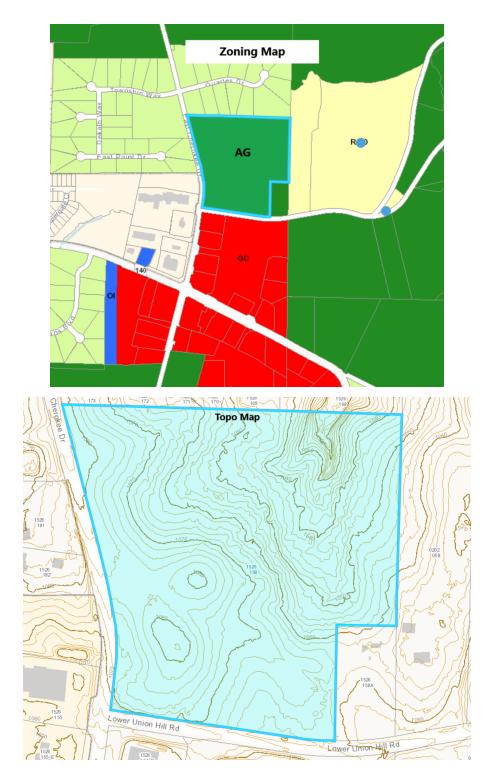

### **OFFERING SUMMARY**

| SALE PRICE: | Subject To Offer                                                                                                               |  |
|-------------|--------------------------------------------------------------------------------------------------------------------------------|--|
| LOT SIZE:   | 20.304 Acres                                                                                                                   |  |
| ZONING:     | Currently AG but can<br>be Easily Rezoned<br>Mixed Use with both<br>Cherokee County and<br>City of Holly Springs if<br>Annexed |  |

#### **PROPERTY OVERVIEW**

Corner Tract 20.30 Acres Ideal for Mixed Use Development. Tract Near Intersection of Hwy. 140 and East Cherokee. Currently Zoned AG. Cherokee County and City of Holly Springs (if Annexed) will Easily Rezone to Mixed Use Development. Sewer Nearby. Neighboring Parcel has been Rezoned to R20 for a 55+ Community. Note: Any Acreage Contracted for a Commercial Use is Priced at \$175,000. Acreage Contracted for a Residential Use is priced at \$80,000/Acre. Property Co-Listed with Bruce Swanson, Keller Williams Realty Partners 404.259.2161