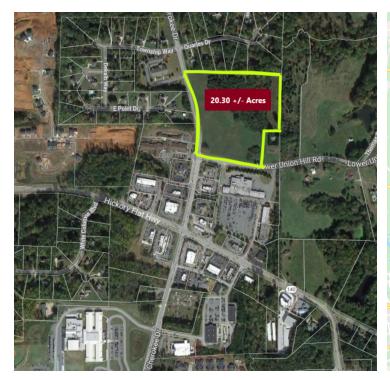

301 Lower Union Hill Road, Canton, GA 30115

### **OFFERING SUMMARY**

| SALE PRICE: | Subject To Offer                                                                                                               |  |
|-------------|--------------------------------------------------------------------------------------------------------------------------------|--|
| LOT SIZE:   | 20.304 Acres                                                                                                                   |  |
| ZONING:     | Currently AG but can<br>be Easily Rezoned<br>Mixed Use with both<br>Cherokee County and<br>City of Holly Springs if<br>Annexed |  |

#### **PROPERTY OVERVIEW**

Corner Tract 20.30 Acres Ideal for Mixed Use Development. Tract Near Intersection of Hwy. 140 and East Cherokee. Currently Zoned AG. Cherokee County and City of Holly Springs (if Annexed) will Easily Rezone to Mixed Use Development. Sewer Nearby. Neighboring Parcel has been Rezoned to R20 for a 55+ Community. Note: Any Acreage Contracted for a Commercial Use is Priced at \$175,000. Acreage Contracted for a Residential Use is priced at \$80,000/Acre. Property Co-Listed with Bruce Swanson, Keller Williams Realty Partners 404.259.2161