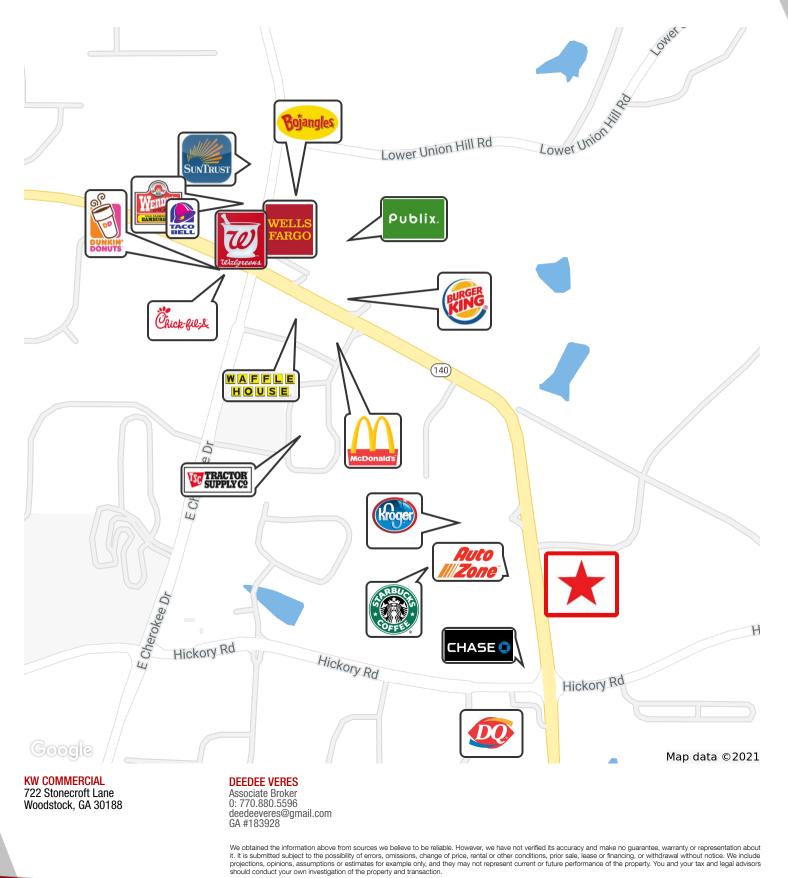

#### **PROPERTY OVERVIEW**

Corner Tract 20.30 Acres Ideal for Mixed Use Development. Tract Near Intersection of Hwy. 140 and East Cherokee. Currently Zoned AG. Cherokee County and City of Holly Springs (if Annexed) will Easily Rezone to Mixed Use Development. Sewer Nearby. Neighboring Parcel has been Rezoned to R20 for a 55+ Community. Note: Any Acreage Contracted for a Commercial Use is Priced at \$175,000. Acreage Contracted for a Residential Use is priced at \$80,000/Acre. Property Co-Listed with Bruce Swanson, Keller Williams Realty Partners 404.259.2161

KW COMMERCIAL 722 Stonecroft Lane Woodstock, GA 30188

DEEDEE VERES Associate Broker 0: 770.880.5596 deedeeveres@gmail.com GA #183928

We obtained the information above from sources we believe to be reliable. However, we have not verified its accuracy and make no guarantee, warranty or representation about it. It is submitted subject to the possibility of errors, ornissions, change of price, rental or other conditions, prior sale, lease or financing, or withdrawal without notice. We include projections, opinions, assumptions or estimates for example only, and they may not represent current or future performance of the property. You and your tax and legal advisors should conduct your own investigation of the property and transaction.