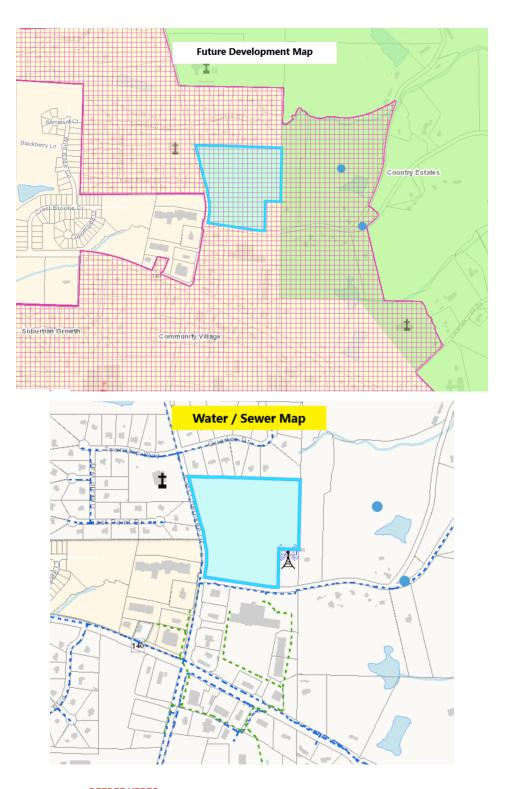

### **OFFERING SUMMARY**

| SALE PRICE: | Subject To Offer                                                                                                               |  |
|-------------|--------------------------------------------------------------------------------------------------------------------------------|--|
| LOT SIZE:   | 20.304 Acres                                                                                                                   |  |
| ZONING:     | Currently AG but can<br>be Easily Rezoned<br>Mixed Use with both<br>Cherokee County and<br>City of Holly Springs if<br>Annexed |  |

#### **PROPERTY OVERVIEW**

Corner Tract 20.30 Acres Ideal for Mixed Use Development. Tract Near Intersection of Hwy. 140 and East Cherokee. Currently Zoned AG. Cherokee County and City of Holly Springs (if Annexed) will Easily Rezone to Mixed Use Development. Sewer Nearby. Neighboring Parcel has been Rezoned to R20 for a 55+ Community. Note: Any Acreage Contracted for a Commercial Use is Priced at \$175,000. Acreage Contracted for a Residential Use is priced at \$80,000/Acre. Property Co-Listed with Bruce Swanson, Keller Williams Realty Partners 404.259.2161