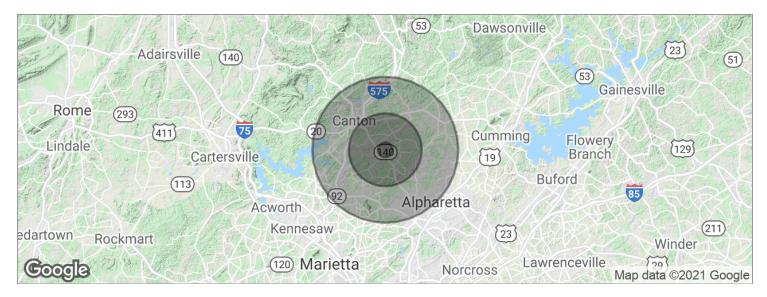

301 Lower Union Hill Road, Canton, GA 30115

| POPULATION          | 1 MILE    | 5 MILES   | 10 MILES  |
|---------------------|-----------|-----------|-----------|
| Total population    | 1,966     | 50,435    | 245,867   |
| Median age          | 37.3      | 36.0      | 37.6      |
| Median age (male)   | 37.9      | 35.9      | 36.9      |
| Median age (Female) | 36.8      | 36.1      | 37.9      |
| HOUSEHOLDS & INCOME | 1 MILE    | 5 MILES   | 10 MILES  |
| Total households    | 652       | 17,082    | 87,606    |
| # of persons per HH | 3.0       | 3.0       | 2.8       |
| Average HH income   | \$105,045 | \$94,346  | \$103,162 |
| Average house value | \$242,032 | \$259,951 | \$325,436 |

\* Demographic data derived from 2010 US Census

KW COMMERCIAL 722 Stonecroft Lane Woodstock, GA 30188

We obtained the information above from sources we believe to be reliable. However, we have not verified its accuracy and make no guarantee, warranty or representation about it. It is submitted subject to the possibility of errors, omissions, change of price, rental or other conditions, prior sale, lease or financing, or withdrawal without notice. We include projections, opinions, assumptions or estimates for example only, and they may not represent current or future performance of the property. You and your tax and legal advisors should conduct your own investigation of the property and transaction.