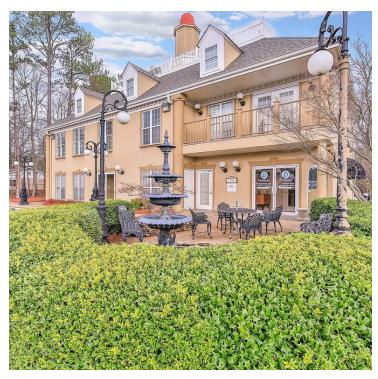

# 552 ROBIN RD., ACWORTH, GA. 30102

5552 Robin Road, Acworth, GA 30102

# **PROPERTY OVERVIEW**

Two units available Unit B (1250 sf) and Unit C (1250 sf). Total sf available is 2500 sf. CAM is \$200 per month for each unit. CAM includes outdoor maintenance, taxes, trash pickup/dumpster. Power is separately metered for each unit. First Floor Tenant is a Dental Practice. Ample Parking - Front and Rear Approximately 28 spaces.