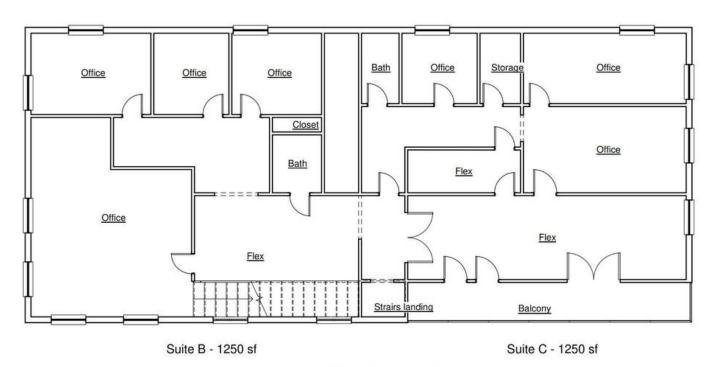

# **PROPERTY OVERVIEW**

Two units available Unit B (1250 sf) and Unit C (1250 sf). Total sf available is 2500 sf. CAM is \$200 per month for each unit. CAM includes outdoor maintenance, taxes, trash pickup/dumpster. Power is separately metered for each unit. First Floor Tenant is a Dental Practice. Ample Parking - Front and Rear Approximately 28 spaces.

# 552 ROBIN RD., ACWORTH, GA. 30102

5552 Robin Road, Acworth, GA 30102

Total leasable square footage

2500 sf