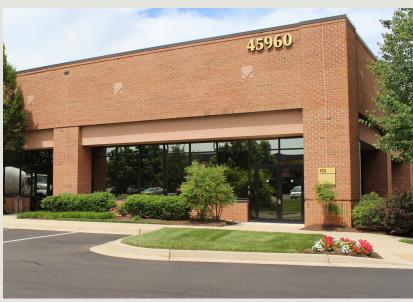

# **LOUDOUN TECH CENTER** 45960 CENTER OAK PLAZA, STERLING, VA 20166

## **Building Information**

- 34,835 SF, fully equipped data center near Ashburn, VA
- Available now
- Adjacent to Equinix, DuPont Fabros, Digital Realty Trust, CyrusOne and other major data center facilities
- Close proximity to MAE-East (over 50% of the world's internet traffic) and a robust fiber network
- 1,020 +/- tons of cooling capacity
- Cable trays/ladder racking and cabling in place
- VESDA fire detection system
- Electrical service: +/- 9,000 amps, 277/480V
- Security system and cameras
- Glycol cooling loops
- Fiber connectivity with multiple conduits
- Back-up generator power: Two 2-MW generators with associated switchgear and PDU's.
- Redundancy: dual power loop supplied from two separate sub-stations located in Sterling and Ashburn.
- Fire suppression: Office areas protected by wet systems. Lab areas protected by a combination of FM 200 and pre-action wet systems.
- Lightning protection system
- Conveniently located within Loudoun Tech Center, just off Route 7/Leesburg Pike, with easy access to Dulles Town Center
- Six miles from Dulles International Airport
- Loudoun County, PDIP w/ office overlay zoning: office, light industrial