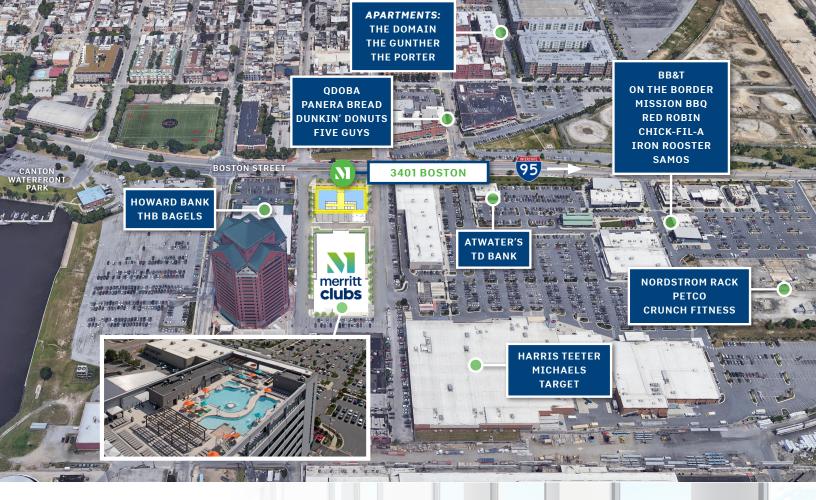

# LOCATED IN THE THRIVING CANTON NEIGHBORHOOD OF DOWNTOWN BALTIMORE

3401 Boston Street will be a contemporary addition to the Canton business district, providing 20 stories of Class A office space and retail. With panoramic views of Baltimore's Inner Harbor, historic Fort McHenry and the City's stunning skyline, the building will feature:

#### **Diretions:**

- » I-95 S to exit 56 toward Keith Avenue
- » R on Keith Avenue
- » Continue straight onto S Clinton St
- » R on Boston St
- » Destination will be on the right