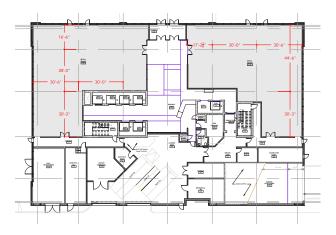

#### OFFICE

Typical Floor Plate:20,000 SFTotal Available:200,000 SF

RETAIL

Total Available:

9,000 SF

#### **PENTHOUSE/19<sup>TH</sup> FLOOR**

"It was always a positive experience with Merritt. In our entire experience with Merritt 'no' was not in their vocabulary. It was always 'we can make that work' or 'we can find a solution to your need' and that set Merritt apart."