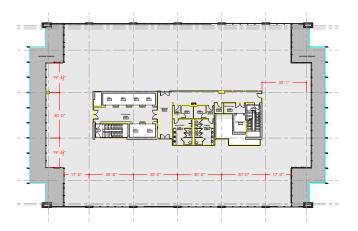

## **TOTAL SF AVAILABLE - 200,000 SF**

#### OFFICE

Typical Floor Plate:20,000 SFTotal Available:200,000 SF

RETAIL

Total Available:

9,000 SF

#### **OFFICE/11<sup>TH</sup>-18<sup>TH</sup> FLOOR**

RETAIL