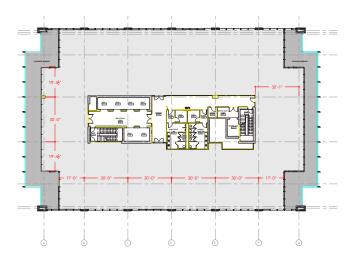

#### OFFICE

Typical Floor Plate:20,000 SFTotal Available:200,000 SF

RETAIL

Total Available:

9,000 SF

#### **OFFICE/11<sup>TH</sup>-18<sup>TH</sup> FLOOR**

RETAIL