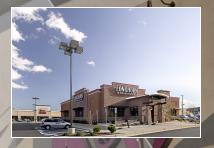

## **Building Information**

- Two retail strip centers totaling 41,503 SF
- Across from Centre at Golden Ring with direct access to Pulaski Highway
- Tenants include: K&G Fashion, PIVOT Physical Therapy, Kleen Barbers, First Financial, Brix Sports Bar & Grill, Longhorn Steakhouse & Bank of America ATM
- Across from Wal-Mart, Sam's Club, Home Depot, Panera Bread and DQ Grill & Chill
- Five-mile population of 277,000 with annual retail expenditures of \$3.4 billion
- 56,775 traffic count on Route 40/Pulaski Highway
- Baltimore County, ML-IM zoning: retail