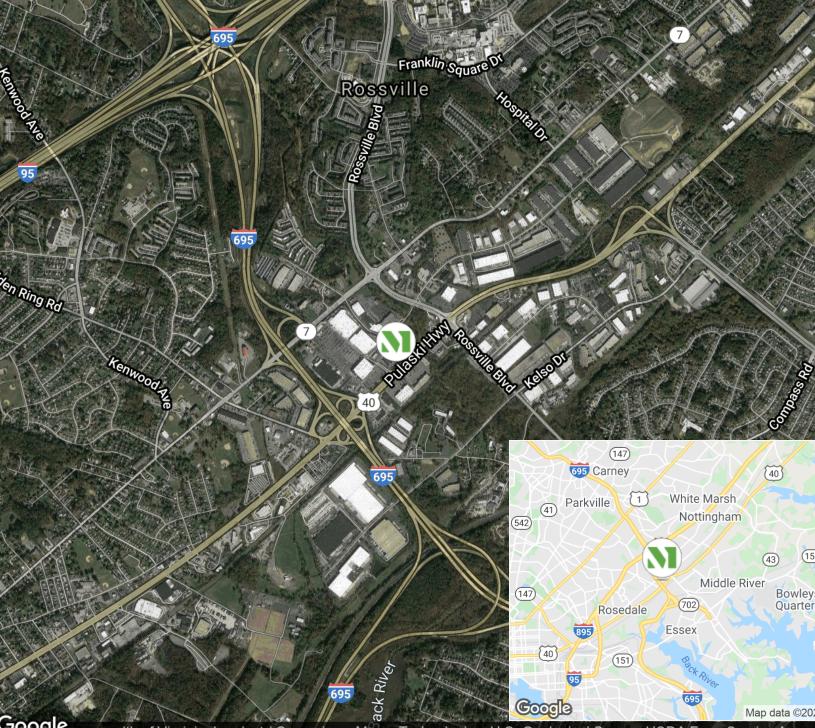

## **Building Information**

- Two retail strip centers totaling 41,503 SF
- Across from Centre at Golden Ring with direct access to Pulaski Highway
- Tenants include: K&G Fashion, PIVOT Physical Therapy, Kleen Barbers, First Financial, Brix Sports Bar & Grill, Longhorn Steakhouse & Bank of America ATM
- Across from Wal-Mart, Sam's Club, Home Depot, Panera Bread and DQ Grill & Chill
- Five-mile population of 277,000 with annual retail expenditures of \$3.4 billion
- 56,775 traffic count on Route 40/Pulaski Highway
- Baltimore County, ML-IM zoning: retail

#### **Surrounding Amenities**

- ALDI
- Arby's
- Bill Bateman's
- Checkers
- Chipotle
- Country Inn & Suites
- Domino's
- DuClaw Brewing Company
- Dunkin'
- FedEx
- Giant
- Home Depot
- Marshalls

- McDonald's
- Office Depot
- Panda Express
- Panera Bread
- Popeyes Louisiana Kitchen
- Royal Farms
- Sam's Club
- Sky Zone Trampoline Park
- Sonic
- Tropical Smoothie Cafe
- Walgreens
- Walmart
- Wawa