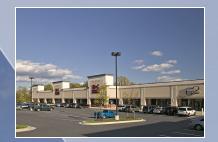

## **Building Information**

- Two retail strip centers totaling 41,503 SF
- Across from Centre at Golden Ring with direct access to Pulaski Highway
- Tenants include: K&G Fashion, PIVOT Physical Therapy, Kleen Barbers, First Financial, Brix Sports Bar & Grill, Longhorn Steakhouse & Bank of America ATM
- Across from Wal-Mart, Sam's Club, Home Depot, Panera Bread and DQ Grill & Chill
- Five-mile population of 277,000 with annual retail expenditures of \$3.4 billion
- 56,775 traffic count on Route 40/Pulaski Highway
- Baltimore County, ML-IM zoning: retail