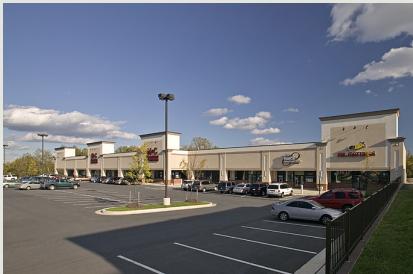

## **Building Information**

- Two retail strip centers totaling 41,503 SF
- Across from Centre at Golden Ring with direct access to Pulaski Highway
- Tenants include: K&G Fashion, PIVOT Physical Therapy, Kleen Barbers, First Financial, Brix Sports Bar & Grill, Longhorn Steakhouse & Bank of America ATM
- Across from Wal-Mart, Sam's Club, Home Depot, Panera Bread and DQ Grill & Chill
- Five-mile population of 277,000 with annual retail expenditures of \$3.4 billion
- 56,775 traffic count on Route 40/Pulaski Highway
- Baltimore County, ML-IM zoning: retail