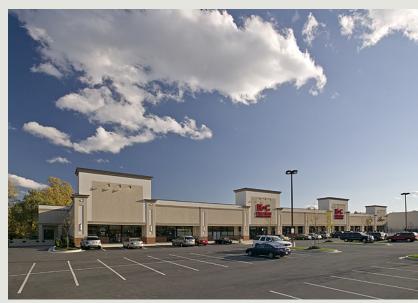

## **Building Information**

- Two retail strip centers totaling 41,503 SF
- Across from Centre at Golden Ring with direct access to Pulaski Highway
- Tenants include: K&G Fashion, PIVOT Physical Therapy, Kleen Barbers, First Financial, Brix Sports Bar & Grill, Longhorn Steakhouse & Bank of America ATM
- Across from Wal-Mart, Sam's Club, Home Depot, Panera Bread and DQ Grill & Chill
- Five-mile population of 277,000 with annual retail expenditures of \$3.4 billion
- 56,775 traffic count on Route 40/Pulaski Highway
- Baltimore County, ML-IM zoning: retail