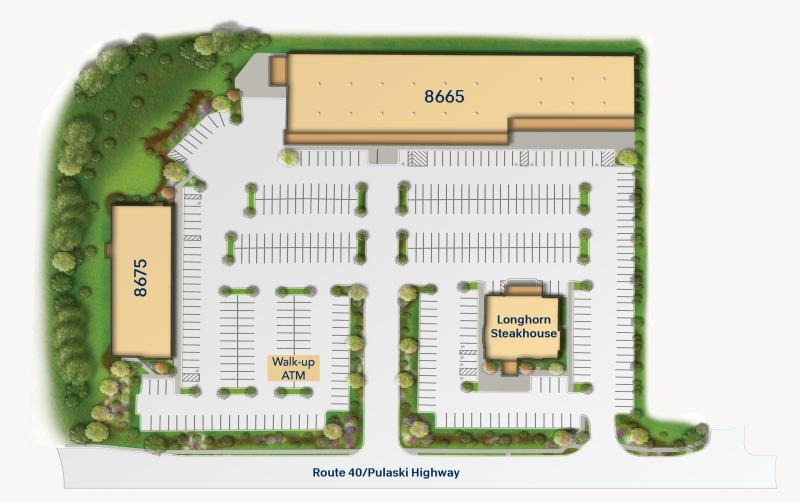

### **Site Plan**

Pulaski Retail I & II

8665 Pulaski Highway 8675 Pulaski Highway

Retail Retail

31,243 SF 10,576 SF

"Merritt is a fantastic company, and I'm very fortunate to have partnered with them. They believed in my company, and I believed in them. It is a relationship that is going to keep growing."