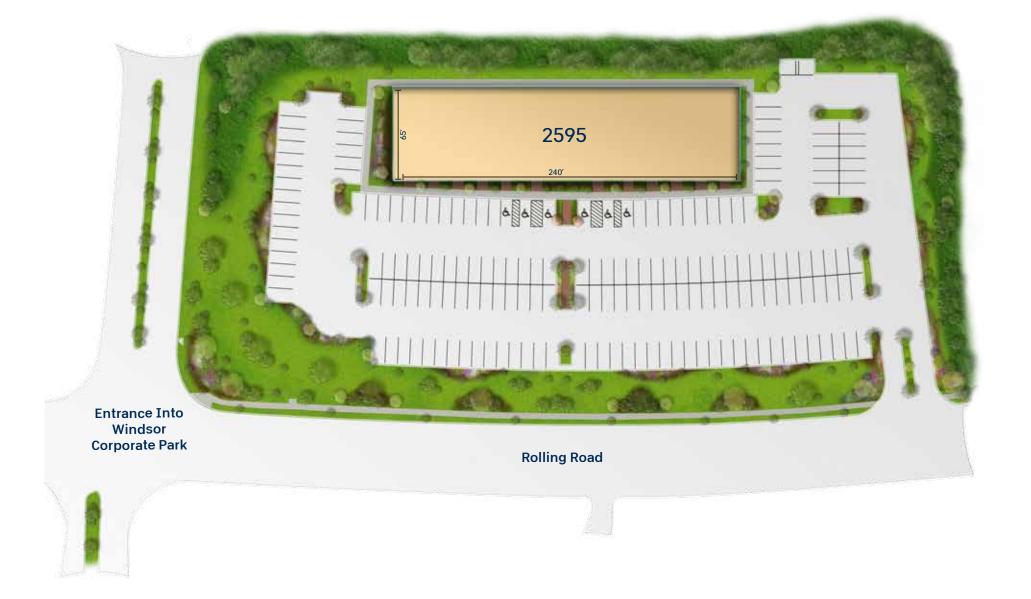

## **Site Plan**

Rolling Road Retail

2595 Rolling Road: Proposed 15,600 SF

Retail