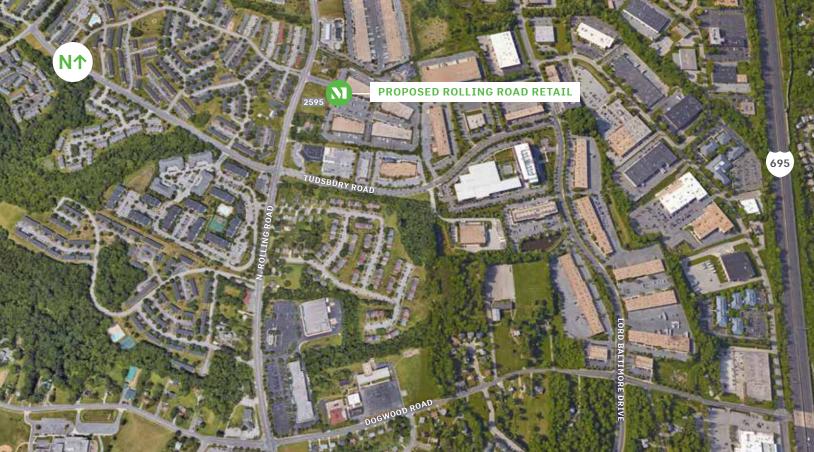

# ROLLING ROAD RETAIL

2595 ROLLING ROAD, BALTIMORE, MD 21244

## **Building Information**

- » Fronting Rolling Road with quick access via Security Boulevard to I-695 and I-70
- Located in the Woodlawn
   Enterprise Zone
- » Proposed 15,600 SF retail strip center
- » Located minutes from the federal headquarters of the Social Security Administration and the Centers for Medicare and Medicaid Services
- » Additional surrounding employers: Lockheed Martin, Alpharma U.S.P.D., FBI regional headquarters and Beverage Capital Corporation
- » Over 80 office/flex/industrial properties within a one-mile radius of proposed retail center, including Windsor Corporate Park, Executive Park West and Rolling Heights
- Three-mile population of 97,000 with annual expenditures of \$1.4 billion
- » 85,350 traffic count on Security Boulevard at I-695
- » Located on bus route
- » Baltimore County, ML-IM zoning: retail