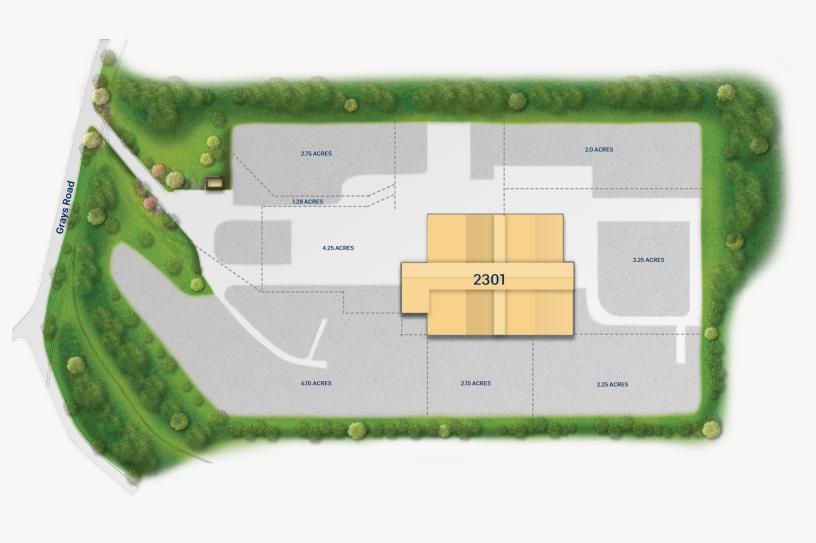

## GRAYS ROAD INDUSTRIAL CENTER

2301 GRAYS ROAD, BALTIMORE, MD 21222

## **Building Information**

- Quick access from I-695 and North Point Boulevard
- Located in the Chesapeake Enterprise Zone
- One industrial-warehouse building totalling 119,345 SF
- Single-story metal construction
- 23 acres of exterior land storage
- 12' to 20' clear ceiling heights
- Docks and drive-ins
- 120/208 volt, 3-phase, 4-wire service
- 10-ton crane
- Public utilities
- · Four miles to marine terminal
- Baltimore County, MH-IM zoning: heavy manufacturing, warehouse/distribution, office, trucking, terminal