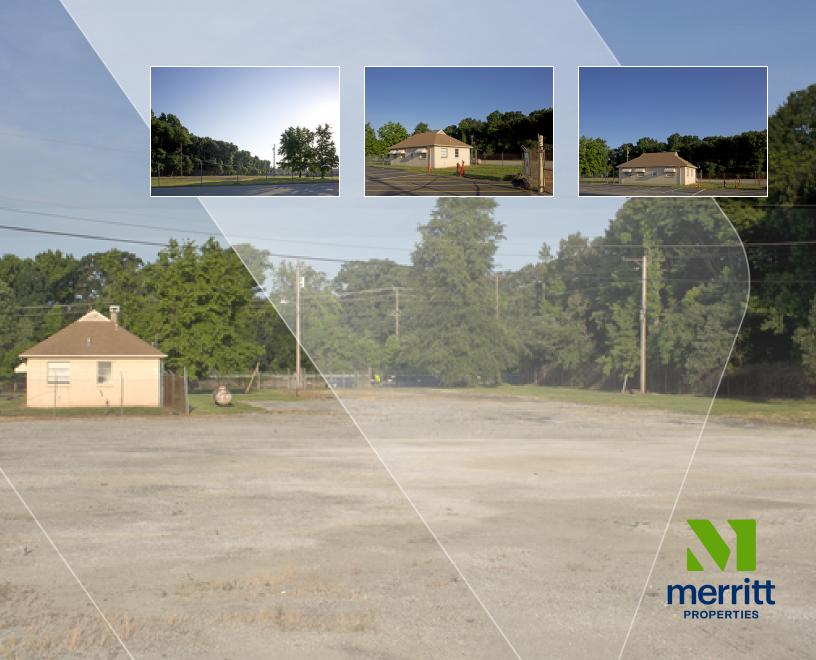

## GRAYS ROAD INDUSTRIAL CENTER

2301 GRAYS ROAD, BALTIMORE, MD 21222

## **Building Information**

- Quick access from I-695 and North Point Boulevard
- Located in the Chesapeake Enterprise Zone
- One industrial-warehouse building totalling 119,345 SF
- Single-story metal construction
- 23 acres of exterior land storage
- 12' to 20' clear ceiling heights
- Docks and drive-ins
- 120/208 volt, 3-phase, 4-wire service
- 10-ton crane
- Public utilities
- · Four miles to marine terminal
- Baltimore County, MH-IM zoning: heavy manufacturing, warehouse/distribution, office, trucking, terminal