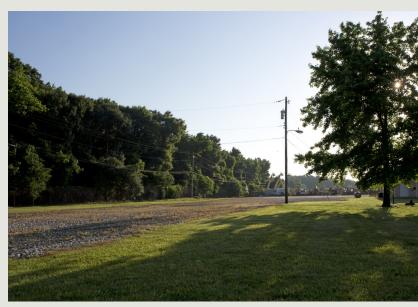

## GRAYS ROAD INDUSTRIAL CENTER

2301 GRAYS ROAD, BALTIMORE, MD 21222

## **Building Information**

- Quick access from I-695 and North Point Boulevard
- Located in the Chesapeake Enterprise Zone
- One industrial-warehouse building totalling 119,345 SF
- Single-story metal construction
- 23 acres of exterior land storage
- 12' to 20' clear ceiling heights
- Docks and drive-ins
- 120/208 volt, 3-phase, 4-wire service
- 10-ton crane
- Public utilities
- · Four miles to marine terminal
- Baltimore County, MH-IM zoning: heavy manufacturing, warehouse/distribution, office, trucking, terminal