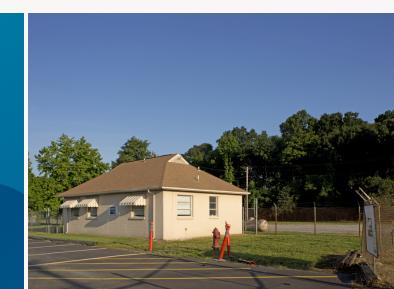

## GRAYS ROAD INDUSTRIAL CENTER

2301 GRAYS ROAD, BALTIMORE, MD 21222

## **Building Information**

- Quick access from I-695 and North Point Boulevard
- Located in the Chesapeake Enterprise Zone
- One industrial-warehouse building totalling 119,345 SF
- Single-story metal construction
- 23 acres of exterior land storage
- 12' to 20' clear ceiling heights
- Docks and drive-ins
- 120/208 volt, 3-phase, 4-wire service
- 10-ton crane
- Public utilities
- · Four miles to marine terminal
- Baltimore County, MH-IM zoning: heavy manufacturing, warehouse/distribution, office, trucking, terminal