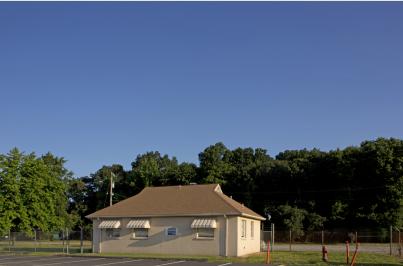

## GRAYS ROAD INDUSTRIAL CENTER

2301 GRAYS ROAD, BALTIMORE, MD 21222

## **Building Information**

- Quick access from I-695 and North Point Boulevard
- Located in the Chesapeake Enterprise Zone
- One industrial-warehouse building totalling 119,345 SF
- Single-story metal construction
- 23 acres of exterior land storage
- 12' to 20' clear ceiling heights
- Docks and drive-ins
- 120/208 volt, 3-phase, 4-wire service
- 10-ton crane
- Public utilities
- · Four miles to marine terminal
- Baltimore County, MH-IM zoning: heavy manufacturing, warehouse/distribution, office, trucking, terminal