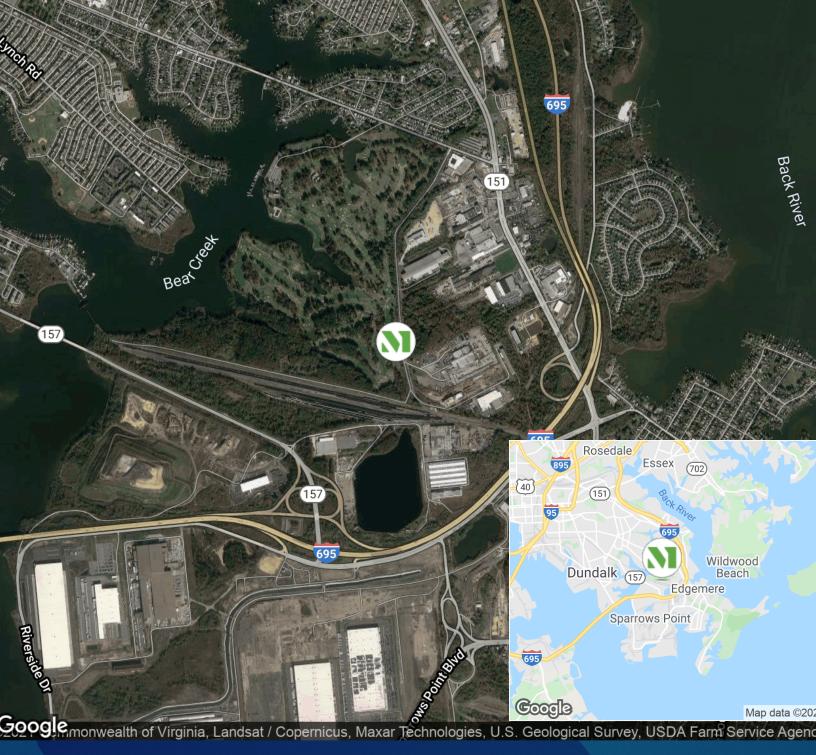

## GRAYS ROAD INDUSTRIAL CENTER

2301 GRAYS ROAD, BALTIMORE, MD 21222

## **Building Information**

- Quick access from I-695 and North Point Boulevard
- Located in the Chesapeake Enterprise Zone
- One industrial-warehouse building totalling 119,345 SF
- Single-story metal construction
- 23 acres of exterior land storage
- 12' to 20' clear ceiling heights
- Docks and drive-ins
- 120/208 volt, 3-phase, 4-wire service
- 10-ton crane
- Public utilities
- · Four miles to marine terminal
- Baltimore County, MH-IM zoning: heavy manufacturing, warehouse/distribution, office, trucking, terminal