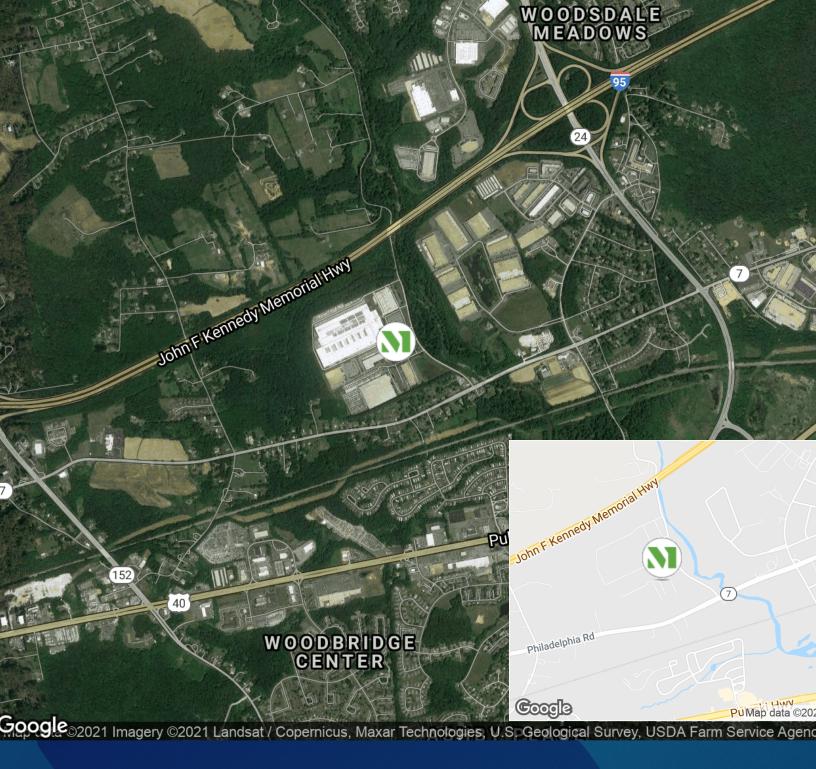

## **Building Information**

- Just off Route 7/Philadelphia Road with easy access to I-95 via Route 152 and Route 24
- Located in the Edgewood/Harford County Enterprise
   Zone
- One flex-warehouse building totaling 52,200 SF
- · One-story brick construction with steel trim
- 20' clear ceiling heights
- · Rear building docks and drive-ins
- Air-conditioned warehouse
- Surface parking
- Sprinklered
- Gas heat
- 120/208 volt, 3-phase, 4-wire service
- FiOS service available
- · Public water and sewer
- · Professionally landscaped
- Harford County, GI zoning: manufacturing, warehousing, distribution, office