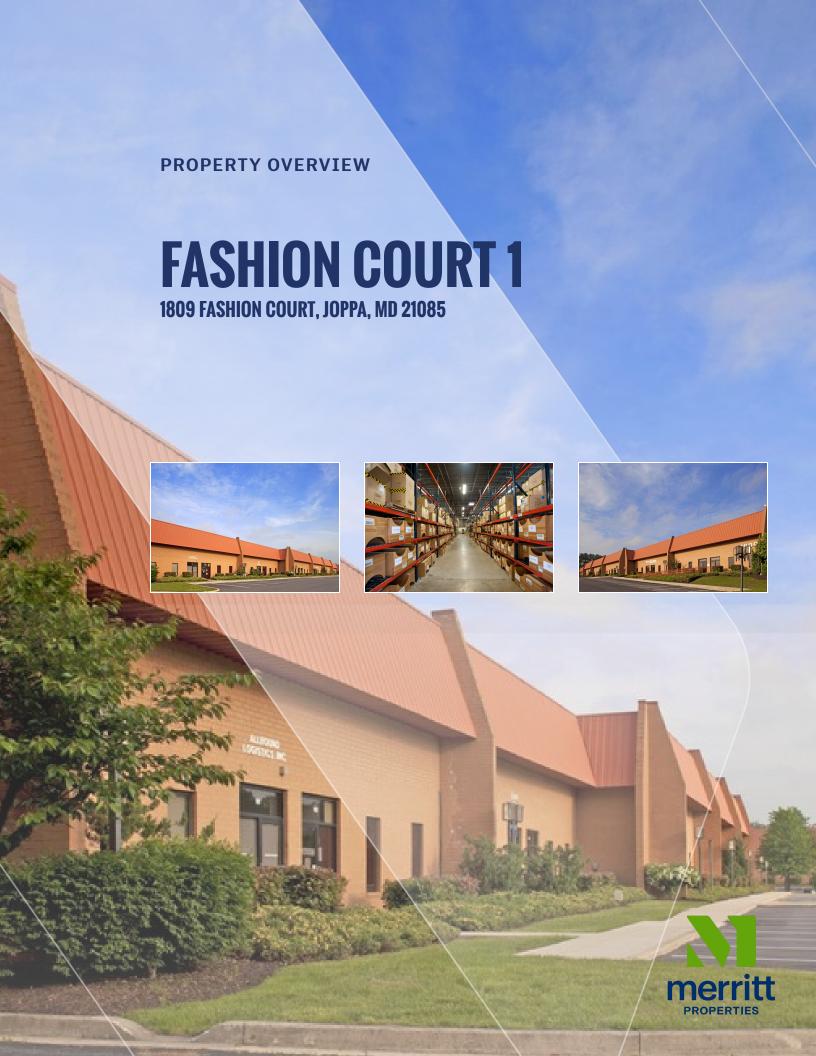

## **Building Information**

- Just off Route 7/Philadelphia Road with easy access to I-95 via Route 152 and Route 24
- Located in the Edgewood/Harford County Enterprise
   Zone
- One flex-warehouse building totaling 52,200 SF
- · One-story brick construction with steel trim
- 20' clear ceiling heights
- · Rear building docks and drive-ins
- Air-conditioned warehouse
- Surface parking
- Sprinklered
- Gas heat
- 120/208 volt, 3-phase, 4-wire service
- FiOS service available
- · Public water and sewer
- · Professionally landscaped
- Harford County, GI zoning: manufacturing, warehousing, distribution, office