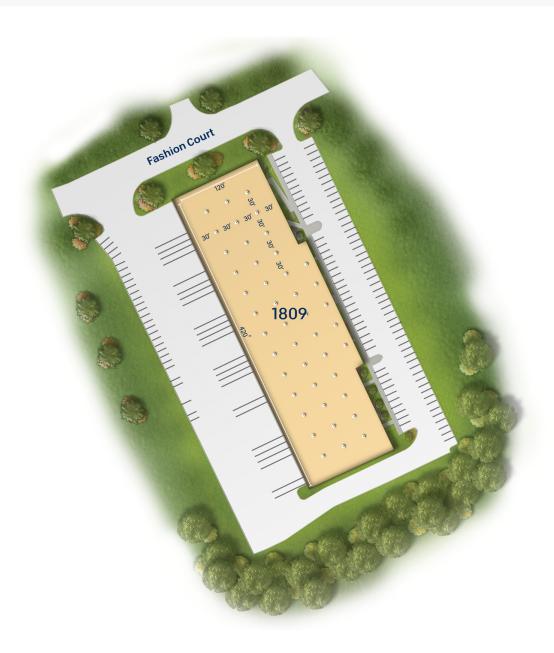

## **Building Information**

- Just off Route 7/Philadelphia Road with easy access to I-95 via Route 152 and Route 24
- Located in the Edgewood/Harford County Enterprise
   Zone
- One flex-warehouse building totaling 52,200 SF
- · One-story brick construction with steel trim
- 20' clear ceiling heights
- · Rear building docks and drive-ins
- Air-conditioned warehouse
- Surface parking
- Sprinklered
- Gas heat
- 120/208 volt, 3-phase, 4-wire service
- FiOS service available
- · Public water and sewer
- · Professionally landscaped
- Harford County, GI zoning: manufacturing, warehousing, distribution, office

## **Surrounding Amenities**

- Burger King
- McDonald's
- Pizza Hut
- Taco Bell
- KFC
- Wendy's

- Dunkin'
- · Waffle House
- Subway
- Walgreens
- Aldi
- · Royal Farms

Fashion Court 1 1809 Fashion Court Industrial 52,200 SF