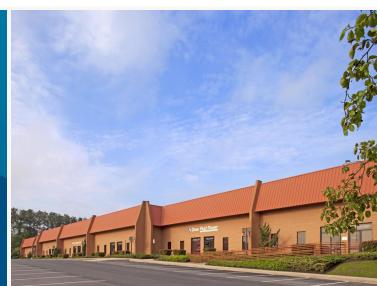

## **Building Information**

- Just off Route 7/Philadelphia Road with easy access to I-95 via Route 152 and Route 24
- Located in the Edgewood/Harford County Enterprise
   Zone
- One flex-warehouse building totaling 52,200 SF
- · One-story brick construction with steel trim
- 20' clear ceiling heights
- · Rear building docks and drive-ins
- Air-conditioned warehouse
- Surface parking
- Sprinklered
- Gas heat
- 120/208 volt, 3-phase, 4-wire service
- FiOS service available
- · Public water and sewer
- · Professionally landscaped
- Harford County, GI zoning: manufacturing, warehousing, distribution, office