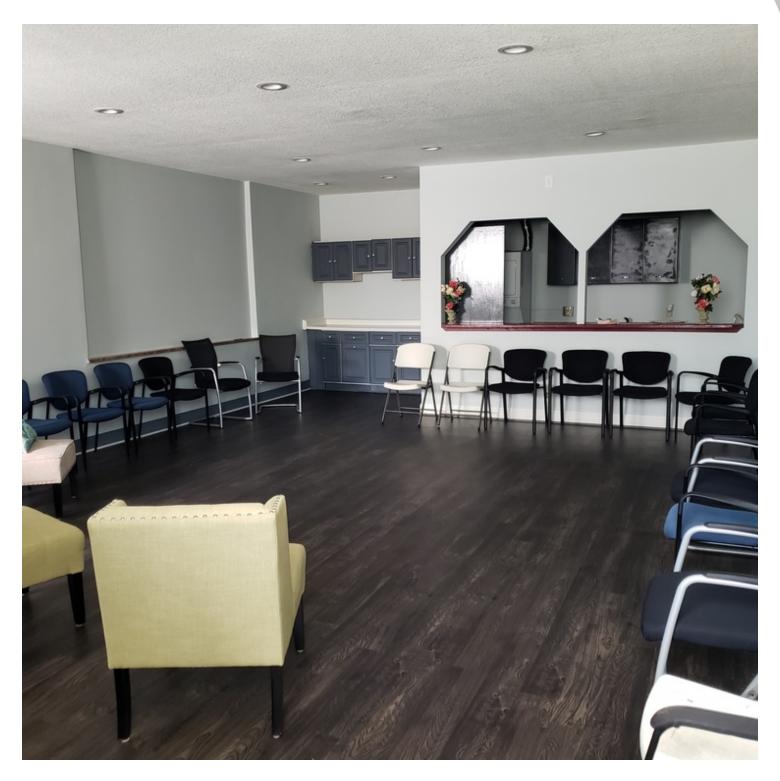

### **PROPERTY HIGHLIGHTS**

- Beautiful Sanctuary with seating for 400+; separate loft with Cathedral Ceilings
- · Multiple Classrooms for babies to adult fellowship
- · Large Commercial Kitchen with cafeteria
- 3 Bedroom Apartment-Properly Permitted
- 2-car Garage, includes all 7 parcels on Lyndale N. 26th to 25th.
- Outdoor Playground
- · Classrooms with natural light
- · Administrative offices