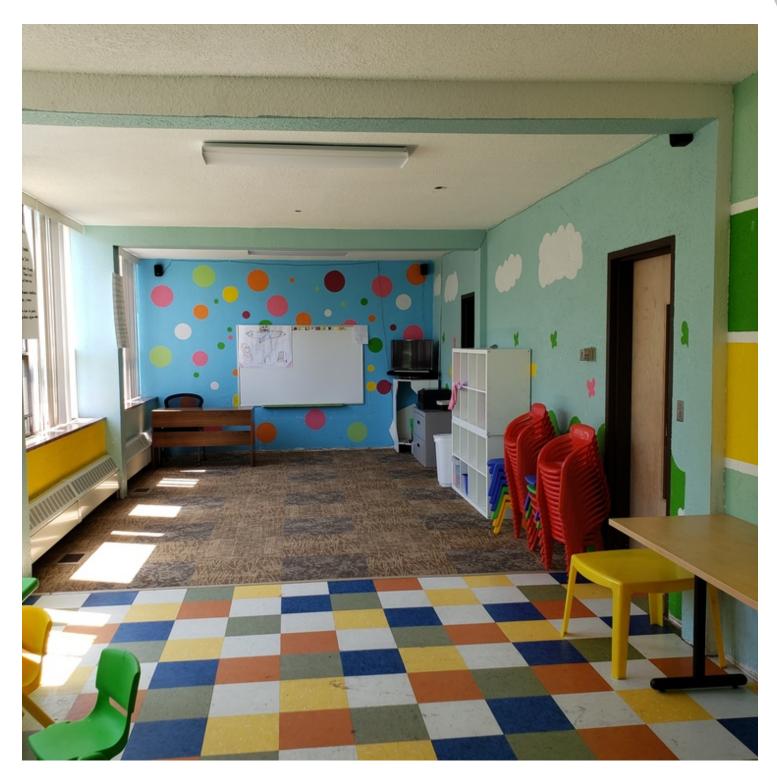

### **PROPERTY HIGHLIGHTS**

- Beautiful Sanctuary with seating for 400+; separate loft with Cathedral Ceilings
- · Multiple Classrooms for babies to adult fellowship
- · Large Commercial Kitchen with cafeteria
- 3 Bedroom Apartment-Properly Permitted
- 2-car Garage, includes all 7 parcels on Lyndale N. 26th to 25th.
- Outdoor Playground
- · Classrooms with natural light
- · Administrative offices