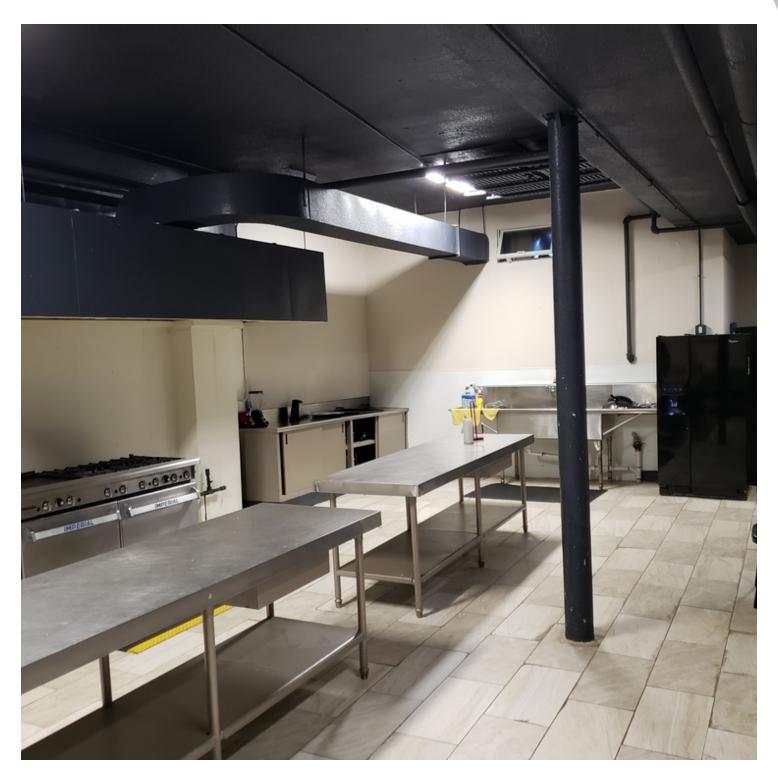

### **PROPERTY HIGHLIGHTS**

- Beautiful Sanctuary with seating for 400+; separate loft with Cathedral Ceilings
- · Multiple Classrooms for babies to adult fellowship
- · Large Commercial Kitchen with cafeteria
- 3 Bedroom Apartment-Properly Permitted
- 2-car Garage, includes all 7 parcels on Lyndale N. 26th to 25th.
- Outdoor Playground
- · Classrooms with natural light
- · Administrative offices