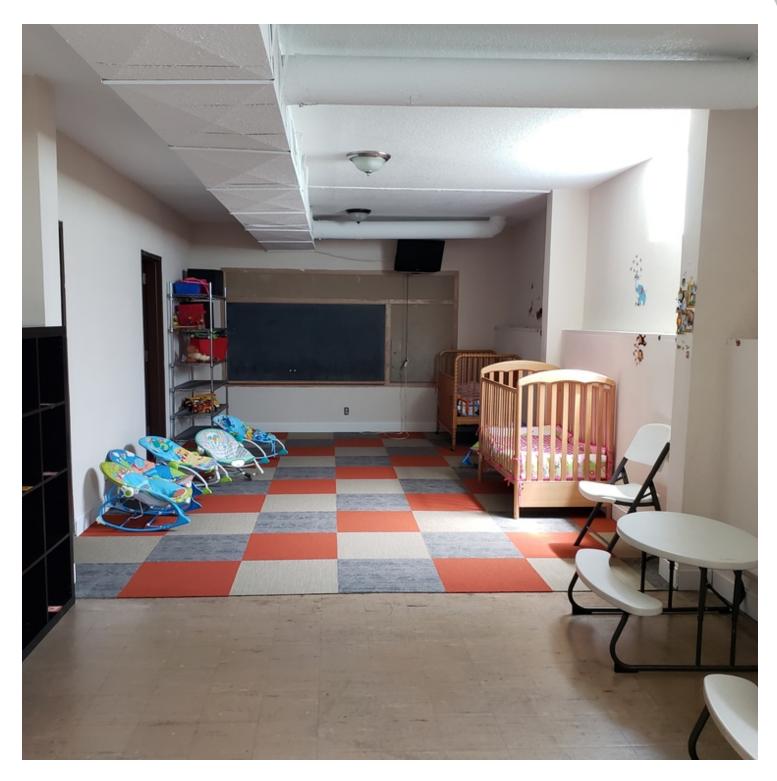

### **PROPERTY HIGHLIGHTS**

- Beautiful Sanctuary with seating for 400+; separate loft with Cathedral Ceilings
- · Multiple Classrooms for babies to adult fellowship
- · Large Commercial Kitchen with cafeteria
- 3 Bedroom Apartment-Properly Permitted
- 2-car Garage, includes all 7 parcels on Lyndale N. 26th to 25th.
- Outdoor Playground
- · Classrooms with natural light
- · Administrative offices