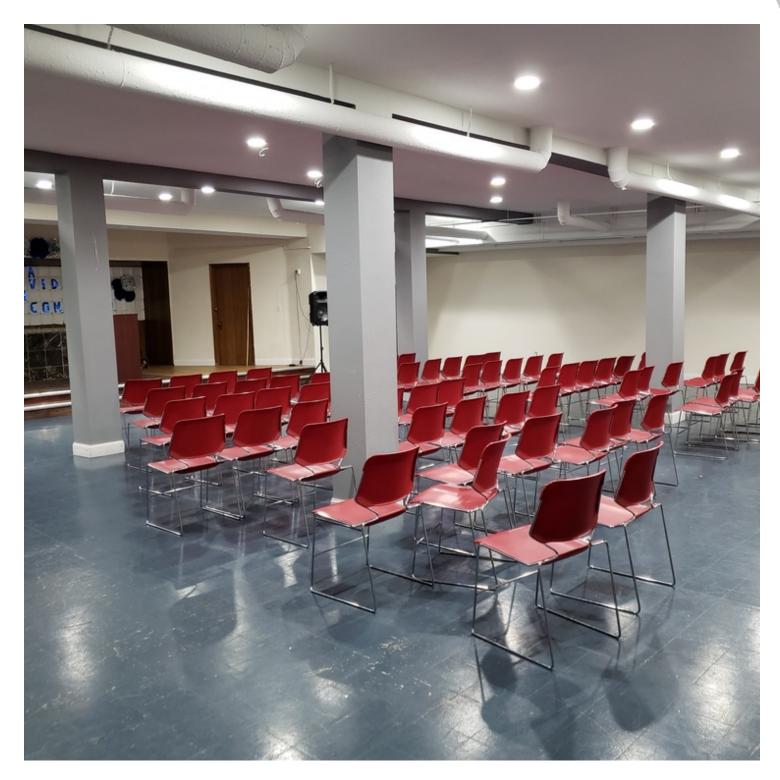

### **PROPERTY HIGHLIGHTS**

- Beautiful Sanctuary with seating for 400+; separate loft with Cathedral Ceilings
- · Multiple Classrooms for babies to adult fellowship
- · Large Commercial Kitchen with cafeteria
- 3 Bedroom Apartment-Properly Permitted
- 2-car Garage, includes all 7 parcels on Lyndale N. 26th to 25th.
- Outdoor Playground
- · Classrooms with natural light
- · Administrative offices