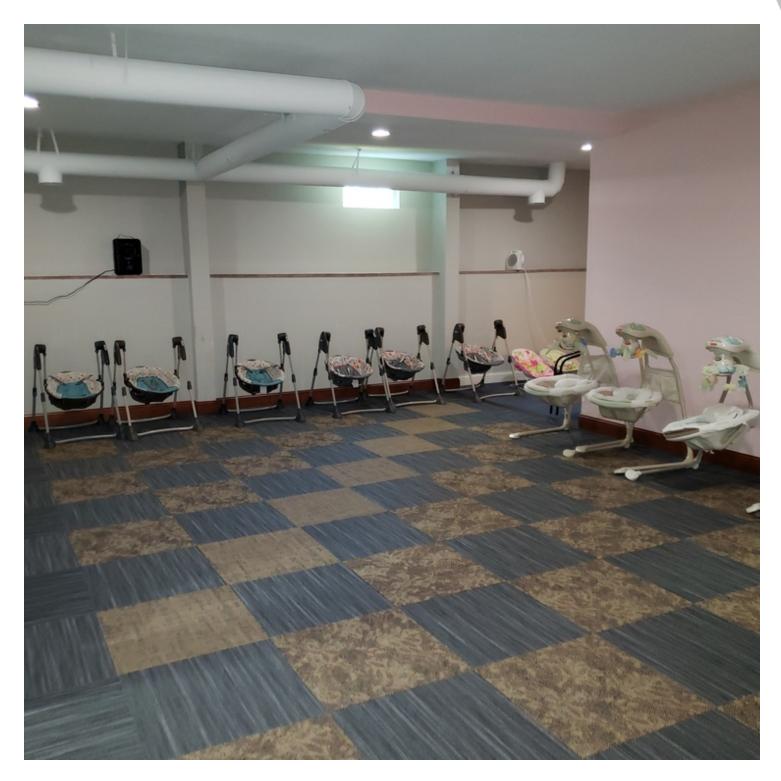

### **PROPERTY HIGHLIGHTS**

- Beautiful Sanctuary with seating for 400+; separate loft with Cathedral Ceilings
- · Multiple Classrooms for babies to adult fellowship
- · Large Commercial Kitchen with cafeteria
- 3 Bedroom Apartment-Properly Permitted
- 2-car Garage, includes all 7 parcels on Lyndale N. 26th to 25th.
- Outdoor Playground
- · Classrooms with natural light
- · Administrative offices