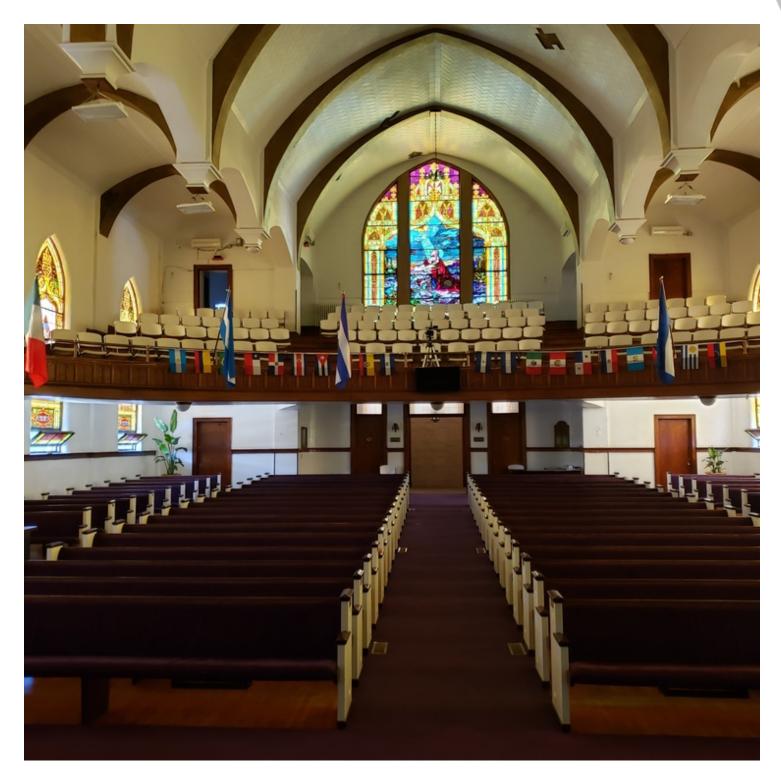

### **PROPERTY HIGHLIGHTS**

- Beautiful Sanctuary with seating for 400+; separate loft with Cathedral Ceilings
- · Multiple Classrooms for babies to adult fellowship
- · Large Commercial Kitchen with cafeteria
- 3 Bedroom Apartment-Properly Permitted
- 2-car Garage, includes all 7 parcels on Lyndale N. 26th to 25th.
- Outdoor Playground
- · Classrooms with natural light
- · Administrative offices