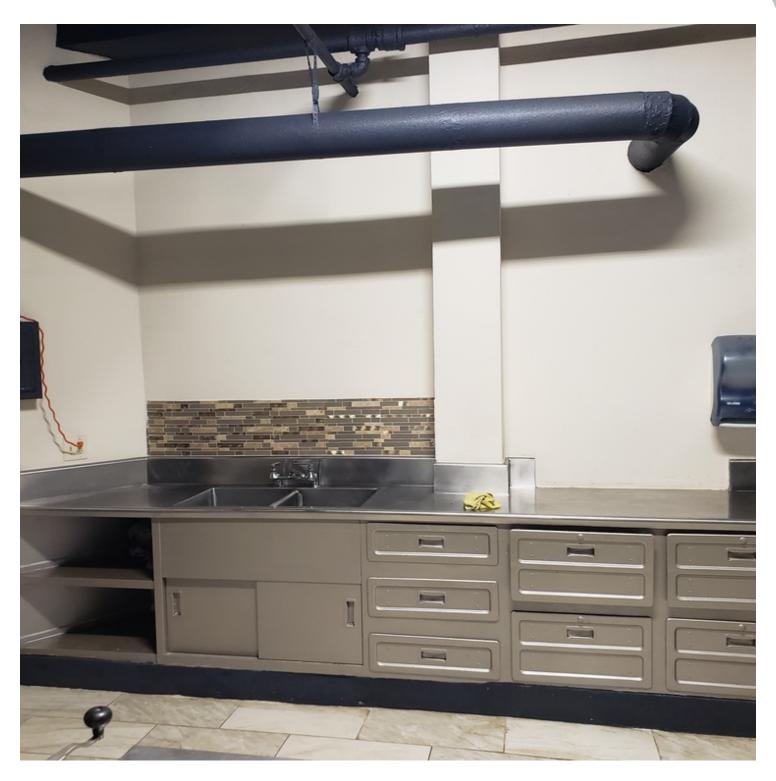

### **PROPERTY HIGHLIGHTS**

- Beautiful Sanctuary with seating for 400+; separate loft with Cathedral Ceilings
- · Multiple Classrooms for babies to adult fellowship
- · Large Commercial Kitchen with cafeteria
- 3 Bedroom Apartment-Properly Permitted
- 2-car Garage, includes all 7 parcels on Lyndale N. 26th to 25th.
- Outdoor Playground
- · Classrooms with natural light
- · Administrative offices