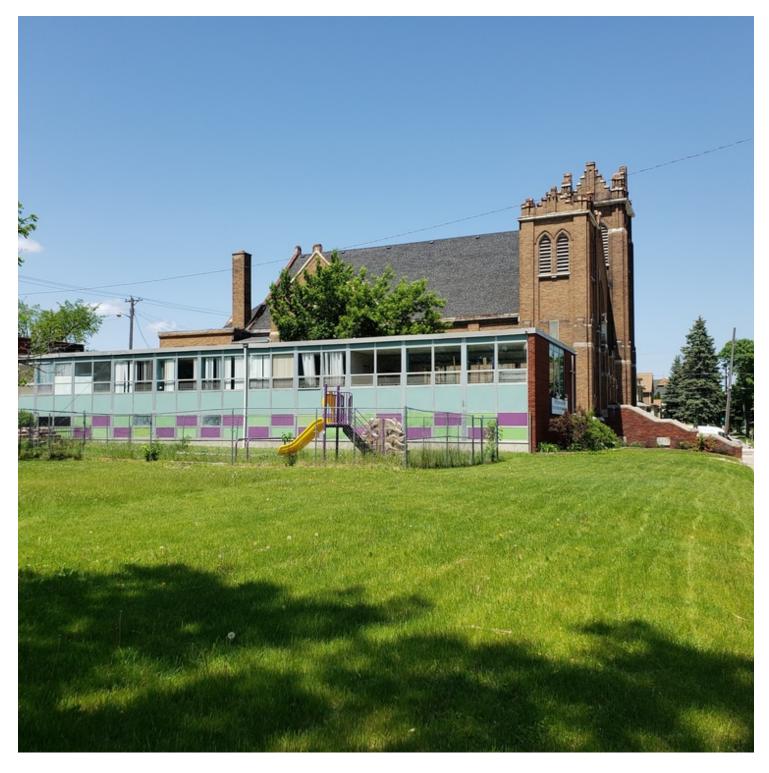

### **PROPERTY HIGHLIGHTS**

- Beautiful Sanctuary with seating for 400+; separate loft with Cathedral Ceilings
- · Multiple Classrooms for babies to adult fellowship
- · Large Commercial Kitchen with cafeteria
- 3 Bedroom Apartment-Properly Permitted
- 2-car Garage, includes all 7 parcels on Lyndale N. 26th to 25th.
- Outdoor Playground
- · Classrooms with natural light
- · Administrative offices