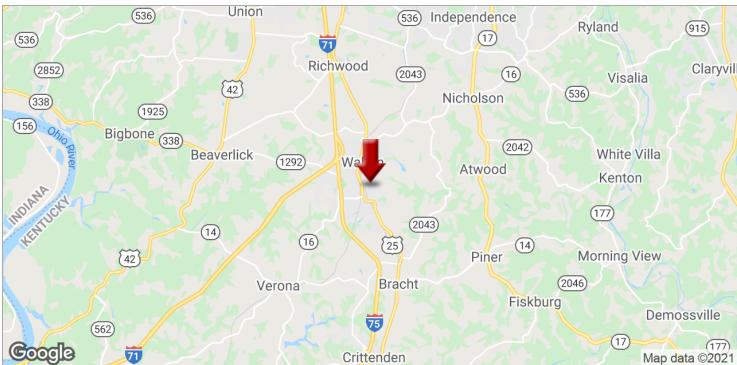

#### **PROPERTY OVERVIEW**

Just over 3 Acres Of I-2 (Industrial) Development property. Located in the Walton Industrial Complex. This property has utility access at the street. Located close to Interstate 75. The Seller is a motivated Seller and is asking for Offers.

#### **PROPERTY HIGHLIGHTS**

- Close to Interstate 75
- I-2 Zoning
- · Many Bordering Industrial users
- Central Location Between Lexington and Cincinnati