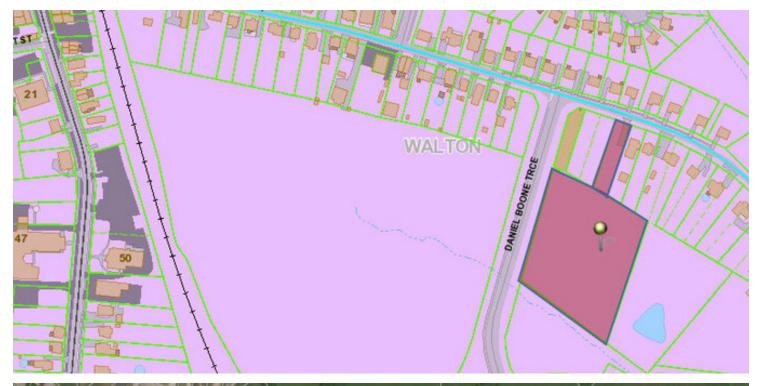

#### **PROPERTY OVERVIEW**

Just over 3 Acres Of I-2 (Industrial) Development property. Located in the Walton Industrial Complex. This property has utility access at the street. Located close to Interstate 75. The Seller is a motivated Seller and is asking for Offers.

#### **PROPERTY HIGHLIGHTS**

- Close to Interstate 75
- I-2 Zoning
- · Many Bordering Industrial users
- Central Location Between Lexington and Cincinnati