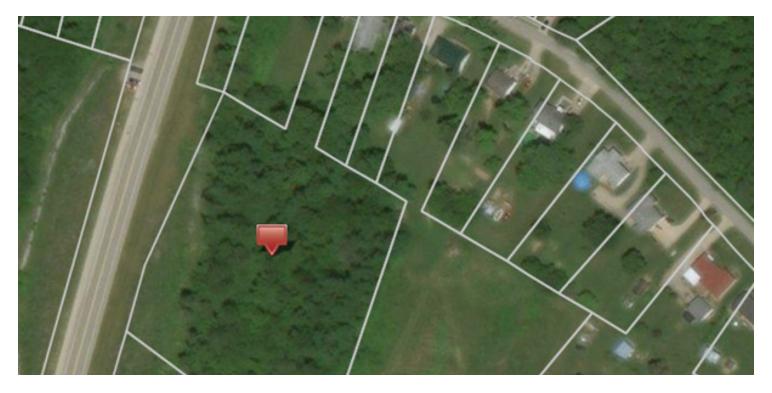

#### **PROPERTY OVERVIEW**

Just over 3 Acres Of I-2 (Industrial) Development property. Located in the Walton Industrial Complex. This property has utility access at the street. Located close to Interstate 75. The Seller is a motivated Seller and is asking for Offers.

#### **PROPERTY HIGHLIGHTS**

- Close to Interstate 75
- I-2 Zoning
- · Many Bordering Industrial users
- Central Location Between Lexington and Cincinnati