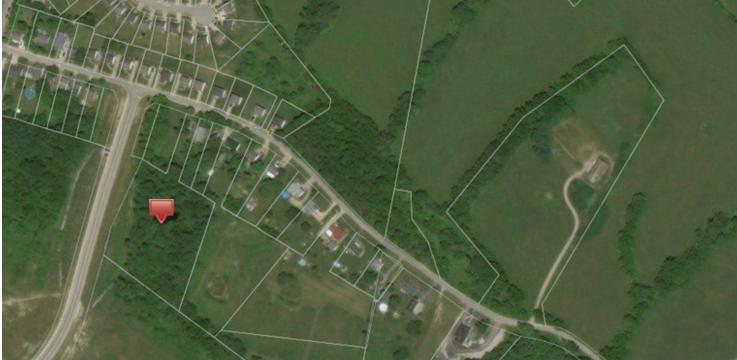

#### **PROPERTY OVERVIEW**

Just over 3 Acres Of I-2 (Industrial) Development property. Located in the Walton Industrial Complex. This property has utility access at the street. Located close to Interstate 75. The Seller is a motivated Seller and is asking for Offers.

#### **PROPERTY HIGHLIGHTS**

- Close to Interstate 75
- I-2 Zoning
- · Many Bordering Industrial users
- Central Location Between Lexington and Cincinnati