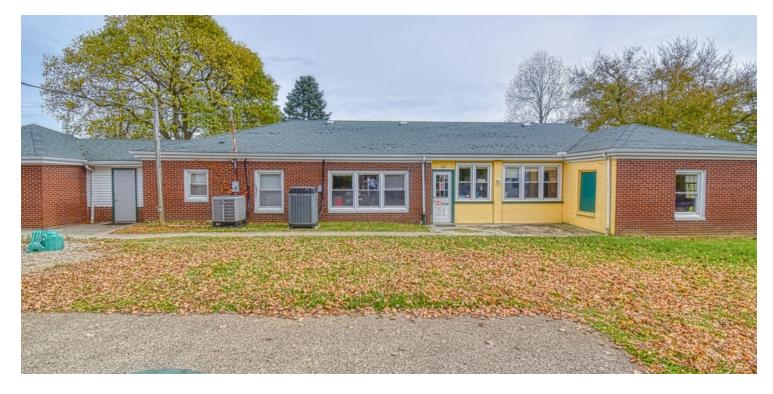

#### **PROPERTY OVERVIEW**

KW Commercial is proud to present an incredible Daycare Facility. This location has been in Business for over 20 years. It is less than a block away from a NKY elementary school. This facility has a long record of extremely high scores from the annual State Evaluation. This location licenses for 89 Children and maintains high enrollment. The owner is ready to sell after a long term in service. Sellers are selling the operation, Turn Key. Sale includes Real Estate, All Furniture, Fixtures, Equipment, Inventory, All Media, Marketing structures, Websites, Client Base, and assistance to the buyer for a smooth license transfer to the new owner. Emails will not be returned on this property and phone calls are the only way to get information. Feel free to call and we will be glad to assist you. This Facility lists at \$360,000.

#### **PROPERTY HIGHLIGHTS**

- Turn Key
- · Great Income Base
- · Easy License transfer
- Great location

KW COMMERCIAL 7210 Turfway Road Florence, KY 41042