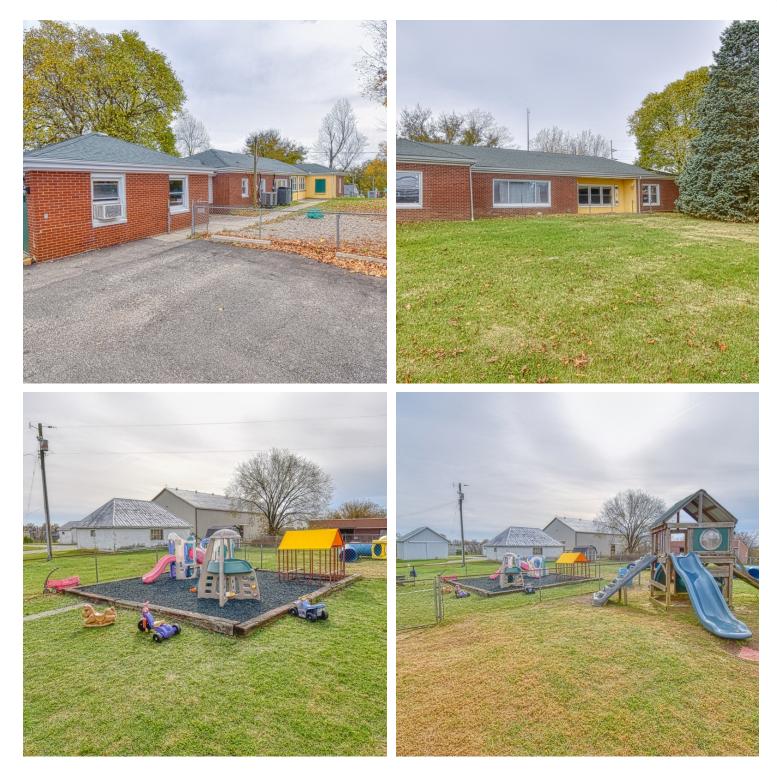

#### **PROPERTY OVERVIEW**

KW Commercial is proud to present an incredible Daycare Facility. This location has been in Business for over 20 years. It is less than a block away from a NKY elementary school. This facility has a long record of extremely high scores from the annual State Evaluation. This location licenses for 89 Children and maintains high enrollment. The owner is ready to sell after a long term in service. Sellers are selling the operation, Turn Key. Sale includes Real Estate, All Furniture, Fixtures, Equipment, Inventory, All Media, Marketing structures, Websites, Client Base, and assistance to the buyer for a smooth license transfer to the new owner. Emails will not be returned on this property and phone calls are the only way to get information. Feel free to call and we will be glad to assist you. This Facility lists at \$360,000.

#### **PROPERTY HIGHLIGHTS**

- Turn Key
- · Great Income Base
- · Easy License transfer
- Great location

KW COMMERCIAL 7210 Turfway Road Florence, KY 41042