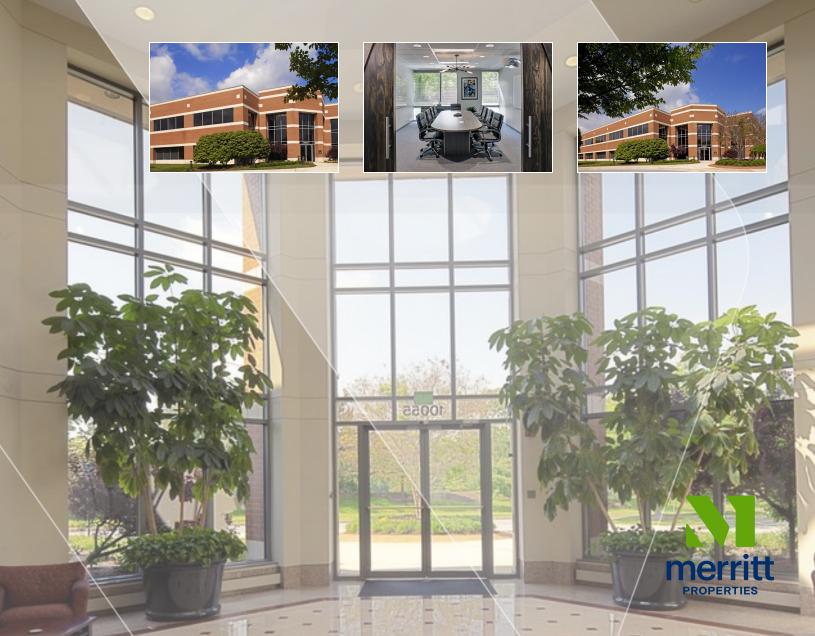

# **OWINGS MILLS CORPORATE CAMPUS 2**

10055 RED RUN BOULEVARD, OWINGS MILLS, MD 21117

## **Building Information**

- Easy access from I-695 and I-795, close to Metro Centre at Owings Mills & Mill Station
- 14-acre complex featuring three Class A office buildings in a campus setting
- Two three-story and one two-story buildings totaling 154,109 SF
- Secured buildings with card access during nonbusiness hours
- Free surface parking ratio 4:1,000
- Brick facade with reflective glass
- Atrium lobbies with full-floor windows, marble flooring & skylights
- 9' finished ceiling height
- Fully sprinklered
- Professionally landscaped with pedestrian walkways
- Able to accommodate small single-user offices as well as large multi-floor tenants
- Baltimore County, OT zoning: office, technology