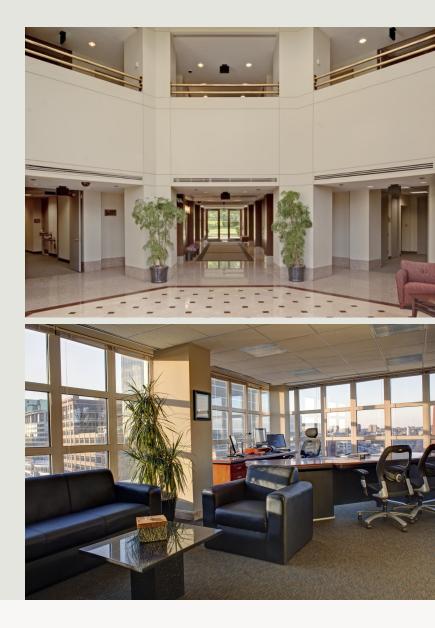

## **Building Information**

- Easy access from I-695 and I-795, close to Metro Centre at Owings Mills & Mill Station
- 14-acre complex featuring three Class A office buildings in a campus setting
- Two three-story and one two-story buildings totaling 154,109 SF
- Secured buildings with card access during nonbusiness hours
- Free surface parking ratio 4:1,000
- Brick facade with reflective glass
- Atrium lobbies with full-floor windows, marble flooring & skylights
- 9' finished ceiling height
- Fully sprinklered
- Professionally landscaped with pedestrian walkways
- Able to accommodate small single-user offices as well as large multi-floor tenants
- Baltimore County, OT zoning: office, technology