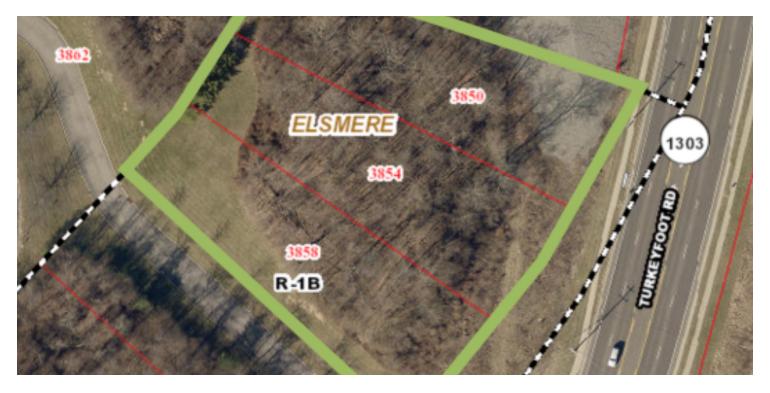

## 3850 TURKEYFOOT ROAD

3850 Turkeyfoot Road, Erlanger, KY 41018

#### **OFFERING SUMMARY**

| SALE PRICE:   | \$200,000  |
|---------------|------------|
| AVAILABLE SF: |            |
| LOT SIZE:     | 1.77 Acres |
| ZONING:       | R-1B       |
| PRICE / SF:   | \$2.59     |

#### **PROPERTY OVERVIEW**

This Turkey Ft Rd property has a phenomenal traffic count in an area that has experienced tremendous new growth and development over the last several years. This location is zoned R-1B.