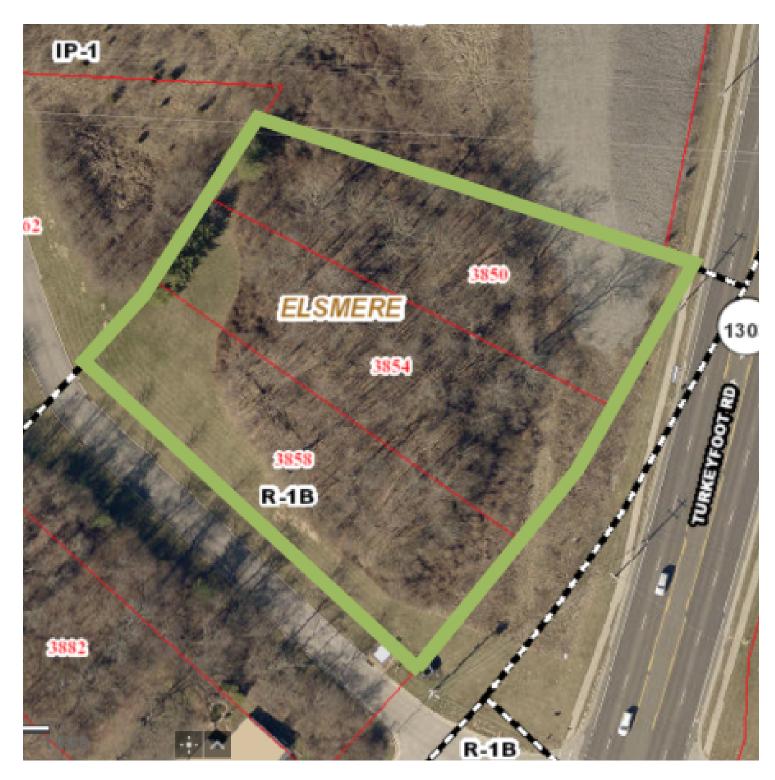

## 3850 TURKEYFOOT ROAD

3850 Turkeyfoot Road, Erlanger, KY 41018

#### **OFFERING SUMMARY**

| SALE PRICE:   | \$200,000  |
|---------------|------------|
| AVAILABLE SF: |            |
| LOT SIZE:     | 1.77 Acres |
| ZONING:       | R-1B       |
| PRICE / SF:   | \$2.59     |

#### **PROPERTY OVERVIEW**

This Turkey Ft Rd property has a phenomenal traffic count in an area that has experienced tremendous new growth and development over the last several years. This location is zoned R-1B.