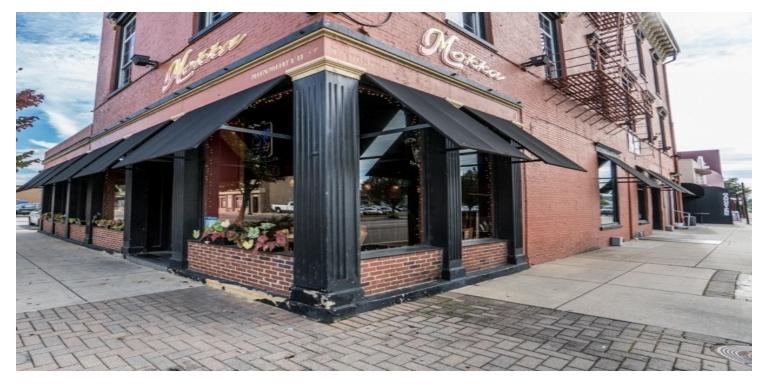

### **PROPERTY OVERVIEW**

Keller Williams Commercial is pleased to present this turn of the century building boasting its old world charm yet elegantly updated to please the new buyer in this restaurants cozy new age finishes. Building has three floors with the focal point being on the entry level that shouts wow as you enter the restaurant / bar area. This level holds a remarkable restaurant venue with a kitchen that will make any chef grin. The second floor is an event/ party/ reception room that is used for group rentals. This space is also well finished and awaits your clients usage. The upper level is an unfinished free-span penthouse space with remarkable views of the river. This space has unlimited usages from penthouse VIP Dining to professional office penthouse to a phenomenal residential penthouse suite or potentially just additional party room space. Finally the basement space is a full basement that is well equipped with the necessities of any great food service venues. The basement tells the story of these old buildings and you will be pleasantly surprised as it is beautiful as well.

### **PROPERTY HIGHLIGHTS**

 Heavy traffic exposure with an also amazing foot traffic count located in the heart of Newport