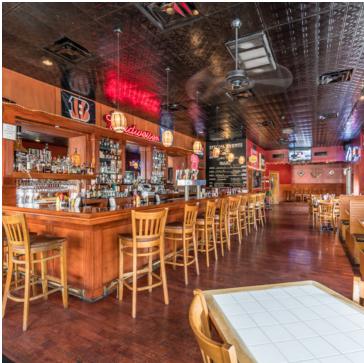

### **PROPERTY OVERVIEW**

Keller Williams Commercial is pleased to present this turn of the century building boasting its old world charm yet elegantly updated to please the new buyer in this restaurants cozy new age finishes. Building has three floors with the focal point being on the entry level that shouts wow as you enter the restaurant / bar area. This level holds a remarkable restaurant venue with a kitchen that will make any chef grin. The second floor is an event/ party/ reception room that is used for group rentals. This space is also well finished and awaits your clients usage. The upper level is an unfinished free-span penthouse space with remarkable views of the river. This space has unlimited usages from penthouse VIP Dining to professional office penthouse to a phenomenal residential penthouse suite or potentially just additional party room space. Finally the basement space is a full basement that is well equipped with the necessities of any great food service venues. The basement tells the story of these old buildings and you will be pleasantly surprised as it is beautiful as well.

This is just a must see property as you will positively not be disappointed in what you about to experience.

### **PROPERTY HIGHLIGHTS**

 Heavy traffic exposure with an also amazing foot traffic count located in the heart of Newport