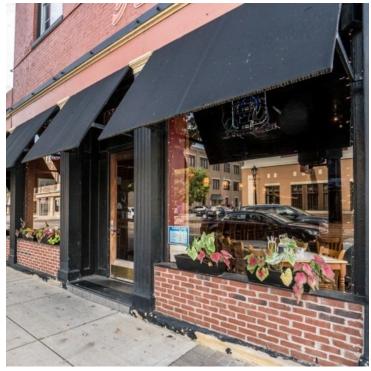

### **PROPERTY OVERVIEW**

Keller Williams Commercial is pleased to present this turn of the century building boasting its old world charm yet elegantly updated to please the new buyer in this restaurants cozy new age finishes. Building has three floors with the focal point being on the entry level that shouts wow as you enter the restaurant / bar area. This level holds a remarkable restaurant venue with a kitchen that will make any chef grin. The second floor is an event/ party/ reception room that is used for group rentals. This space is also well finished and awaits your clients usage. The upper level is an unfinished free-span penthouse space with remarkable views of the river. This space has unlimited usages from penthouse VIP Dining to professional office penthouse to a phenomenal residential penthouse suite or potentially just additional party room space. Finally the basement space is a full basement that is well equipped with the necessities of any great food service venues. The basement tells the story of these old buildings and you will be pleasantly surprised as it is beautiful as well.

### **PROPERTY HIGHLIGHTS**

 Heavy traffic exposure with an also amazing foot traffic count located in the heart of Newport