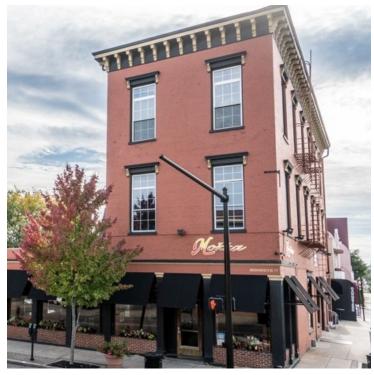

### **PROPERTY OVERVIEW**

Keller Williams Commercial is pleased to present this turn of the century building boasting its old world charm yet elegantly updated to please the new buyer in this restaurants cozy new age finishes. Building has three floors with the focal point being on the entry level that shouts wow as you enter the restaurant / bar area. This level holds a remarkable restaurant venue with a kitchen that will make any chef grin. The second floor is an event/ party/ reception room that is used for group rentals. This space is also well finished and awaits your clients usage. The upper level is an unfinished free-span penthouse space with remarkable views of the river. This space has unlimited usages from penthouse VIP Dining to professional office penthouse to a phenomenal residential penthouse suite or potentially just additional party room space. Finally the basement space is a full basement that is well equipped with the necessities of any great food service venues. The basement tells the story of these old buildings and you will be pleasantly surprised as it is beautiful as well.

### **PROPERTY HIGHLIGHTS**

 Heavy traffic exposure with an also amazing foot traffic count located in the heart of Newport