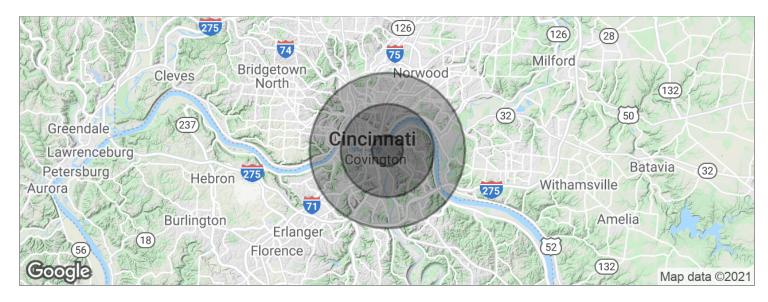

# 502 MONMOUTH ST

502 Monmouth St , Newport, KY 41071

| POPULATION                            | 1 MILE | 3 MILES               | 5 MILES            |
|---------------------------------------|--------|-----------------------|--------------------|
| Total population                      | 19,176 | 128,026               | 276,493            |
| Median age                            | 33.6   | 34.9                  | 33.9               |
| Median age (male)                     | 35.1   | 34.4                  | 32.8               |
| Median age (Female)                   | 35.5   | 36.0                  | 35.2               |
|                                       |        |                       |                    |
| HOUSEHOLDS & INCOME                   | 1 MILE | 3 MILES               | 5 MILES            |
| HOUSEHOLDS & INCOME  Total households | 8,167  | <b>3 MILES</b> 58,334 | 5 MILES<br>119,904 |
|                                       |        |                       |                    |
| Total households                      | 8,167  | 58,334                | 119,904            |

<sup>\*</sup> Demographic data derived from 2010 US Census