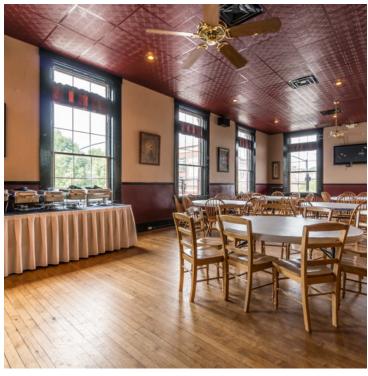

### **PROPERTY OVERVIEW**

Keller Williams Commercial is pleased to present this turn of the century building boasting its old world charm yet elegantly updated to please the new buyer in this restaurants cozy new age finishes. Building has three floors with the focal point being on the entry level that shouts wow as you enter the restaurant / bar area. This level holds a remarkable restaurant venue with a kitchen that will make any chef grin. The second floor is an event/ party/ reception room that is used for group rentals. This space is also well finished and awaits your clients usage. The upper level is an unfinished free-span penthouse space with remarkable views of the river. This space has unlimited usages from penthouse VIP Dining to professional office penthouse to a phenomenal residential penthouse suite or potentially just additional party room space. Finally the basement space is a full basement that is well equipped with the necessities of any great food service venues. The basement tells the story of these old buildings and you will be pleasantly surprised as it is beautiful as well.

This is just a must see property as you will positively not be disappointed in what you about to experience.

### **PROPERTY HIGHLIGHTS**

 Heavy traffic exposure with an also amazing foot traffic count located in the heart of Newport