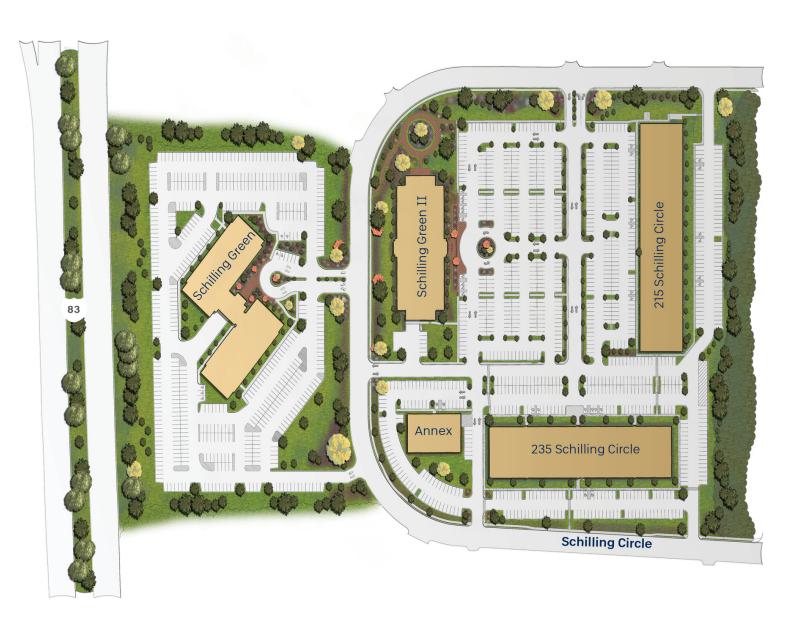

Schilling Square 2 215 Schilling Circle 1 - Story Office 44,933 SF

"As we've grown, Merritt has found solutions for us even if it wasn't the best thing for them. That makes you trust them, and you know you can count on them. All the Merritt folks I've dealt with - they've all been honorable."