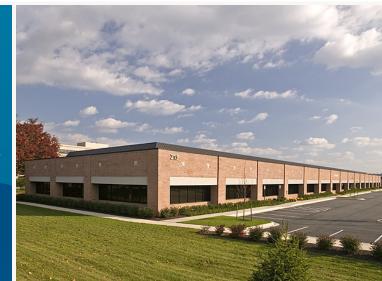

## **Building Information**

- Two single-story office buildings totaling 89,000 SF
- Quick access to I-83 and Shawan Road, minutes from I-695
- Located within the Hunt Valley Business Community, a 2.1 million SF mixed-use corporate park
- Light rail service within one block of property
- Comcast service available
- 9' and 10' finished ceiling heights
- Full-service deli in adjacent office building, Schilling Green II
- · Close proximity to Hunt Valley Towne Centre
- Individually controlled HVAC systems
- Sprinklered
- Parking ratio of 4/1000
- Baltimore County, ML-IM zoning: manufacturing, warehousing, wholesaling, office

Schilling Square 2 215 Schilling Circle 1 - Story Office 44,933 SF

"As we've grown, Merritt has found solutions for us even if it wasn't the best thing for them. That makes you trust them, and you know you can count on them. All the Merritt folks I've dealt with - they've all been honorable."