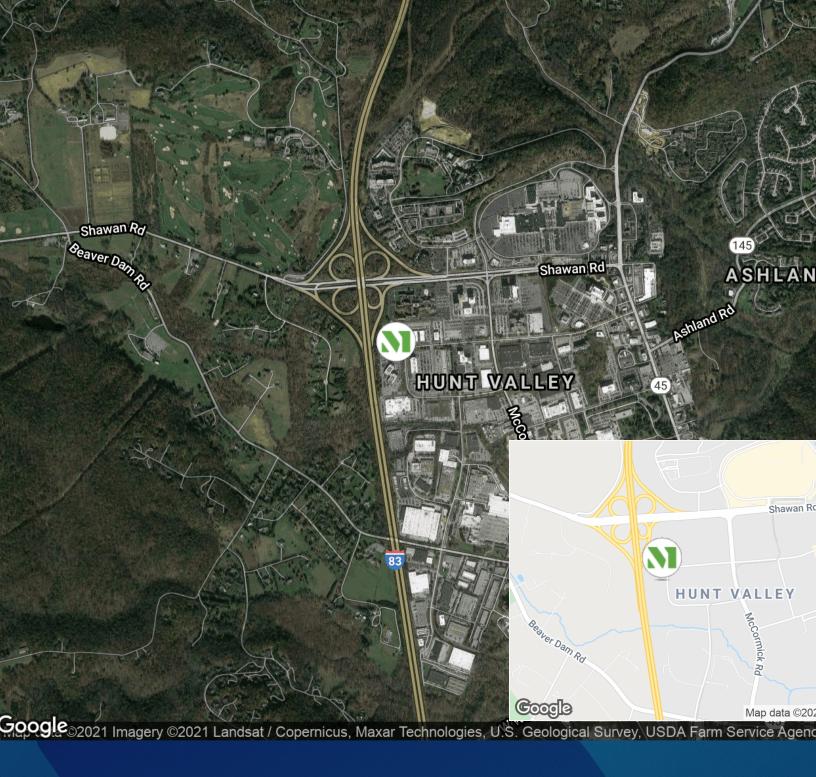

## **Building Information**

- Two single-story office buildings totaling 89,000 SF
- Quick access to I-83 and Shawan Road, minutes from I-695
- Located within the Hunt Valley Business Community, a 2.1 million SF mixed-use corporate park
- Light rail service within one block of property
- Comcast service available
- 9' and 10' finished ceiling heights
- Full-service deli in adjacent office building, Schilling Green II
- · Close proximity to Hunt Valley Towne Centre
- Individually controlled HVAC systems
- Sprinklered
- Parking ratio of 4/1000
- Baltimore County, ML-IM zoning: manufacturing, warehousing, wholesaling, office

## **Surrounding Amenities**

- · Bagel Works
- Burger King
- · Carrabba's Italian Grill
- · Chick-fil-A
- Chipotle
- Coal Fire Pizza
- Courtyard by Marriott
- DSW
- Dunkin' Donuts
- · Embassy Suites by Hilton
- Giant
- Grabbagreen Food + Juice

- Light Rail Hunt Valley
- M&T Bank
- Marshalls
- McDonald's
- Nalley Fresh Hunt Valley
- Noodles and Company
- · Outback Steakhouse
- Panera Bread
- Peet's Coffee
- Residence Inn
- Royal Farms
- Starbucks