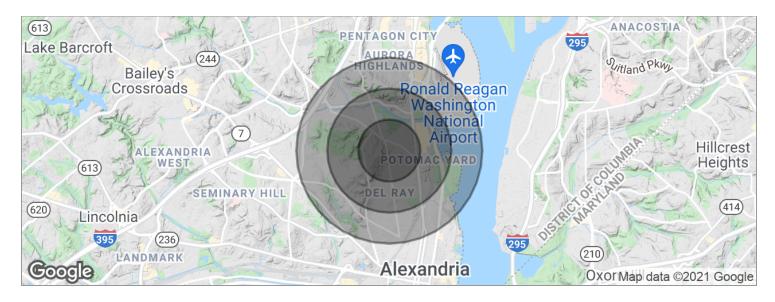

## DEL RAY - FURNISHED OFFICE CONDO

3125 Mt Vernon Ave, Alexandria, VA 22305

| POPULATION                            | 0.5 MILES       | 1 MILE           | 1.5 MILES        |
|---------------------------------------|-----------------|------------------|------------------|
| Total population                      | 10,504          | 27,989           | 52,904           |
| Median age                            | 32.5            | 34.8             | 35.9             |
| Median age (male)                     | 32.9            | 35.0             | 35.9             |
| Median age (Female)                   | 31.2            | 34.5             | 36.0             |
| HOUSEHOLDS & INCOME                   | 0.5 MILES       | 1 MILE           | 1.5 MILES        |
| Total households                      | 4,510           | 12,445           | 24,065           |
|                                       |                 |                  |                  |
| # of persons per HH                   | 2.3             | 2.2              | 2.2              |
| # of persons per HH Average HH income | 2.3<br>\$92,538 | 2.2<br>\$115,125 | 2.2<br>\$125,175 |

<sup>\*</sup> Demographic data derived from 2010 US Census