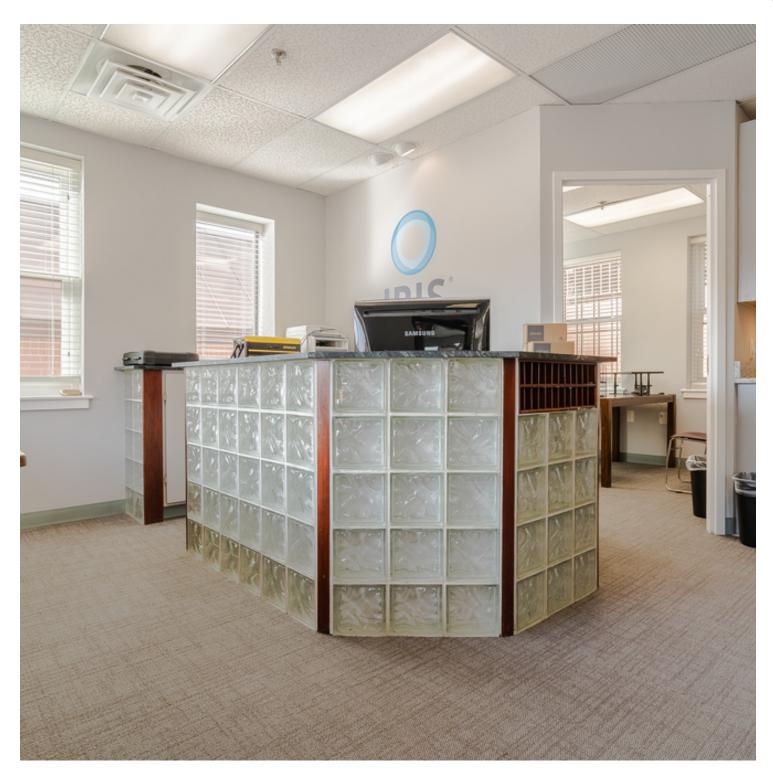

#### **PROPERTY OVERVIEW**

Centrally located in Del Ray. Beautifully renovated and furnished Office Condo with many upgrades. Walk- in entry from parking to end unit townhouse layout. Total space on 4 levels or can be split with 800 SF on lower level and 2100 SF on 3 levels. Separate entrances. Ample parking. SEE VIDEO WALK THRU https://youtu.be/TvmhoUIsEZs

#### **PROPERTY HIGHLIGHTS**

- · End Unit, Renovated and Furnished Office
- · Many upgrades, high ceilings, new kitchen and bathrooms
- Townhouse layout on 3-4 floors, can be separated or combined
- · Lots of surface parking
- · Lease terms 3-5 yr, Tenant pays utils