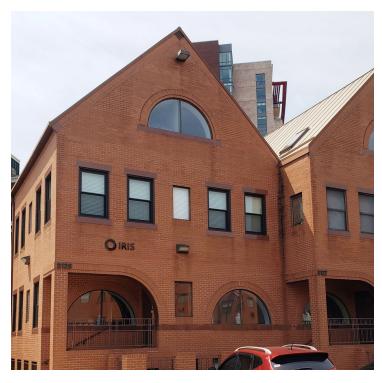

## DEL RAY - FURNISHED OFFICE CONDO

3125 Mt Vernon Ave, Alexandria, VA 22305

#### **PROPERTY OVERVIEW**

Centrally located in Del Ray. Beautifully renovated and furnished Office Condo with many upgrades. Walk- in entry from parking to end unit townhouse layout. Total space on 4 levels or can be split with 800 SF on lower level and 2100 SF on 3 levels. Separate entrances. Ample parking. SEE VIDEO WALK THRU https://youtu.be/TvmhoUIsEZs

#### **PROPERTY HIGHLIGHTS**

- · End Unit, Renovated and Furnished Office
- · Many upgrades, high ceilings, new kitchen and bathrooms
- Townhouse layout on 3-4 floors, can be separated or combined
- · Lots of surface parking
- · Lease terms 3-5 yr, Tenant pays utils