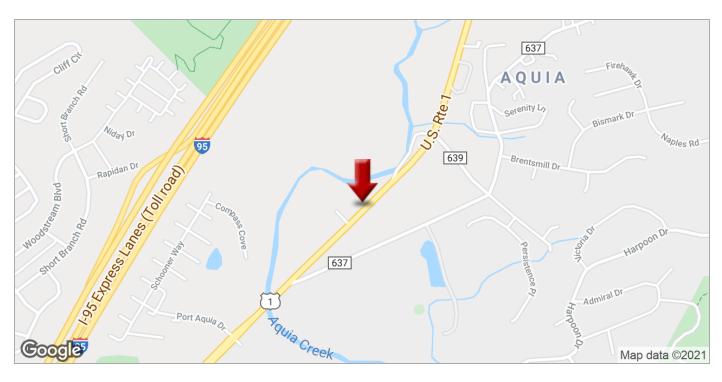

SUB MARKET: Acquia/Garrisonville

CROSS STREETS: Jefferson Davis Highway & Rt. 95

#### PROPERTY OVERVIEW

Frontage on Rt. 1 - Exit at Acquia/Garissonville off 95.

Bumgardner Center. South of Quantico, surrounding area of commercial, residential growthr located in Stafford County. Zoned B1 General Commercial. Auto Sale license available.

## **BUMGARDNER CENTER - 3255 JEFFERSON DAVIS HIGHWAY**

BUMGARDNER CENTER 3255 JEFFERSON DAVIS HWY STAFFORD COUNTY, VA