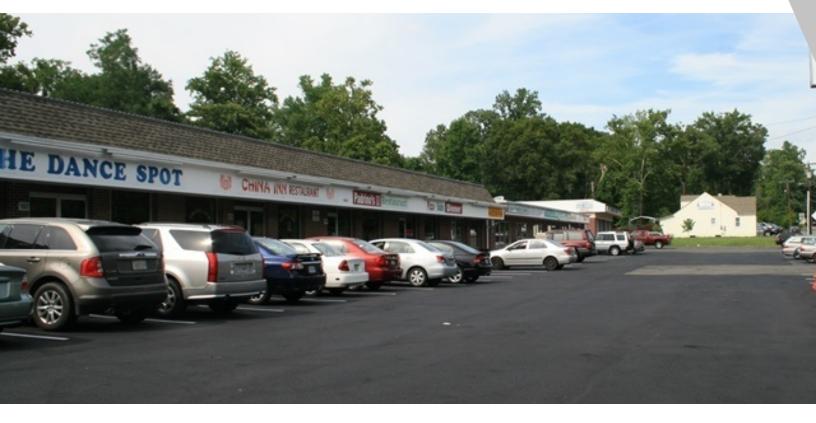

## **RETAIL FOR LEASE**

## RETAIL SPACE | ACQUIA/STAFFORD MARKET

3255 Jefferson Davis Hwy, Stafford, VA 22544

**AVAILABLE SF:** 420 - 4,325 SF

Retail 420 SF - \$775/Mo

LEASE RATE: Warehouse 4325SF -\$2900 /Mo

**ZONING:** B2 General Commercial

#### PROPERTY OVERVIEW

Frontage on Rt. 1 - Exit at Acquia/Garissonville off 95.

Bumgardner Center. South of Quantico, surrounding area of commercial, residential growthr located in Stafford County. Zoned B1 General Commercial. Auto Sale license available.

#### **PROPERTY FEATURES**

- 420 SF Retail /Office with bathroom END
- Warehouse 4325 connecting to Retail/Office REAR
- Auto Services permitted
- NNN | Minimum 3 yr leases
- Excellent frontage on Jeff Davis Highway