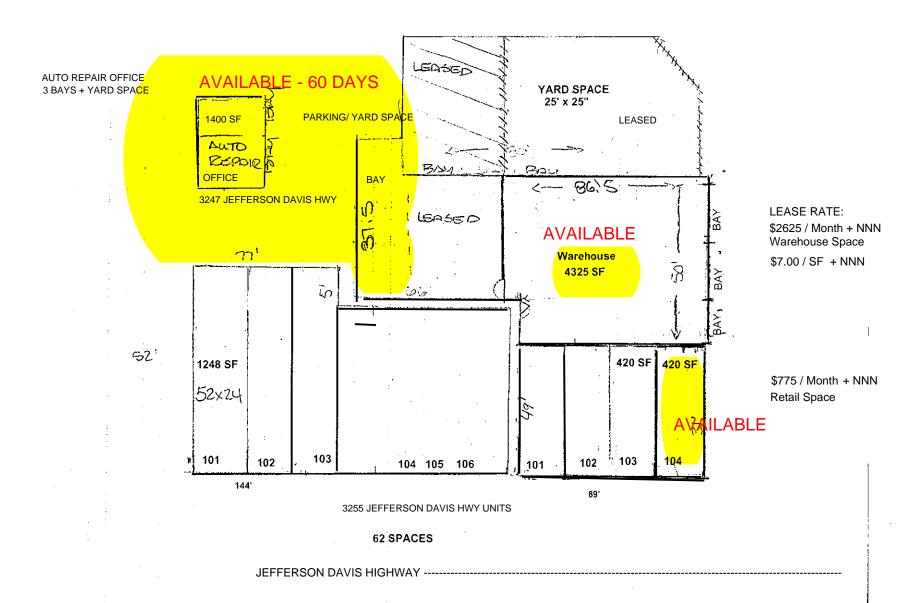

## RETAIL SPACE | ACQUIA/STAFFORD MARKET

3255 Jefferson Davis Hwy, Stafford, VA 22544

**AVAILABLE SF:** 420 - 4,325 SF

Retail 420 SF - \$775/Mo

LEASE RATE: Warehouse 4325SF -\$2900 /Mo

**ZONING:** B2 General Commercial

#### **PROPERTY FEATURES**

- 420 SF Retail /Office with bathroom END
- Warehouse 4325 connecting to Retail/Office REAR
- Auto Services permitted
- NNN | Minimum 3 yr leases
- Excellent frontage on Jeff Davis Highway

# RETAIL SPACE | ACQUIA/STAFFORD MARKET

COMMERCIAL

3255 Jefferson Davis Hwy, Stafford, VA 22544

| SPACE USE          | LEASE RATE      | LEASE TYPE   | SIZE (SF) | AVAILABILITY |
|--------------------|-----------------|--------------|-----------|--------------|
| Retail/Office      | \$775.00 / MO   | Modified Net | 420 SF    | VACANT       |
| Warehouse          | \$8.00 SF/MONTH | Modified Net | 4,325 SF  | VACANT       |
| Auto Repair Spacel | NEGOTIABLE      | Modified Net | 5,000+ SF | Leased       |