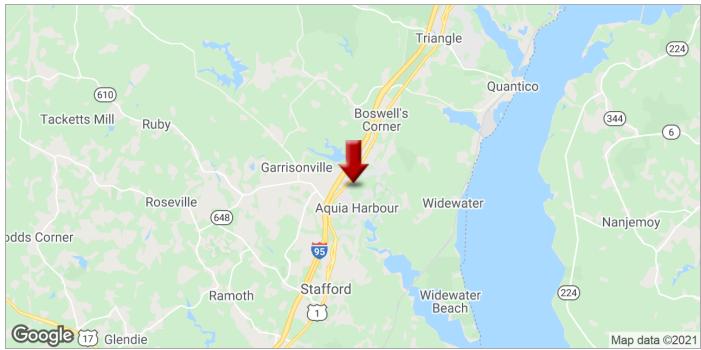

SUB MARKET: Acquia/Garrisonville

CROSS STREETS: Jefferson Davis Highway & Rt. 95

#### PROPERTY OVERVIEW

Frontage on Rt. 1 - Exit at Acquia/Garissonville off 95.

Bumgardner Center. South of Quantico, surrounding area of commercial, residential growthr located in Stafford County. Zoned B1 General Commercial. Auto Sale license available.

## **BUMGARDNER CENTER - 3255 JEFFERSON DAVIS HIGHWAY**

BUMGARDNER CENTER 3255 JEFFERSON DAVIS HWY STAFFORD COUNTY, VA