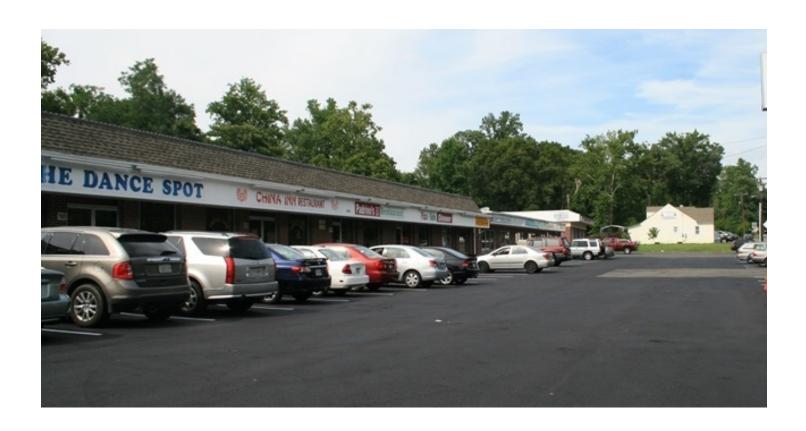

#### PROPERTY OVERVIEW

Frontage on Rt. 1 - Exit at Acquia/Garissonville off 95.

Bumgardner Center. South of Quantico, surrounding area of commercial, residential growthr located in Stafford County. Zoned B1 General Commercial. Auto Sale license available.

## **BUMGARDNER CENTER - 3255 JEFFERSON DAVIS HIGHWAY**

BUMGARDNER CENTER 3255 JEFFERSON DAVIS HWY STAFFORD COUNTY, VA