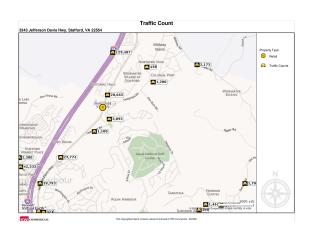

## **RETAIL FOR LEASE**

# RETAIL SPACE | ACQUIA/STAFFORD MARKET

COMMERCIAL

3255 Jefferson Davis Hwy, Stafford, VA 22544

| SPACE USE          | LEASE RATE      | LEASE TYPE   | SIZE (SF) | AVAILABILITY |
|--------------------|-----------------|--------------|-----------|--------------|
| Retail/Office      | \$775.00 / MO   | Modified Net | 420 SF    | VACANT       |
| Warehouse          | \$8.00 SF/MONTH | Modified Net | 4,325 SF  | VACANT       |
| Auto Repair Spacel | NEGOTIABLE      | Modified Net | 5,000+ SF | Leased       |