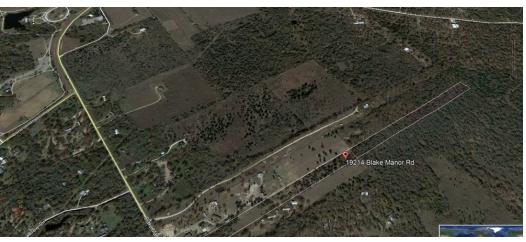

#### PROPERTY OVERVIEW

Great site for rural residential or commercial use.

Flat site with mature trees up front by road, a large cleared area and mature trees in back. See detail satellite pictures.