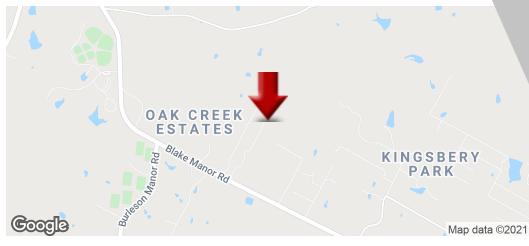

# LAND

19214 Blake Manor Rd, Manor, TX 78653







#### **OFFERING SUMMARY**

| SALE PRICE: | Contact agent-subject to offer |
|-------------|--------------------------------|
| LOT SIZE:   | 11.586 Acres                   |
| ZONING:     | None                           |
| MARKET:     | Austin                         |
| SUBMARKET:  | Manor                          |
| PRICE / SF: | -                              |

#### PROPERTY OVERVIEW

Great site for rural residential or commercial use.

Flat site with mature trees up front by road, a large cleared area and mature trees in back. See detail satellite pictures.

### PROPERTY HIGHLIGHTS

- · Quiet respite in the country
- · Great Trees for shade
- Sandy Loam on parts of lot for farming
- Dry Creek could be used for Package plant (Waste Water Treatment)
- · This would allow for subdivi