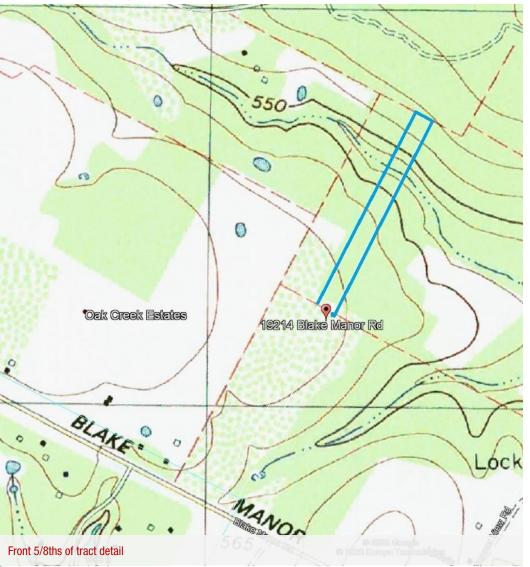

#### PROPERTY OVERVIEW

Great site for rural residential or commercial use.

Flat site with mature trees up front by road, a large cleared area and mature trees in back. See detail satellite pictures.