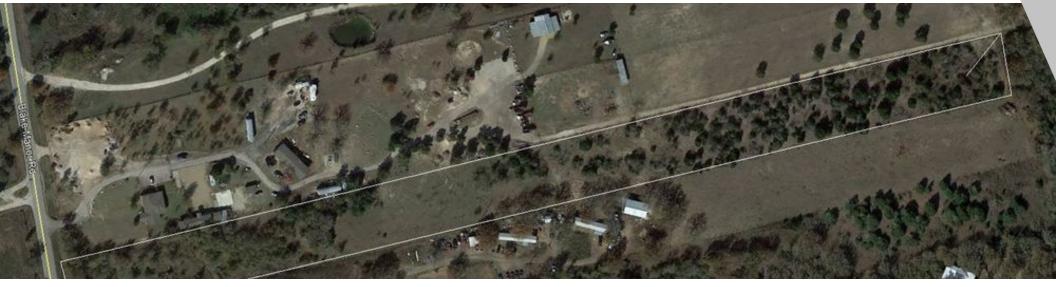

#### PROPERTY OVERVIEW

Great site for rural residential or commercial use.

Flat site with mature trees up front by road, a large cleared area and mature trees in back. See detail satellite pictures.