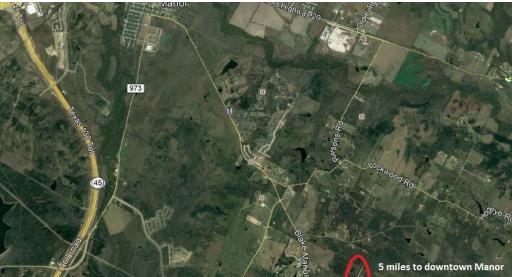

#### PROPERTY OVERVIEW

Great site for rural residential or commercial use.

Flat site with mature trees up front by road, a large cleared area and mature trees in back. See detail satellite pictures.

### PROPERTY HIGHLIGHTS

- · Quiet respite in the country
- · Great Trees for shade
- Sandy Loam on parts of lot for farming
- Dry Creek could be used for Package plant (Waste Water Treatment)
- · This would allow for subdivision of lot for mobile homes
- A public county road would be require for this.
- · Livestock allowed
- · Owner financing option with 30% down
- 15 yr note, 5 yr. balloon, 7% interest