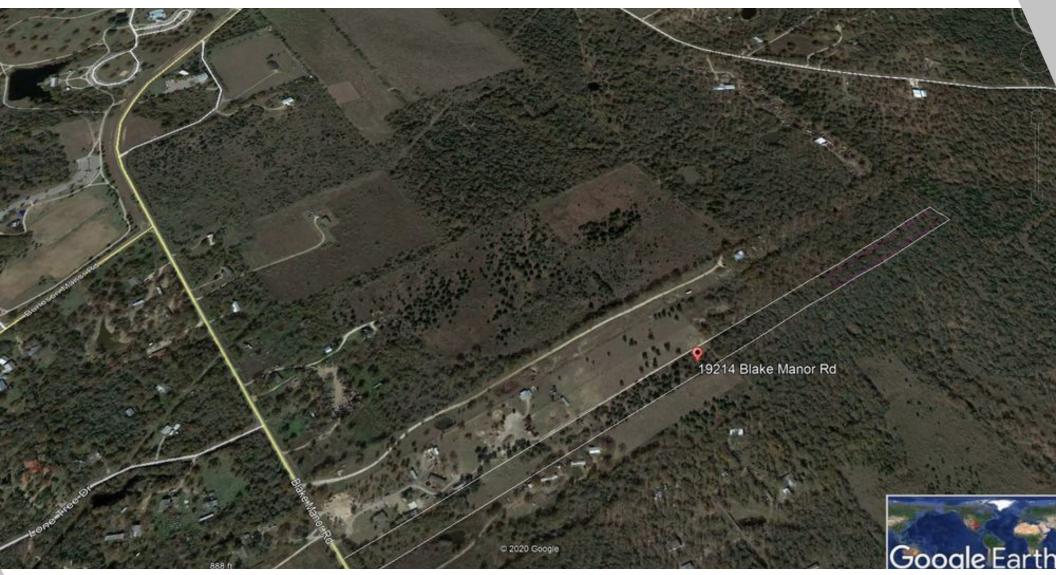

#### PROPERTY OVERVIEW

Great site for rural residential or commercial use.

Flat site with mature trees up front by road, a large cleared area and mature trees in back. See detail satellite pictures.