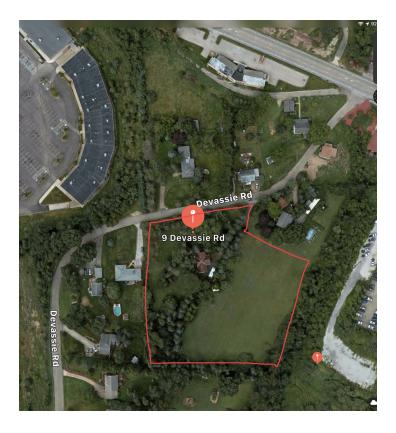

### PROPERTY OVERVIEW

development land near retail, office and Major Highways and Settlers Ridge. Land

can be combined with adjacent properties for total

### **PROPERTY FEATURES**

- strong demos in expanding I-376 airport corridor
- property adjacent to Stubenville Pike
- property access from Stubenville Pike and Campbells Run Road.
- 75% of land is level and shovel ready
- all utilities are at the site
- suitable for Hotel, office, apartment, or commercial housing
- Towne Center, Mall at Robinson, Trinity Point and Airport is minutes drive time.