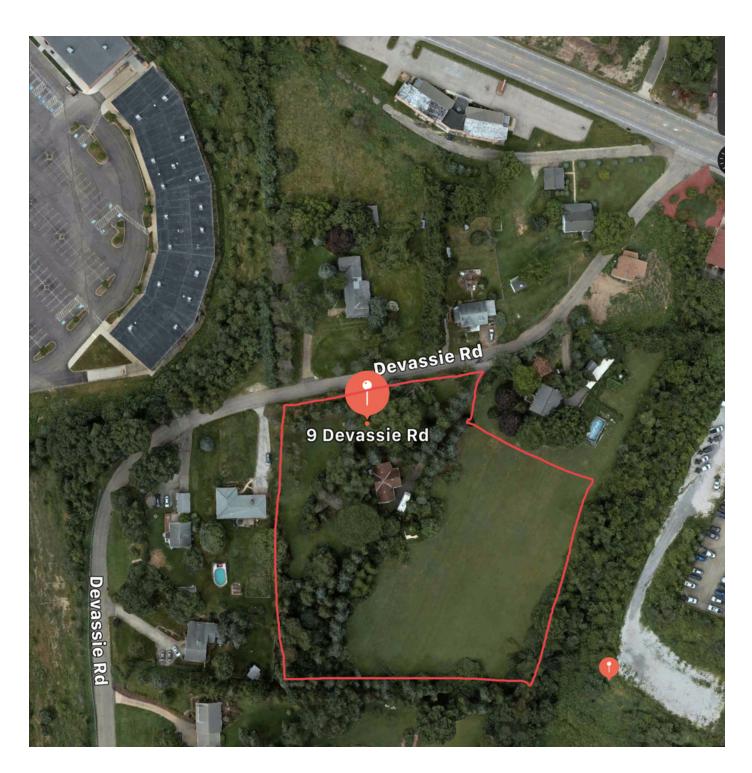

| SALE PRICE: | \$595,000.00 |
|-------------|--------------|
| LOT SIZE:   | 3.5 Acres    |
| APN #:      |              |
| ZONING:     | C3           |
|             |              |

### PROPERTY OVERVIEW

development land near retail, office and Major Highways and Settlers Ridge. Land

can be combined with adjacent properties for total

### **PROPERTY FEATURES**

- strong demos in expanding I-376 airport corridor
- property adjacent to Stubenville Pike
- property access from Stubenville Pike and Campbells Run Road.
- 75% of land is level and shovel ready
- all utilities are at the site
- suitable for Hotel, office, apartment, or commercial housing
- Towne Center, Mall at Robinson, Trinity Point and Airport is minutes drive time.