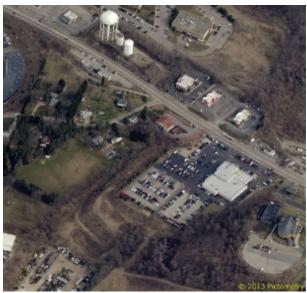

### PROPERTY OVERVIEW

development land near retail, office and Major Highways and Settlers Ridge. Land

can be combined with adjacent properties for total

### **PROPERTY FEATURES**

- strong demos in expanding I-376 airport corridor
- property adjacent to Stubenville Pike
- property access from Stubenville Pike and Campbells Run Road.
- 75% of land is level and shovel ready
- all utilities are at the site
- suitable for Hotel, office, apartment, or commercial housing
- Towne Center, Mall at Robinson, Trinity Point and Airport is minutes drive time.