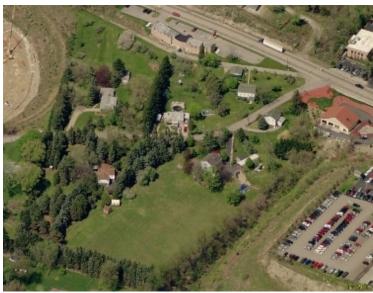

### PROPERTY OVERVIEW

development land near retail, office and Major Highways and Settlers Ridge. Land

can be combined with adjacent properties for total

### **PROPERTY FEATURES**

- strong demos in expanding I-376 airport corridor
- property adjacent to Stubenville Pike
- property access from Stubenville Pike and Campbells Run Road.
- 75% of land is level and shovel ready
- all utilities are at the site
- suitable for Hotel, office, apartment, or commercial housing
- Towne Center, Mall at Robinson, Trinity Point and Airport is minutes drive time.