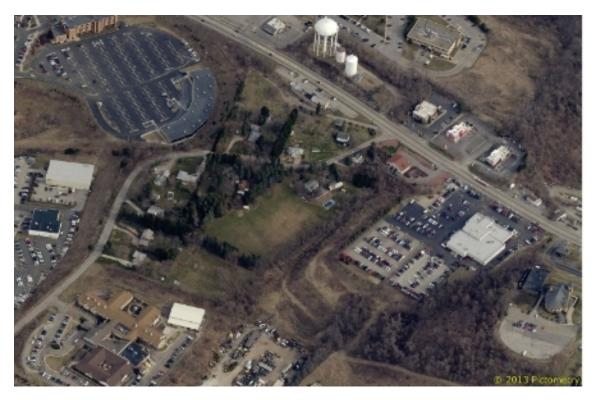

### PROPERTY OVERVIEW

development land near retail, office and Major Highways and Settlers Ridge. Land

can be combined with adjacent properties for total

### **PROPERTY FEATURES**

- strong demos in expanding I-376 airport corridor
- property adjacent to Stubenville Pike
- property access from Stubenville Pike and Campbells Run Road.
- 75% of land is level and shovel ready
- all utilities are at the site
- suitable for Hotel, office, apartment, or commercial housing
- Towne Center, Mall at Robinson, Trinity Point and Airport is minutes drive time.