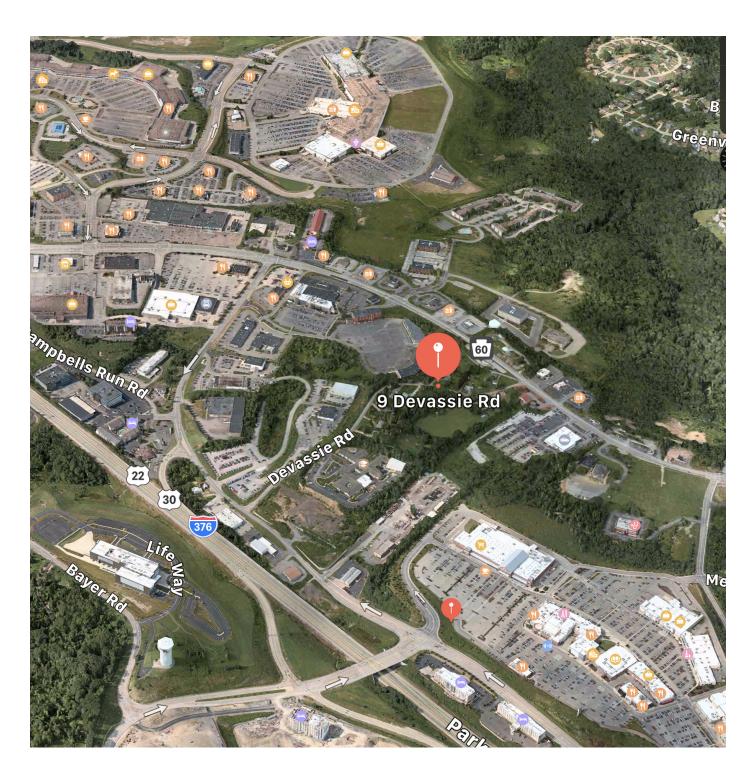

### PROPERTY OVERVIEW

development land near retail, office and Major Highways and Settlers Ridge. Land

can be combined with adjacent properties for total

### **PROPERTY FEATURES**

- strong demos in expanding I-376 airport corridor
- property adjacent to Stubenville Pike
- property access from Stubenville Pike and Campbells Run Road.
- 75% of land is level and shovel ready
- all utilities are at the site
- suitable for Hotel, office, apartment, or commercial housing
- Towne Center, Mall at Robinson, Trinity Point and Airport is minutes drive time.