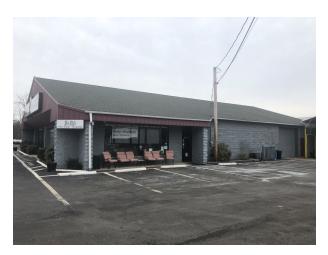

## PROPERTY OVERVIEW

RV supply and storage for sale

### **PROPERTY FEATURES**

- Current Active business for sale
- Profitable business in expansive mode
- Busy Corridor in growing Westmoreland Cty
- Highway traffic of 28000 vehicles per day
- State Parks within short drive
- 15 acres for development
- 7 acres currently in use
- 1000' frontage along RT 30