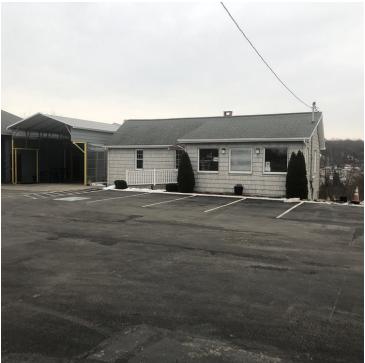

# RV CAMPING AND STORAGE

6625 US Rt-30 , Jeannette, PA 15644

| SALE PRICE:     | Market Price |
|-----------------|--------------|
| PRICE PER ACRE: | -            |
| LOT SIZE:       | 15.0 Acres   |
| APN #:          |              |
| ZONING:         | Commercial   |
| MARKET:         | US Route-30  |
| SUB MARKET:     | Jeanette     |
|                 |              |

## PROPERTY OVERVIEW

RV supply and storage for sale

### **PROPERTY FEATURES**

- Current Active business for sale
- Profitable business in expansive mode
- Busy Corridor in growing Westmoreland Cty
- Highway traffic of 28000 vehicles per day
- State Parks within short drive
- 15 acres for development
- 7 acres currently in use
- 1000' frontage along RT 30