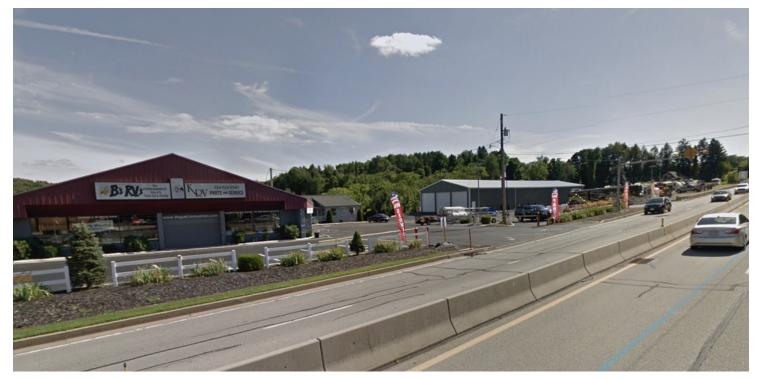

# RV CAMPING AND STORAGE

6625 US Rt-30 , Jeannette, PA 15644

| SALE PRICE:     | Market Price |
|-----------------|--------------|
| PRICE PER ACRE: | -            |
| LOT SIZE:       | 15.0 Acres   |
| APN #:          |              |
| ZONING:         | Commercial   |
| MARKET:         | US Route-30  |
| SUB MARKET:     | Jeanette     |
|                 |              |

## PROPERTY OVERVIEW

RV supply and storage for sale

### **PROPERTY FEATURES**

- Current Active business for sale
- Profitable business in expansive mode
- Busy Corridor in growing Westmoreland Cty
- Highway traffic of 28000 vehicles per day
- State Parks within short drive
- 15 acres for development
- 7 acres currently in use
- 1000' frontage along RT 30