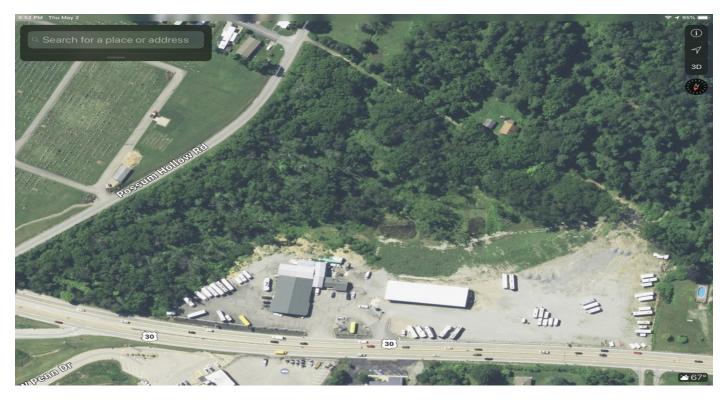

### **PROPERTY FEATURES**

- Current Active business for sale
- Profitable business in expansive mode
- Busy Corridor in growing Westmoreland Cty
- Highway traffic of 28000 vehicles per day
- State Parks within short drive
- 15 acres for development
- 7 acres currently in use
- 1000' frontage along RT 30