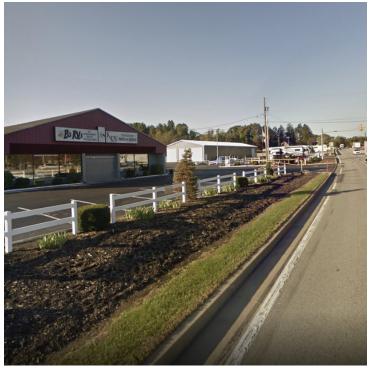

# RV CAMPING AND STORAGE

6625 US Rt-30 , Jeannette, PA 15644

| SALE PRICE:     | Market Price |
|-----------------|--------------|
| PRICE PER ACRE: | -            |
| LOT SIZE:       | 15.0 Acres   |
| APN #:          |              |
| ZONING:         | Commercial   |
| MARKET:         | US Route-30  |
| SUB MARKET:     | Jeanette     |
|                 |              |

## PROPERTY OVERVIEW

RV supply and storage for sale

### **PROPERTY FEATURES**

- Current Active business for sale
- Profitable business in expansive mode
- Busy Corridor in growing Westmoreland Cty
- Highway traffic of 28000 vehicles per day
- State Parks within short drive
- 15 acres for development
- 7 acres currently in use
- 1000' frontage along RT 30