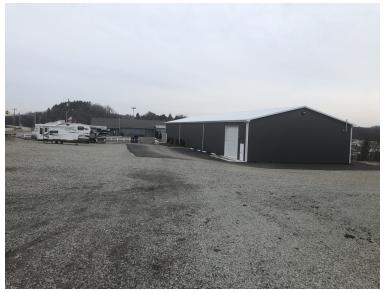

## PROPERTY OVERVIEW

RV supply and storage for sale

### **PROPERTY FEATURES**

- Current Active business for sale
- Profitable business in expansive mode
- Busy Corridor in growing Westmoreland Cty
- Highway traffic of 28000 vehicles per day
- State Parks within short drive
- 15 acres for development
- 7 acres currently in use
- 1000' frontage along RT 30