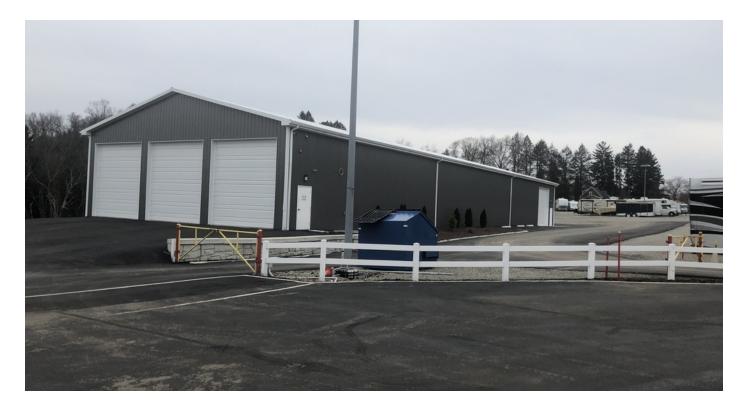

# RV CAMPING AND STORAGE

6625 US Rt-30 , Jeannette, PA 15644

| SALE PRICE:     | Market Price |
|-----------------|--------------|
| PRICE PER ACRE: | -            |
| LOT SIZE:       | 15.0 Acres   |
| APN #:          |              |
| ZONING:         | Commercial   |
| MARKET:         | US Route-30  |
| SUB MARKET:     | Jeanette     |
|                 |              |

## PROPERTY OVERVIEW

RV supply and storage for sale

### **PROPERTY FEATURES**

- Current Active business for sale
- Profitable business in expansive mode
- Busy Corridor in growing Westmoreland Cty
- Highway traffic of 28000 vehicles per day
- State Parks within short drive
- 15 acres for development
- 7 acres currently in use
- 1000' frontage along RT 30