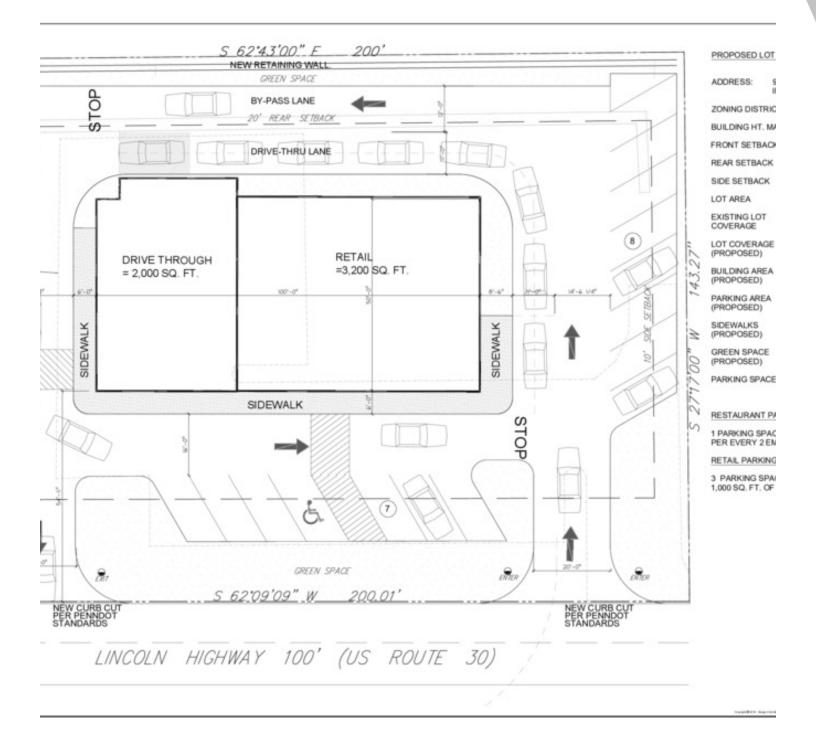

## PROPERTY OVERVIEW

Ground Lease Build to Suit

### **PROPERTY HIGHLIGHTS**

- Prime retail location
- · All national food and dry good retailers in sight
- · Heavy retail traffic
- · Favorable build to suit numbers
- · Long lease with options
- · Landlord poised for immediate ground lease