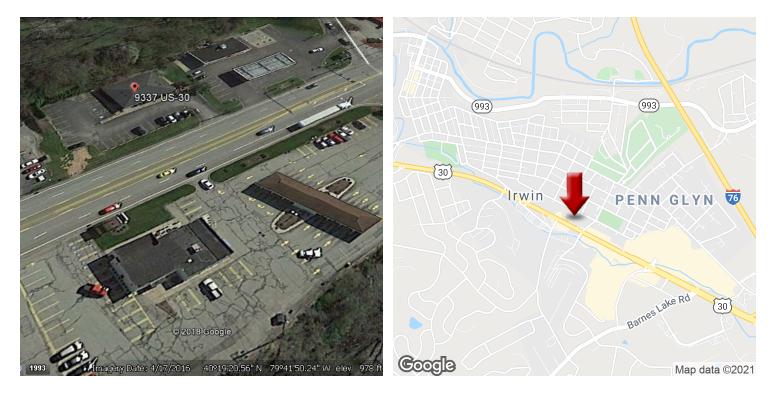

# RETAIL BUILD TO SUIT

9337 US RT 30, Irwin, PA 15644

**OFFERING SUMMARY** 

| AVAILABLE SF:  | 28,000 SF       |
|----------------|-----------------|
| LEASE RATE:    | TBD             |
| LOT SIZE:      | 28,000 SF       |
| ZONING:        | C-2             |
| MARKET:        | Irwin           |
| SUBMARKET:     | Lincoln Highway |
| TRAFFIC COUNT: | 28,000          |
|                |                 |

## RETAIL BUILD TO SUIT

9337 US RT 30, Irwin, PA 15644

# RETAIL BUILD TO SUIT

9337 US RT 30, Irwin, PA 15644

KW COMMERCIAL 1500 Oxford Drive, Suite 300 Bethel Park, PA 15102