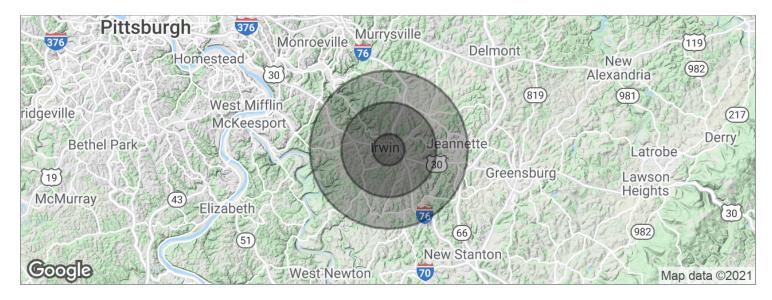

# RETAIL BUILD TO SUIT

9337 US RT 30, Irwin, PA 15644

| POPULATION                              | 1 MILE                 | 3 MILES                  | 5 MILES               |
|-----------------------------------------|------------------------|--------------------------|-----------------------|
| Total population                        | 2,822                  | 29,810                   | 65,049                |
| Median age                              | 43.5                   | 42.3                     | 43.0                  |
| Median age (male)                       | 42.1                   | 41.1                     | 42.0                  |
| Median age (Female)                     | 44.5                   | 43.3                     | 43.9                  |
|                                         |                        |                          |                       |
| HOUSEHOLDS & INCOME                     | 1 MILE                 | 3 MILES                  | 5 MILES               |
| HOUSEHOLDS & INCOME<br>Total households | <b>1 MILE</b><br>1,067 | <b>3 MILES</b><br>11,403 | <b>5 MILES</b> 25,229 |
|                                         |                        |                          |                       |
| Total households                        | 1,067                  | 11,403                   | 25,229                |