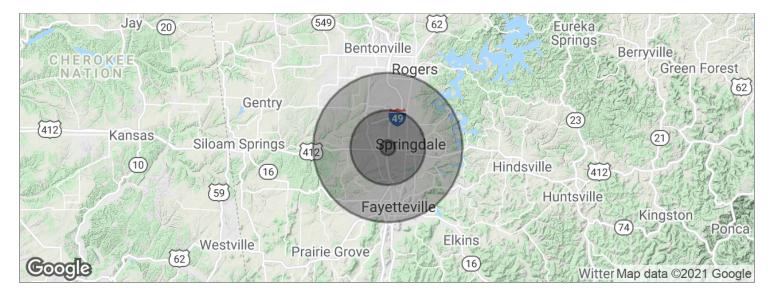

# COMMERCIAL LAND ON 48TH ST.

722 S 48th St., Springdale, AR 72762

| POPULATION          | 1 MILE   | 5 MILES   | 10 MILES  |
|---------------------|----------|-----------|-----------|
| Total population    | 2,960    | 77,822    | 220,321   |
| Median age          | 33.9     | 31.9      | 31.2      |
| Median age (male)   | 33.6     | 31.3      | 30.6      |
| Median age (Female) | 34.1     | 32.6      | 31.9      |
| HOUSEHOLDS & INCOME | 1 MILE   | 5 MILES   | 10 MILES  |
| Total households    | 1,047    | 27,568    | 82,756    |
| # of persons per HH | 2.8      | 2.8       | 2.7       |
| Average HH income   | \$74,130 | \$60,615  | \$62,134  |
| Average house value |          | \$213,658 | \$238,226 |