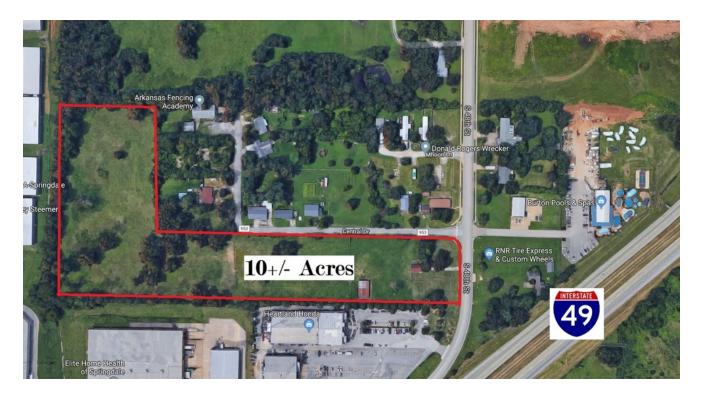

# COMMERCIAL LAND ON 48TH ST.

722 S 48th St., Springdale, AR 72762

### **OFFERING SUMMARY**

**SALE PRICE:** \$1,800,000

LOT SIZE: 10 +/- Acres

**ZONING:** Commercial

## **PROPERTY OVERVIEW**

Fantastic 10 +/- acre corner lot on 48th street with great visibility from I 49! Great visible location surrounded by thriving business and only 1 mile from the new NWA Children's Hospital and Naturals Ballpark. Prime opportunity to develop this land into great commercial space!

### **PROPERTY HIGHLIGHTS**

- Corner Lot
- Active Location
- Great Visibility
- 10 +/- Acres
- Level
- Open