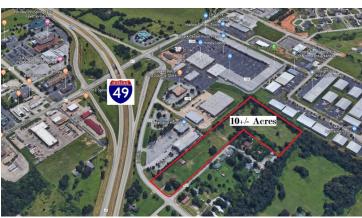

# COMMERCIAL LAND ON 48TH ST.

722 S 48th St., Springdale, AR 72762

### **OFFERING SUMMARY**

**SALE PRICE:** \$1,800,000

LOT SIZE: 10 +/- Acres

**ZONING:** Commercial

## **PROPERTY OVERVIEW**

Fantastic 10 +/- acre corner lot on 48th street with great visibility from I 49! Great visible location surrounded by thriving business and only 1 mile from the new NWA Children's Hospital and Naturals Ballpark. Prime opportunity to develop this land into great commercial space!

### **PROPERTY HIGHLIGHTS**

- Corner Lot
- Active Location
- Great Visibility
- 10 +/- Acres
- Level
- Open