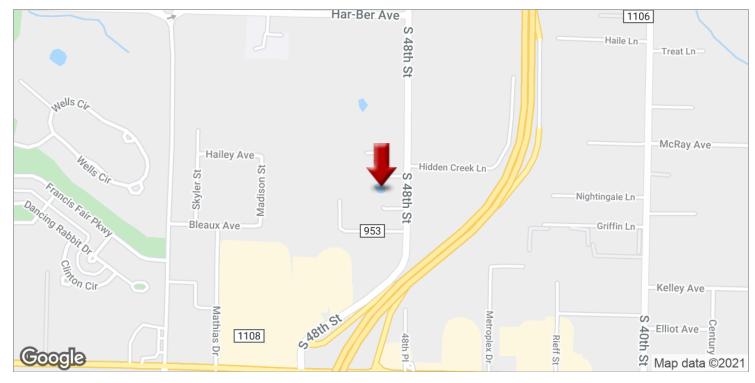

# COMMERCIAL LAND ON 48TH ST.

722 S 48th St., Springdale, AR 72762

KW COMMERCIAL 3801 Johnson Mill Blvd., Suite C Fayetteville, AR 72704

# COMMERCIAL LAND ON 48TH ST.

722 S 48th St., Springdale, AR 72762