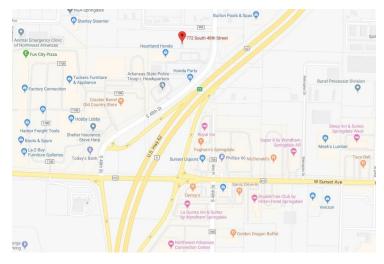

# COMMERCIAL LAND ON 48TH ST.

722 S 48th St., Springdale, AR 72762

## **PROPERTY OVERVIEW**

Fantastic 10 +/- acre corner lot on 48th street with great visibility from I 49! Great visible location surrounded by thriving business and only 1 mile from the new NWA Children's Hospital and Naturals Ballpark. Prime opportunity to develop this land into great commercial space!