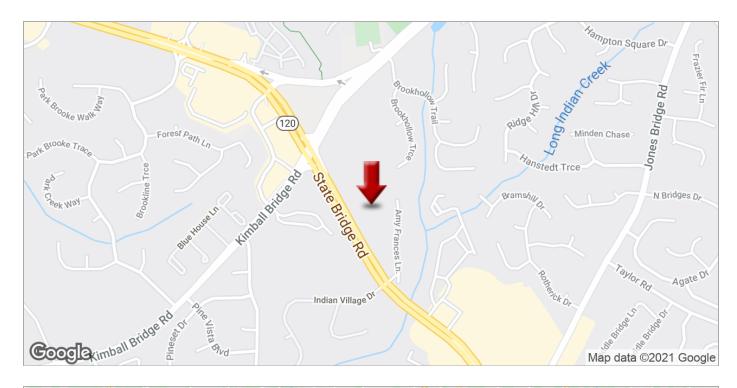

# STATE BRIDGE EXCHANGE

11138 State Bridge Rd, Alpharetta, GA 30022

11138 State Bridge Road, First Floor, Alpharetta, GA 30 022

| PRICE PER UNIT:   | -                                               |  |  |  |
|-------------------|-------------------------------------------------|--|--|--|
| AVAILABLE SF:     | 4,000 SF                                        |  |  |  |
| LEASE RATE:       | Negotiable                                      |  |  |  |
| LOT SIZE:         | 3.0 Acres                                       |  |  |  |
| BUILDING SIZE:    | 30,000 SF                                       |  |  |  |
| BUILDING CLASS: B |                                                 |  |  |  |
| YEAR BUILT:       | 1990                                            |  |  |  |
| RENOVATED:        | 2010                                            |  |  |  |
| ZONING:           | OI                                              |  |  |  |
| MARKET:           | Atlanta                                         |  |  |  |
| SUB MARKET:       | North Fulton                                    |  |  |  |
| CROSS STREETS:    | State Bridge (Hwy 120) And Kimball<br>Bridge Rd |  |  |  |

# STATE BRIDGE EXCHANGE

11138 State Bridge Rd, Alpharetta, GA 30022