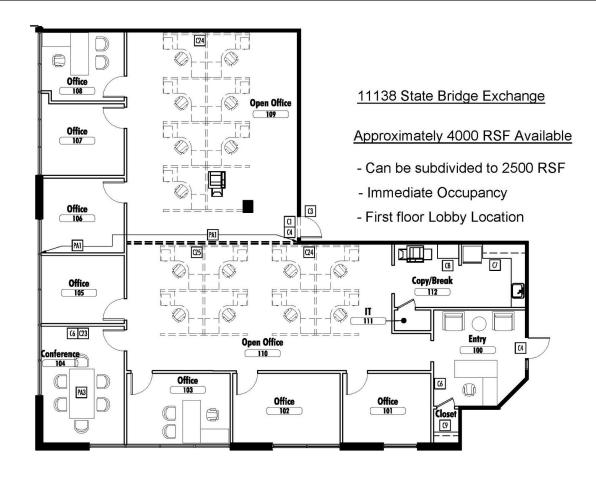

# STATE BRIDGE EXCHANGE

11138 State Bridge Rd, Alpharetta, GA 30022

11138 State Bridge Road, First Floor, Alpharetta, GA 30 022

| PRICE PER UNIT:   | -                                               |  |  |  |
|-------------------|-------------------------------------------------|--|--|--|
| AVAILABLE SF:     | 4,000 SF                                        |  |  |  |
| LEASE RATE:       | Negotiable                                      |  |  |  |
| LOT SIZE:         | 3.0 Acres                                       |  |  |  |
| BUILDING SIZE:    | 30,000 SF                                       |  |  |  |
| BUILDING CLASS: B |                                                 |  |  |  |
| YEAR BUILT:       | 1990                                            |  |  |  |
| RENOVATED:        | 2010                                            |  |  |  |
| ZONING:           | OI                                              |  |  |  |
| MARKET:           | Atlanta                                         |  |  |  |
| SUB MARKET:       | North Fulton                                    |  |  |  |
| CROSS STREETS:    | State Bridge (Hwy 120) And Kimball<br>Bridge Rd |  |  |  |

# STATE BRIDGE EXCHANGE

11138 State Bridge Rd, Alpharetta, GA 30022

| SPACE             | SPACE USE       | LEASE TYPE   | SIZE (SF) | AVAILABILITY |
|-------------------|-----------------|--------------|-----------|--------------|
| First Floor Lobby | Office Building | Full Service | 4,000 SF  | VACANT       |