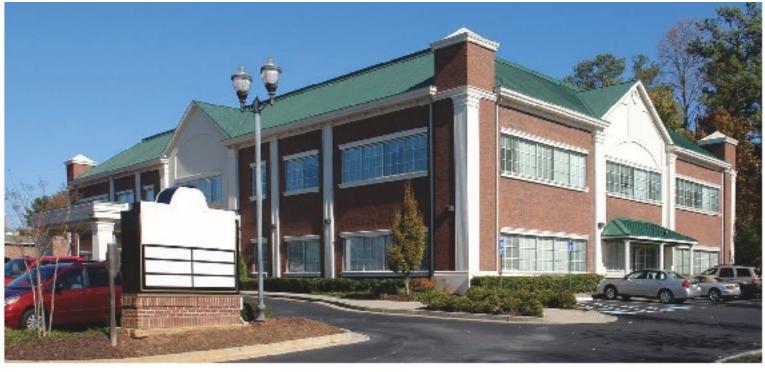

# STATE BRIDGE EXCHANGE

11138 State Bridge Rd, Alpharetta, GA 30022

11138 State Bridge Road, First Floor, Alpharetta, GA 30 022

| PRICE PER UNIT:   | -                                               |  |  |  |
|-------------------|-------------------------------------------------|--|--|--|
| AVAILABLE SF:     | 4,000 SF                                        |  |  |  |
| LEASE RATE:       | Negotiable                                      |  |  |  |
| LOT SIZE:         | 3.0 Acres                                       |  |  |  |
| BUILDING SIZE:    | 30,000 SF                                       |  |  |  |
| BUILDING CLASS: B |                                                 |  |  |  |
| YEAR BUILT:       | 1990                                            |  |  |  |
| RENOVATED:        | 2010                                            |  |  |  |
| ZONING:           | OI                                              |  |  |  |
| MARKET:           | Atlanta                                         |  |  |  |
| SUB MARKET:       | North Fulton                                    |  |  |  |
| CROSS STREETS:    | State Bridge (Hwy 120) And Kimball<br>Bridge Rd |  |  |  |

#### PROPERTY OVERVIEW

Quality Office Space available at an economic rental rate. On site owner/management, Recent renovation of common areas; Landlord will build-to-suit for 5-year lease, 10' ceilings, quality interior construction, Tenant Conference Room available to tenants on reservation basis at no charge. First and second generation space available.

### **PROPERTY FEATURES**

- Quality office space available at economical rental rates
- Tenant conference room available free of charge to tenants on reservation basis
- Signage available on Front building pylon
- Convenient to area amenities, North Point Mall, executive neighborhoods, and GA 400.
- Traffic light protected ingress and egress