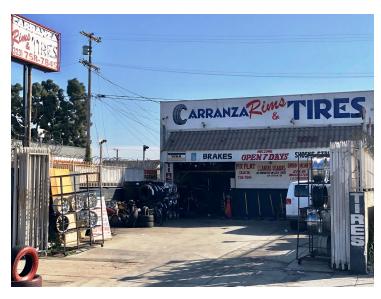

## CARRANZA RIMS AND TIRES (BUSINESS FOR SALE ONLY)

216 W Manchester, Los Angeles, CA 90003

### **PROPERTY OVERVIEW**

Carranza Rims and Tires Business is for Sale and does not include the real estate. New lease to be negotiated with the owner and expected to be approximately \$3,200/mo. Owner is motivated to sell the business as they are looking into new ventures. Sales price includes all equipment and inventory.

#### **PROPERTY HIGHLIGHTS**

- Business for sale
- · Automotive uses allowed
- Includes equipment and inventory
- Busy day time traffic
- Pylon signage
- New lease available
- Close proximity to 110 and 105 Freeways
- Gated property
- Roll up door
- On building signage
- Next door to Auto Zone