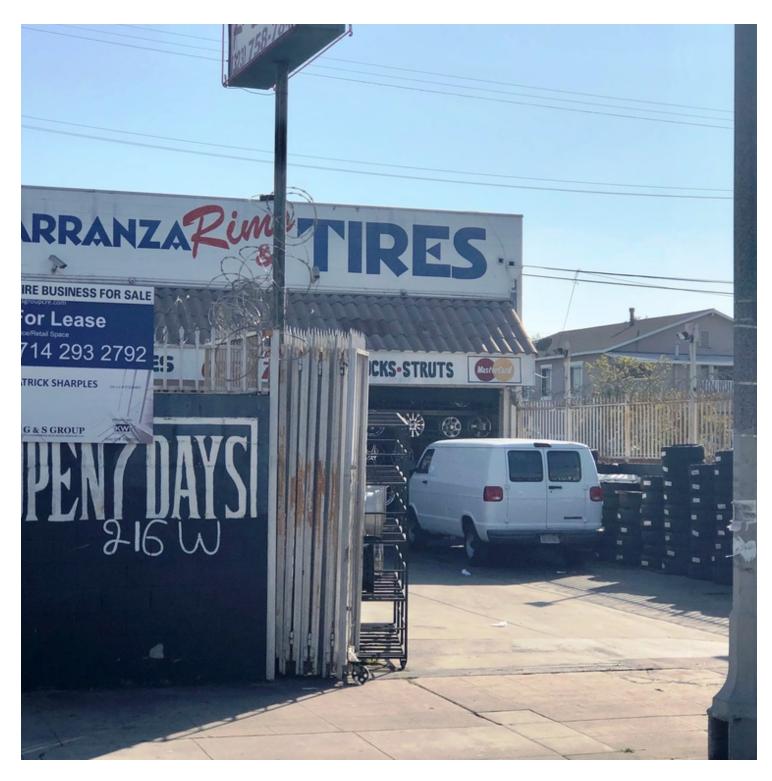

## CARRANZA RIMS AND TIRES (BUSINESS FOR SALE ONLY)

216 W Manchester, Los Angeles, CA 90003

### **PROPERTY OVERVIEW**

Carranza Rims and Tires Business is for Sale and does not include the real estate. New lease to be negotiated with the owner and expected to be approximately \$3,200/mo. Owner is motivated to sell the business as they are looking into new ventures. Sales price includes all equipment and inventory.

#### **PROPERTY HIGHLIGHTS**

- Business for sale
- · Automotive uses allowed
- Includes equipment and inventory
- Busy day time traffic
- Pylon signage
- New lease available
- Close proximity to 110 and 105 Freeways
- Gated property
- Roll up door
- On building signage
- Next door to Auto Zone