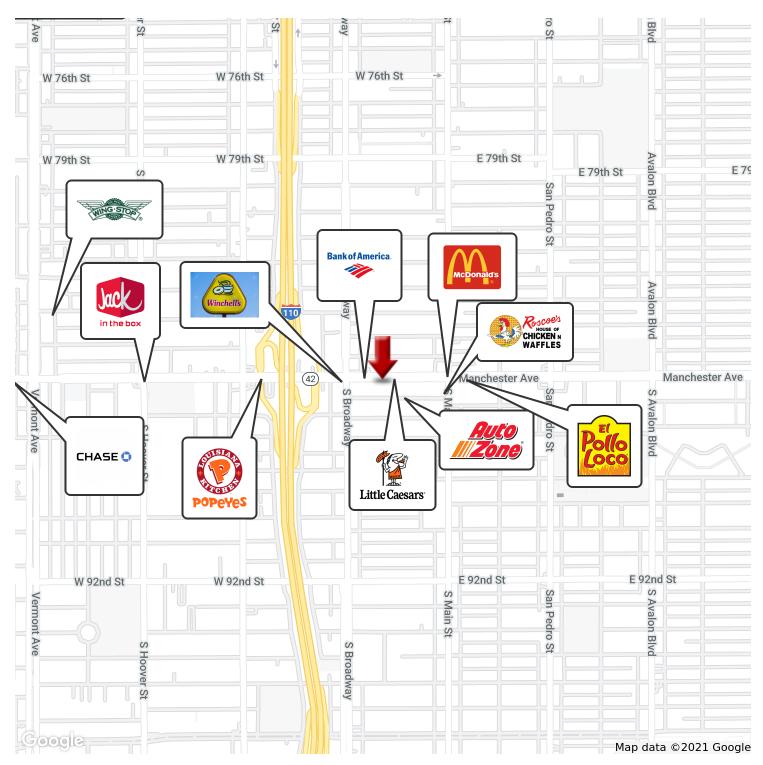

#### **PROPERTY HIGHLIGHTS**

- Business for sale
- · Automotive uses allowed
- Includes equipment and inventory
- Busy day time traffic
- Pylon signage
- New lease available
- Close proximity to 110 and 105 Freeways
- Gated property
- Roll up door
- On building signage
- Next door to Auto Zone