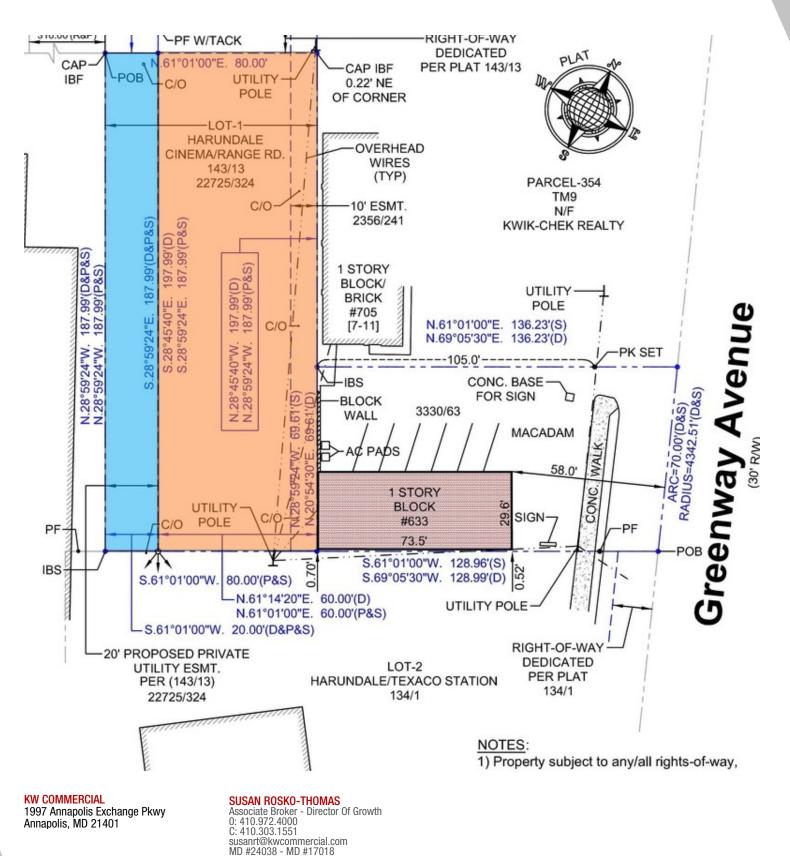

### **PROPERTY OVERVIEW**

Rectangular parcel consisting of 2 separate, adjacent parcels behind the 7-Eleven and directly across Range Road from the Sunset Restaurant. Per deed there are no covenants nor restrictions on record. Public utilities are near the site. Topography is flat with almost no trees. Public transportation. Directly across Greenway Road from the bike trail with surrounding appealing amenities. Nearest cross streets are Aquahart / South Crain and Route 2 / Ritchie Highway.

### **PROPERTY HIGHLIGHTS**

- 101 Range Rd 60 x 188 approximately 11,500 SqFt (0.26 acre), Parcel ID: 3360-2597-5000 Zoned: C-3
- Range Rd 20 x 188 approximately 3,760 SqFt (0.086 acres), Parcel ID: 3000-9008-2906 Zoned: C-3