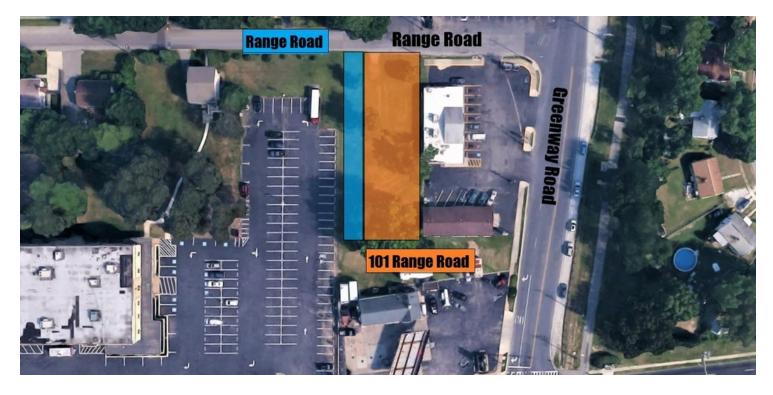

### **PROPERTY OVERVIEW**

Rectangular parcel consisting of 2 separate, adjacent parcels behind the 7-Eleven and directly across Range Road from the Sunset Restaurant. Per deed there are no covenants nor restrictions on record. Public utilities are near the site. Topography is flat with almost no trees. Public transportation. Directly across Greenway Road from the bike trail with surrounding appealing amenities. Nearest cross streets are Aquahart / South Crain and Route 2 / Ritchie Highway.

### **PROPERTY HIGHLIGHTS**

- 101 Range Rd 60 x 188 approximately 11,500 SqFt (0.26 acre), Parcel ID: 3360-2597-5000 Zoned: C-3
- Range Rd 20 x 188 approximately 3,760 SqFt (0.086 acres), Parcel ID: 3000-9008-2906 Zoned: C-3

## 101 RANGE ROAD, GLEN BURNIE, MD 21061

Google Imagery ©2020 Commonwealth of Virginia, Maxar Technologies, U.S. Geological Survey, USDA Farm Service Agency

KW COMMERCIAL 1997 Annapolis Exchange Pkwy Annapolis, MD 21401