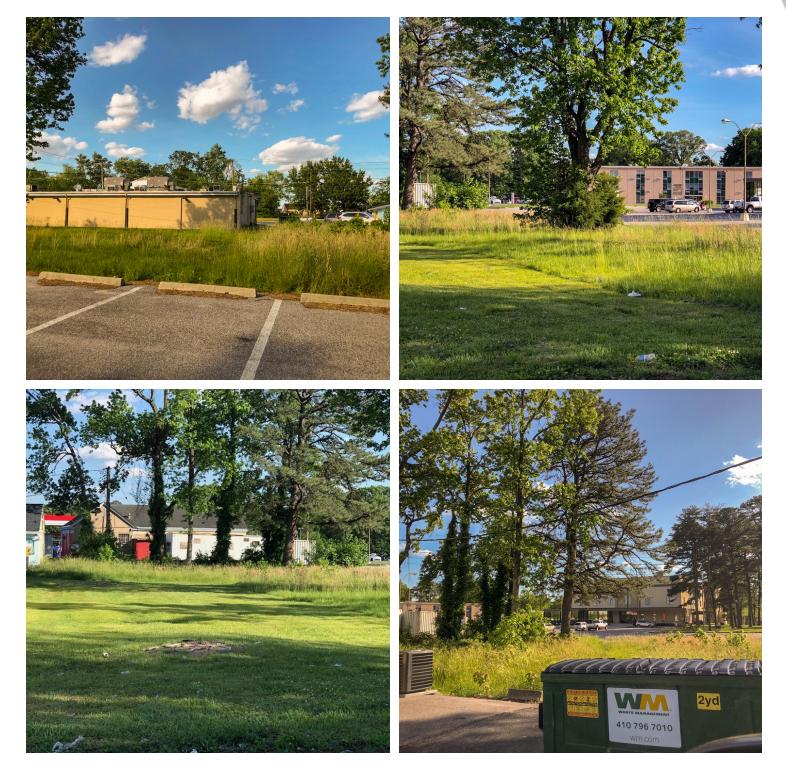

### **PROPERTY OVERVIEW**

Rectangular parcel consisting of 2 separate, adjacent parcels behind the 7-Eleven and directly across Range Road from the Sunset Restaurant. Per deed there are no covenants nor restrictions on record. Public utilities are near the site. Topography is flat with almost no trees. Public transportation. Directly across Greenway Road from the bike trail with surrounding appealing amenities. Nearest cross streets are Aquahart / South Crain and Route 2 / Ritchie Highway.