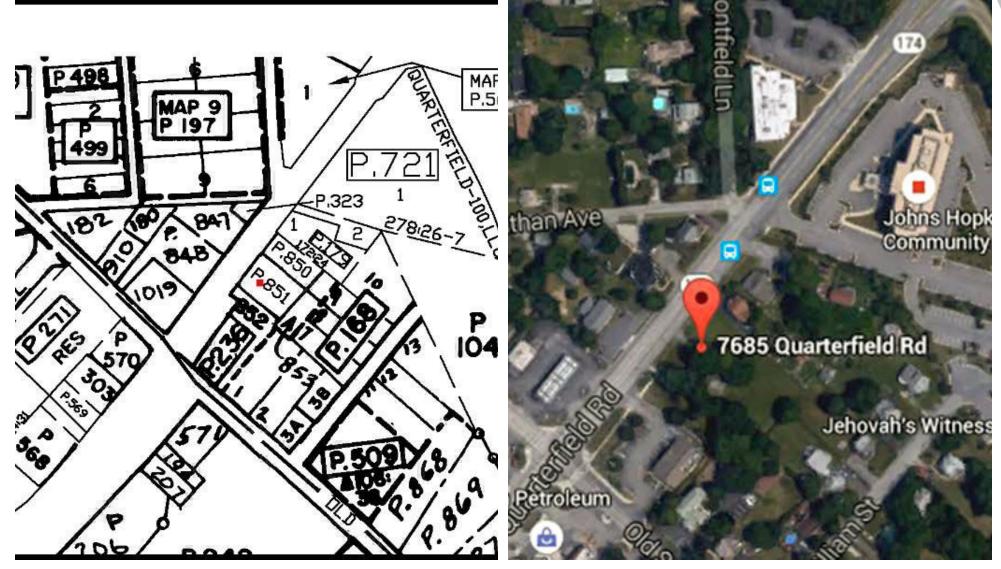

## **OFFERING SUMMARY**

| SALE PRICE: | \$165,000  |
|-------------|------------|
| LOT SIZE:   | 0.61 Acres |
| ZONING:     | C-1        |
| PRICE / SF: | \$6.21     |

KW COMMERCIAL

1997 Annapolis Exchange Pkwy Annapolis, MD 21401

## SUSAN ROSKO-THOMAS Associate Broker - Director Of Growth 0: 410.972.4000 C: 410.303.1551 susant@kwcommercial.com MD #24038 - MD #17018

**PROPERTY OVERVIEW** 

Proximity is walking distance to I-97/3 Route 100 right off of Quarterfield Road Exit and Quarterfield Crossing. High visibility. .61 acres, C-1 parcel recently rezoned from R-5 in 2005 by comprehensive rezoning. Flat level, abutting to a recently relocated WAWA. Ideal for a small franchise or professional building. Convenient to bus lines, the Marc, Amtrak and BWI.