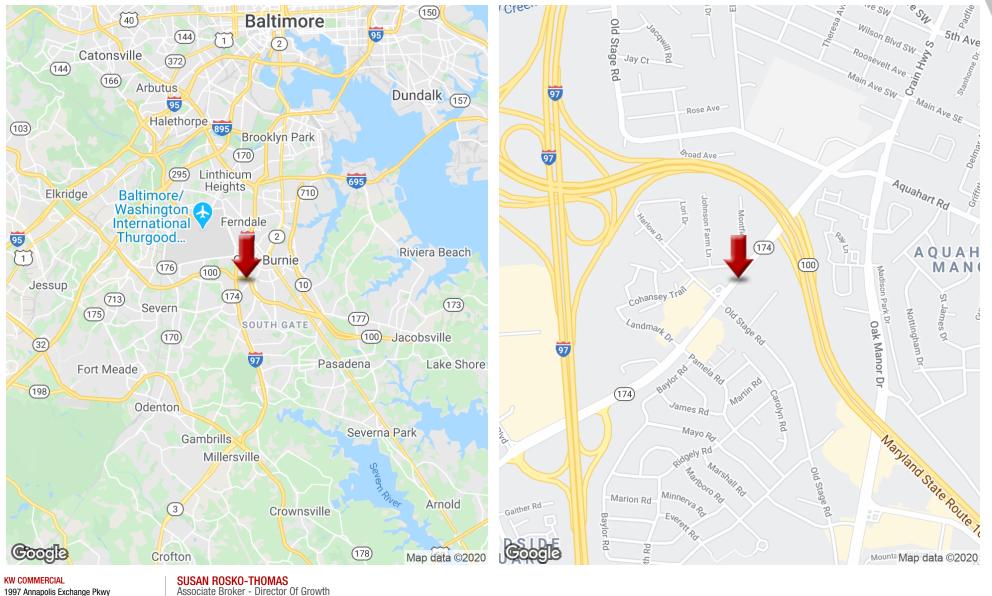

## SUSAN ROSKO-THOMAS Associate Broker - Director Of Growth 0: 410.972.4000 C: 410.303.1551 susant@kwcommercial.com MD #24038 - MD #17018

**PROPERTY OVERVIEW** 

Proximity is walking distance to I-97/3 Route 100 right off of Quarterfield Road Exit and Quarterfield Crossing. High visibility. .61 acres, C-1 parcel recently rezoned from R-5 in 2005 by comprehensive rezoning. Flat level, abutting to a recently relocated WAWA. Ideal for a small franchise or professional building. Convenient to bus lines, the Marc, Amtrak and BWI.