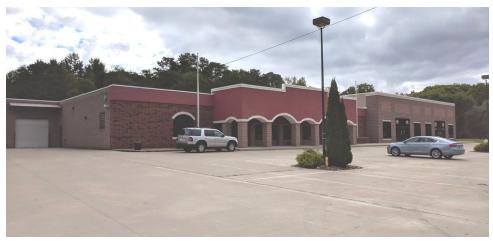

### **PROPERTY OVERVIEW**

25,318 SF of Commercial Space in Kirtland, Ohio situated on 5.297 Acres of Land. Concrete parking lot in front with over 100 spaces. Paved drive continues around rear of building for deliveries and access to 3 overhead doors. On site septic plant services property. Expansion possibilities on south side of building. Ideal for commercial businesses. Well-built structure with open space and aesthetically pleasing exterior brick and block.

#### PROPERTY HIGHLIGHTS

- · Well-Maintained Masonry Building
- · Owner Occupied with Multiple Entry Points
- · Large Parking Lot with Expansion Capabilities
- Close Proximity to Cleveland Metropolitan Market
- Suburb Recreational Amenities Close by for Employees (Lake Metroparks and Holden Arboretum)
- · Grade Level and Recessed Loading Docks