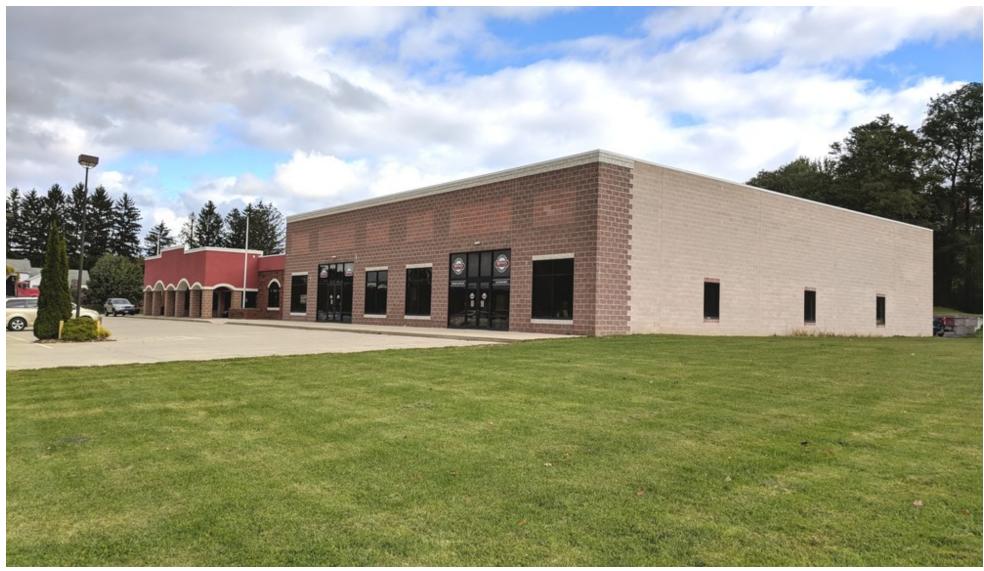

### **PROPERTY OVERVIEW**

25,318 SF of Commercial Space in Kirtland, Ohio situated on 5.297 Acres of Land. Concrete parking lot in front with over 100 spaces. Paved drive continues around rear of building for deliveries and access to 3 overhead doors. On site septic plant services property. Expansion possibilities on south side of building. Ideal for commercial businesses. Well-built structure with open space and aesthetically pleasing exterior brick and block.

#### PROPERTY HIGHLIGHTS

- · Well-Maintained Masonry Building
- · Owner Occupied with Multiple Entry Points
- · Large Parking Lot with Expansion Capabilities
- Close Proximity to Cleveland Metropolitan Market
- Suburb Recreational Amenities Close by for Employees (Lake Metroparks and Holden Arboretum)
- · Grade Level and Recessed Loading Docks