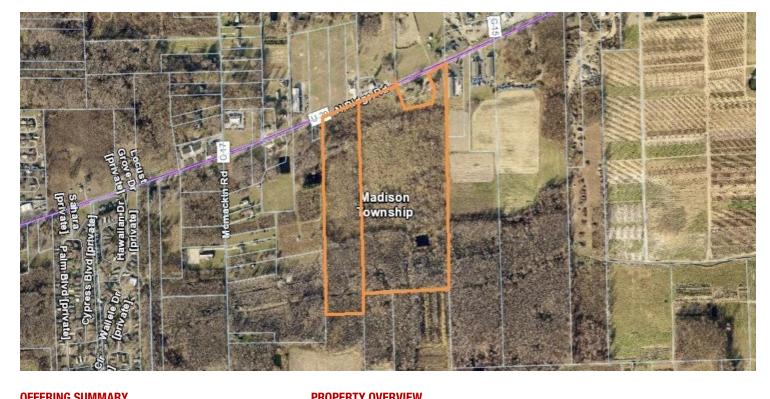

58 ACRES VACANT LAND FOR SALE IN MADISON, OHIO-WILL DIVIDE INTO 4 PARCELS!

5600 North Ridge, Madison, OH 44057

\$450.000

58 Acres

B-2

\$0.18

**OFFERING SUMMARY** 

SALE PRICE:

**AVAILABLE SF:** 

LOT SIZE:

**ZONING:** 

| PKU | PEK | I Y U | VEKV | IEW |
|-----|-----|-------|------|-----|
|     |     |       |      |     |

**REDUCED!** 

### \*WILL SPLIT PER PROPOSED ATTACHED DRAWING\*

58 Acres Vacant Land for Sale in Madison, Ohio along North Ridge Road (SR 20). This property is priced at only \$9,000 per acre or \$450,000 for the entire 58 acres. Over 1,100 LF of frontage of B-2 (General Business) commercial land. Historical use of property was for nursery and growing produce. Property contains abandoned oil/gas well and current owner has applied to the State of Ohio orphan well fund for the removal of said well. Other natural features of this property include a pond, Arcola Creek running along near the southern boundary, open fields, and wooded areas. Seller will sub-divide as necessary. Seller is willing to sub-divide as needed. Approximately 1100 LF of commercial frontage x 500' deep along North Ridge Road. All utilities are present along North Ridge Road except sanitary sewer. Sanitary sewer needs to be extended approximately 2000 LF from the intersection of North Ridge and Green Road near Walmart. Ideal for commercial buildings, multi-family, or single family home development.

### **PROPERTY HIGHLIGHTS**

- Commercial Land for Frontage on North Ridge Road.
- Will Sub-divide
- · Easy Access to SR 20 and Surrounding Areas
- Ideal for Nursery and/or Landscape Business

**KW COMMERCIAL** 7400 Center Street Mentor, OH 44060