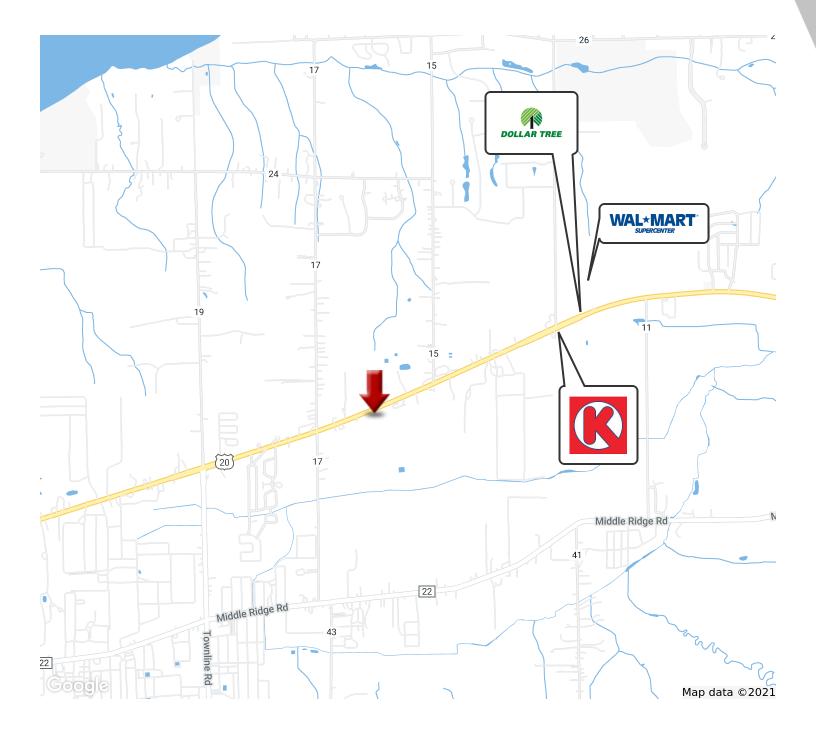

### \*WILL SPLIT PER PROPOSED ATTACHED DRAWING\*

58 Acres Vacant Land for Sale in Madison, Ohio along North Ridge Road (SR 20). This property is priced at only \$9,000 per acre or \$450,000 for the entire 58 acres. Over 1,100 LF of frontage of B-2 (General Business) commercial land. Historical use of property was for nursery and growing produce. Property contains abandoned oil/gas well and current owner has applied to the State of Ohio orphan well fund for the removal of said well. Other natural features of this property include a pond, Arcola Creek running along near the southern boundary, open fields, and wooded areas. Seller will sub-divide as necessary. Seller is willing to sub-divide as needed. Approximately 1100 LF of commercial frontage x 500' deep along North Ridge Road. All utilities are present along North Ridge Road except sanitary sewer. Sanitary sewer needs to be extended approximately 2000 LF from the intersection of North Ridge and Green Road near Walmart. Ideal for commercial buildings, multi-family, or single family home development.

### **PROPERTY HIGHLIGHTS**

- Commercial Land for Frontage on North Ridge Road.
- Will Sub-divide
- · Easy Access to SR 20 and Surrounding Areas
- Ideal for Nursery and/or Landscape Business

**KW COMMERCIAL** 7400 Center Street Mentor, OH 44060