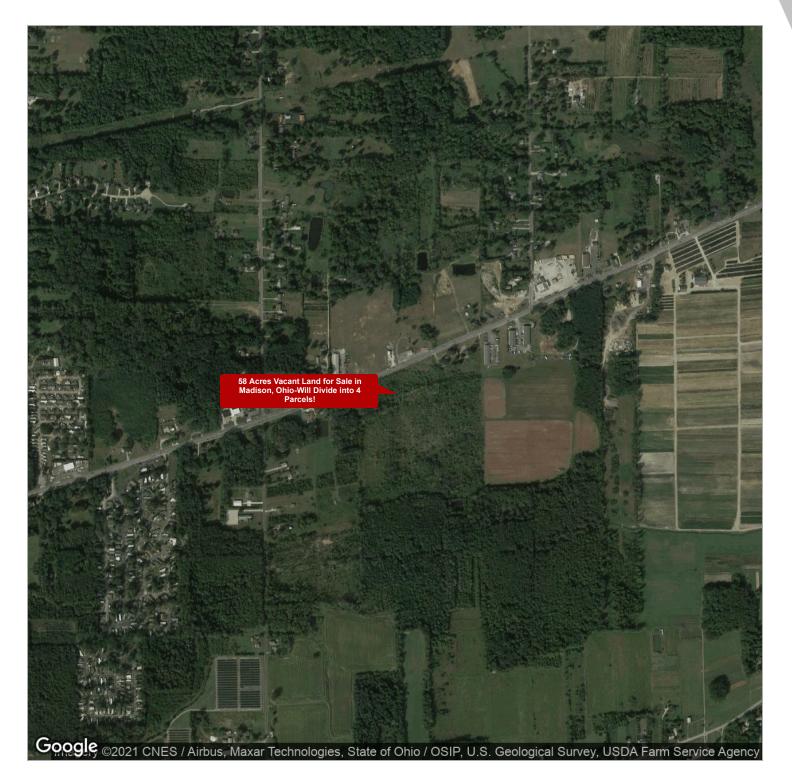

58 ACRES VACANT LAND FOR SALE IN MADISON, OHIO-WILL DIVIDE INTO 4 PARCELS!

5600 North Ridge, Madison, OH 44057

\$450.000

58 Acres

B-2

\$0.18

**OFFERING SUMMARY** 

SALE PRICE:

### \*WILL SPLIT PER PROPOSED ATTACHED DRAWING\*

58 Acres Vacant Land for Sale in Madison, Ohio along North Ridge Road (SR 20). This property is priced at only \$9,000 per acre or \$450,000 for the entire 58 acres. Over 1,100 LF of frontage of B-2 (General Business) commercial land. Historical use of property was for nursery and growing produce. Property contains abandoned oil/gas well and current owner has applied to the State of Ohio orphan well fund for the removal of said well. Other natural features of this property include a pond, Arcola Creek running along near the southern boundary, open fields, and wooded areas. Seller will sub-divide as necessary. Seller is willing to sub-divide as needed. Approximately 1100 LF of commercial frontage x 500' deep along North Ridge Road. All utilities are present along North Ridge Road except sanitary sewer. Sanitary sewer needs to be extended approximately 2000 LF from the intersection of North Ridge and Green Road near Walmart. Ideal for commercial buildings, multi-family, or single family home development.

### **PROPERTY HIGHLIGHTS**

- Commercial Land for Frontage on North Ridge Road.
- Will Sub-divide
- · Easy Access to SR 20 and Surrounding Areas
- Ideal for Nursery and/or Landscape Business

**KW COMMERCIAL** 7400 Center Street Mentor, OH 44060