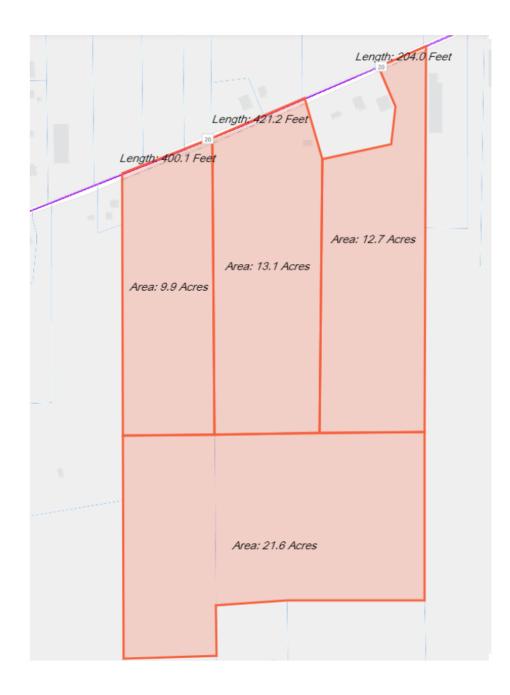

### \*WILL SPLIT PER PROPOSED ATTACHED DRAWING\*

58 Acres Vacant Land for Sale in Madison, Ohio along North Ridge Road (SR 20). This property is priced at only \$9,000 per acre or \$450,000 for the entire 58 acres. Over 1,100 LF of frontage of B-2 (General Business) commercial land. Historical use of property was for nursery and growing produce. Property contains abandoned oil/gas well and current owner has applied to the State of Ohio orphan well fund for the removal of said well. Other natural features of this property include a pond, Arcola Creek running along near the southern boundary, open fields, and wooded areas. Seller will sub-divide as necessary. Seller is willing to sub-divide as needed. Approximately 1100 LF of commercial frontage x 500' deep along North Ridge Road. All utilities are present along North Ridge Road except sanitary sewer. Sanitary sewer needs to be extended approximately 2000 LF from the intersection of North Ridge and Green Road near Walmart. Ideal for commercial buildings, multi-family, or single family home development.

### **PROPERTY HIGHLIGHTS**

- Commercial Land for Frontage on North Ridge Road.
- Will Sub-divide
- · Easy Access to SR 20 and Surrounding Areas
- Ideal for Nursery and/or Landscape Business

**KW COMMERCIAL** 7400 Center Street Mentor, OH 44060