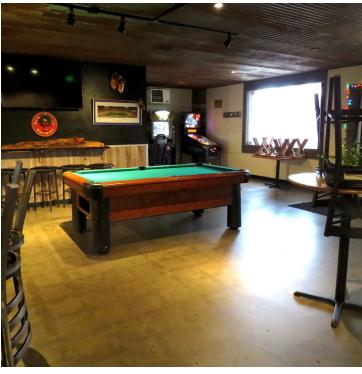

### **PROPERTY OVERVIEW**

Iconic Boise establishment with 25 year history and loyal following just blocks from Boise Greenbelt.

#### PROPERTY HIGHLIGHTS

- · High visibility location with frontage on busy State Street
- Major remodel in 2019
- · All furniture, fixtures & equipment included
- Excellent access with plenty of parking
- Live music potential both indoor and outdoor
- Large outdoor area complete with covered patio and horseshoe pits
- Support and training
- Lease option available
- Please contact agent for showing