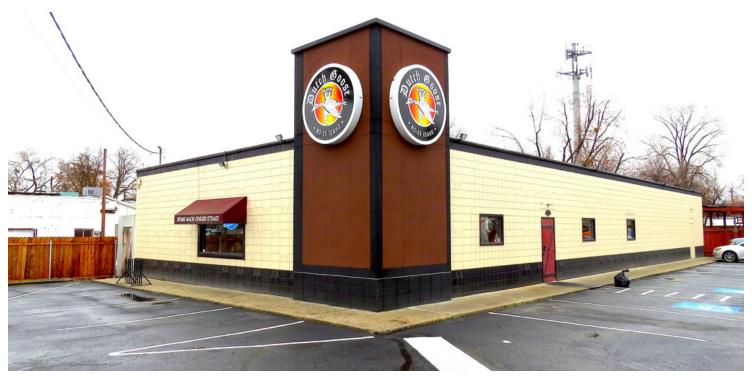

### **ICONIC BAR/RESTAURANT FOR SALE**

## THE DUTCH GOOSE

3515 W State St, Boise, ID 83703

### **PROPERTY OVERVIEW**

Iconic Boise establishment with 25 year history and loyal following just blocks from Boise Greenbelt.

#### PROPERTY HIGHLIGHTS

- · High visibility location with frontage on busy State Street
- Major remodel in 2019
- · All furniture, fixtures & equipment included
- Excellent access with plenty of parking
- Live music potential both indoor and outdoor
- Large outdoor area complete with covered patio and horseshoe pits
- Support and training
- Lease option available
- Please contact agent for showing