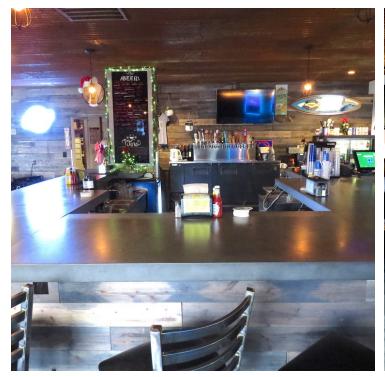

### **PROPERTY OVERVIEW**

Iconic Boise establishment with 25 year history and loyal following just blocks from Boise Greenbelt.

#### PROPERTY HIGHLIGHTS

- · High visibility location with frontage on busy State Street
- Major remodel in 2019
- · All furniture, fixtures & equipment included
- Excellent access with plenty of parking
- Live music potential both indoor and outdoor
- Large outdoor area complete with covered patio and horseshoe pits
- Support and training
- Lease option available
- Please contact agent for showing