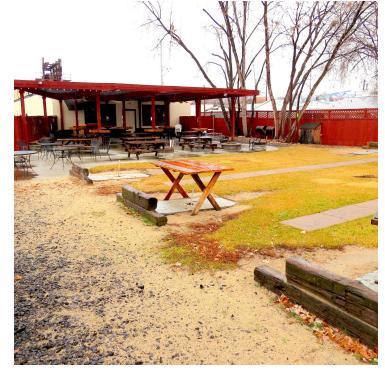

#### PROPERTY HIGHLIGHTS

- · High visibility location with frontage on busy State Street
- Major remodel in 2019
- · All furniture, fixtures & equipment included
- Excellent access with plenty of parking
- Live music potential both indoor and outdoor
- Large outdoor area complete with covered patio and horseshoe pits
- Support and training
- Lease option available
- Please contact agent for showing