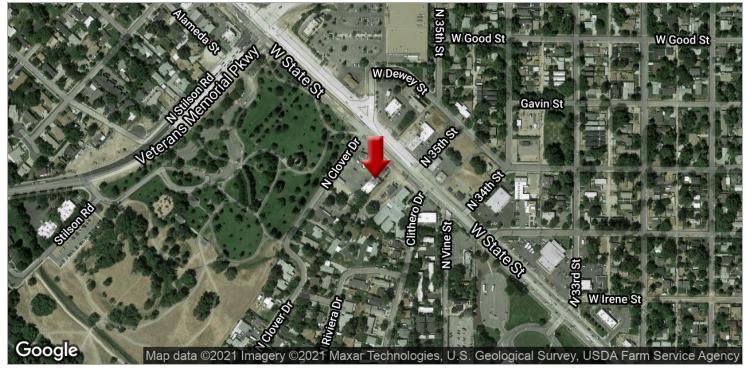

## THE DUTCH GOOSE

3515 W State St, Boise, ID 83703

### **PROPERTY OVERVIEW**

Iconic Boise establishment with 25 year history and loyal following just blocks from Boise Greenbelt.