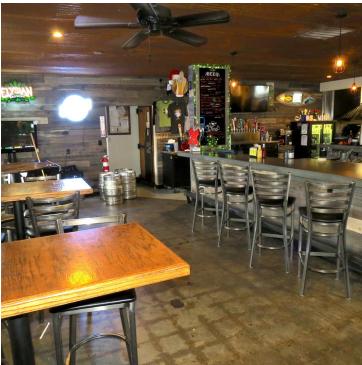

### **PROPERTY OVERVIEW**

Iconic Boise establishment with 25 year history and loyal following just blocks from Boise Greenbelt.

#### PROPERTY HIGHLIGHTS

- · High visibility location with frontage on busy State Street
- Major remodel in 2019
- · All furniture, fixtures & equipment included
- Excellent access with plenty of parking
- Live music potential both indoor and outdoor
- Large outdoor area complete with covered patio and horseshoe pits
- Support and training
- Lease option available
- Please contact agent for showing