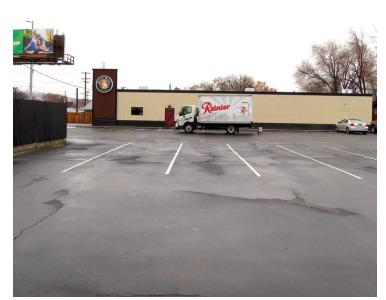

### **PROPERTY OVERVIEW**

Iconic Boise establishment with 25 year history and loyal following just blocks from Boise Greenbelt.

#### PROPERTY HIGHLIGHTS

- · High visibility location with frontage on busy State Street
- Major remodel in 2019
- · All furniture, fixtures & equipment included
- Excellent access with plenty of parking
- Live music potential both indoor and outdoor
- Large outdoor area complete with covered patio and horseshoe pits
- Support and training
- Lease option available
- Please contact agent for showing