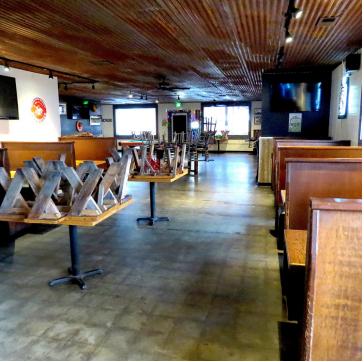

### **PROPERTY OVERVIEW**

Iconic Boise establishment with 25 year history and loyal following just blocks from Boise Greenbelt.

#### PROPERTY HIGHLIGHTS

- · High visibility location with frontage on busy State Street
- Major remodel in 2019
- · All furniture, fixtures & equipment included
- Excellent access with plenty of parking
- Live music potential both indoor and outdoor
- Large outdoor area complete with covered patio and horseshoe pits
- Support and training
- Lease option available
- Please contact agent for showing