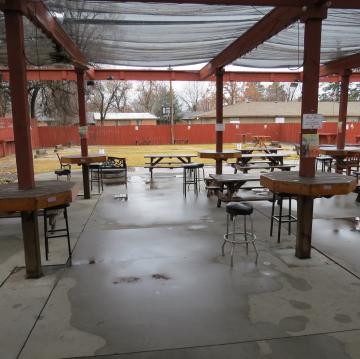

#### PROPERTY HIGHLIGHTS

- · High visibility location with frontage on busy State Street
- Major remodel in 2019
- · All furniture, fixtures & equipment included
- Excellent access with plenty of parking
- Live music potential both indoor and outdoor
- Large outdoor area complete with covered patio and horseshoe pits
- Support and training
- Lease option available
- Please contact agent for showing