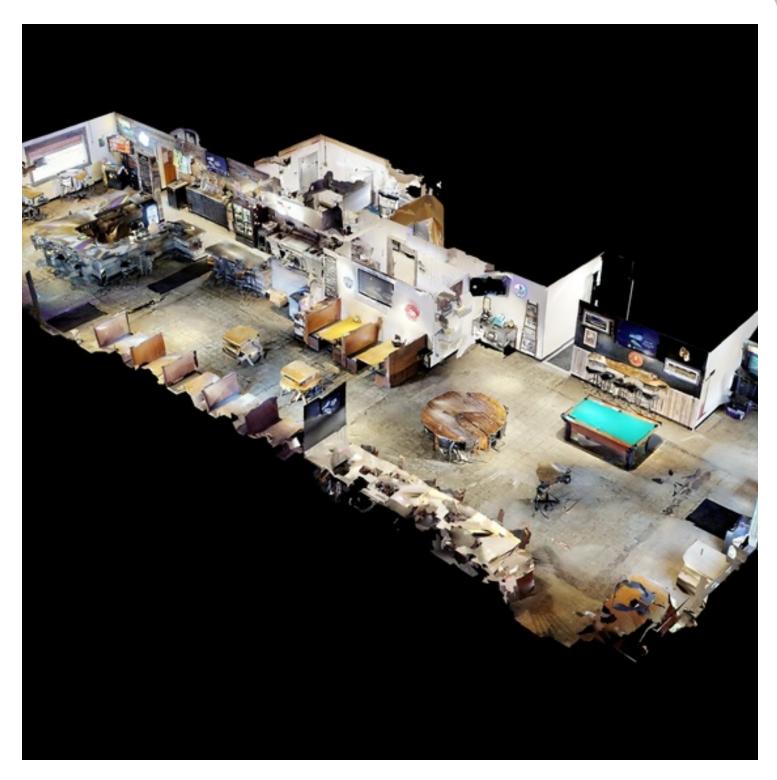

### **PROPERTY OVERVIEW**

Iconic Boise establishment with 25 year history and loyal following just blocks from Boise Greenbelt.

#### PROPERTY HIGHLIGHTS

- · High visibility location with frontage on busy State Street
- Major remodel in 2019
- · All furniture, fixtures & equipment included
- Excellent access with plenty of parking
- Live music potential both indoor and outdoor
- Large outdoor area complete with covered patio and horseshoe pits
- Support and training
- Lease option available
- Please contact agent for showing