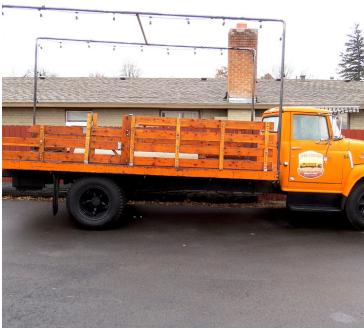

### **PROPERTY OVERVIEW**

Iconic Boise establishment with 25 year history and loyal following just blocks from Boise Greenbelt.

#### PROPERTY HIGHLIGHTS

- · High visibility location with frontage on busy State Street
- Major remodel in 2019
- · All furniture, fixtures & equipment included
- Excellent access with plenty of parking
- Live music potential both indoor and outdoor
- Large outdoor area complete with covered patio and horseshoe pits
- Support and training
- Lease option available
- Please contact agent for showing