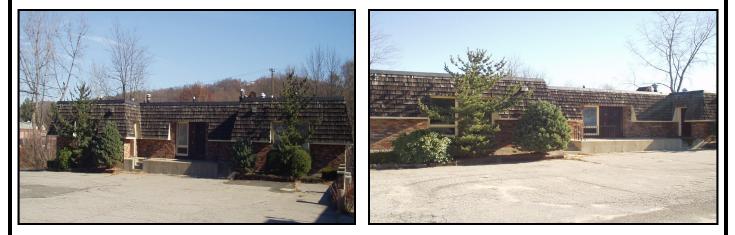

### 22 CHASE RIVER ROAD WATERBURY, CT

- 3,900 S/F Office building
- Great on-site parking
- Easy access to Route 8 Exit 36 and I-84
- 6 private offices on 1st floor
- 5 private offices on lower level
- 4 restrooms
- \$8.00 PSF Gross plus utilities / Base plus on taxes

#### **22 CHASE RIVER ROAD** WATERBURY, CT 06704