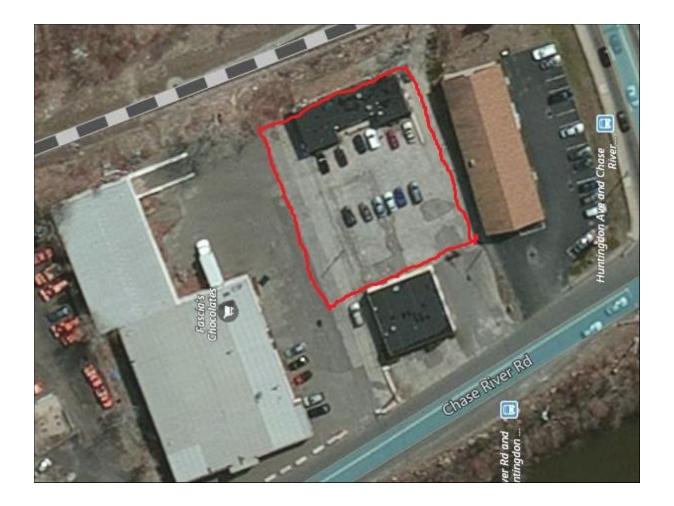

### 22 CHASE RIVER ROAD WATERBURY, CT

- 3,900 S/F Office building
- Great on-site parking
- Easy access to Route 8 Exit 36 and I-84
- 6 private offices on 1st floor
- 5 private offices on lower level
- 4 restrooms
- \$8.00 PSF Gross plus utilities / Base plus on taxes

#### **22 CHASE RIVER ROAD** WATERBURY, CT 06704

#### **OTHER**

.27 IG Good I-84 / 1 mile Rt 8 / 1/10 mile

All information furnished is from sources deemed reliable and is submitted subject to errors, omissions, change of other terms of conditions, prior sale, lease or financing or withdrawal-all without notice. No representation is made or implied by Matthews Commercial Properties, LLC or its associates as to the accuracy of the information submitted herein.