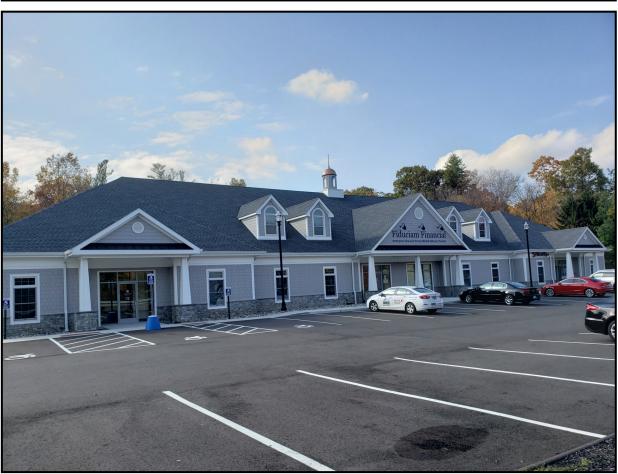

## **1,815 SF+/- AVAILABLE**

- New Construction
- · Professional Office, Medical, Retail
- Open Floor Plan with high Ceiling
- Located at the base of I-84 Exit 17 Eastbound
- Come join Fiduciam Financial, 3D Nails & Spa
- Aggressively priced at \$19.00 PSF Plus Nets

- PROFESSIONAL OFFICE / MEDICAL / RETAIL
- OPEN FLOOR PLAN WITH HIGH CEILING
- NO RESTAURANTS
- COME JOIN FIDUCIAM FINANCIAL AND 3d NAILS & SPA

All information furnished is from sources deemed reliable and is submitted subject to errors, omissions, change of other terms or conditions, prior sale, lease or financing or withdrawal – all without notice. No representation is made or implied by Matthews Commercial Properties, LLC or its associates as to the accuracy of the information submitted herein.