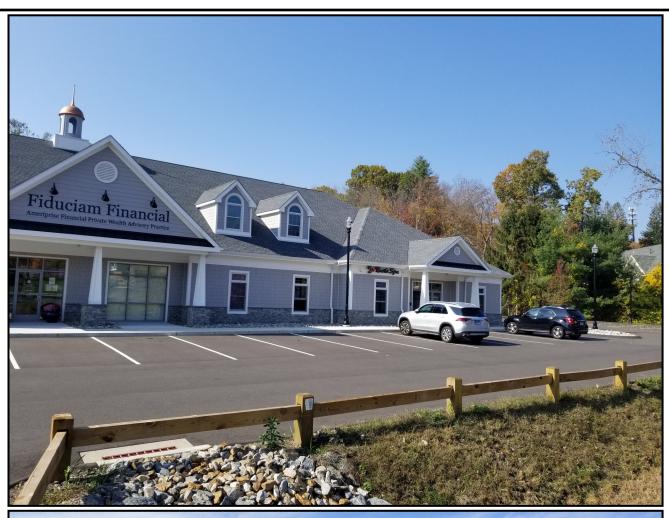

## **1,815 SF+/- AVAILABLE**

- New Construction
- · Professional Office, Medical, Retail
- Open Floor Plan with high Ceiling
- Located at the base of I-84 Exit 17 Eastbound
- Come join Fiduciam Financial, 3D Nails & Spa
- Aggressively priced at \$19.00 PSF Plus Nets

- PROFESSIONAL OFFICE / MEDICAL / RETAIL
- OPEN FLOOR PLAN WITH HIGH CEILING
- NO RESTAURANTS
- COME JOIN FIDUCIAM FINANCIAL AND 3d NAILS & SPA

All information furnished is from sources deemed reliable and is submitted subject to errors, omissions, change of other terms or conditions, prior sale, lease or financing or withdrawal – all without notice. No representation is made or implied by Matthews Commercial Properties, LLC or its associates as to the accuracy of the information submitted herein.