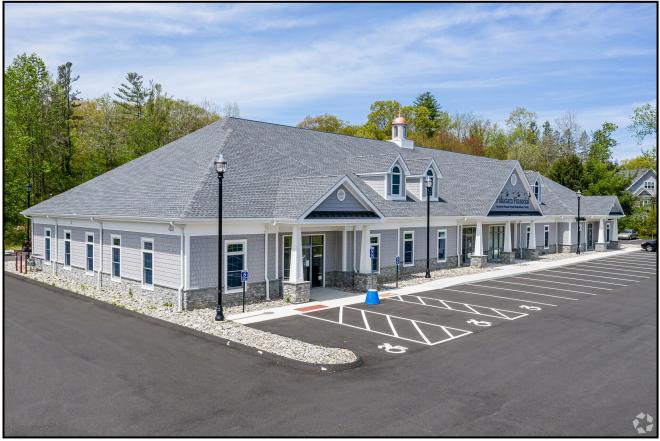

## **1,815 SF+/- AVAILABLE**

- New Construction
- · Professional Office, Medical, Retail
- Open Floor Plan with high Ceiling
- Located at the base of I-84 Exit 17 Eastbound
- Come join Fiduciam Financial, 3D Nails & Spa
- Aggressively priced at \$19.00 PSF Plus Nets

- PROFESSIONAL OFFICE / MEDICAL / RETAIL
- OPEN FLOOR PLAN WITH HIGH CEILING
- NO RESTAURANTS
- COME JOIN FIDUCIAM FINANCIAL AND 3d NAILS & SPA

All information furnished is from sources deemed reliable and is submitted subject to errors, omissions, change of other terms or conditions, prior sale, lease or financing or withdrawal – all without notice. No representation is made or implied by Matthews Commercial Properties, LLC or its associates as to the accuracy of the information submitted herein.