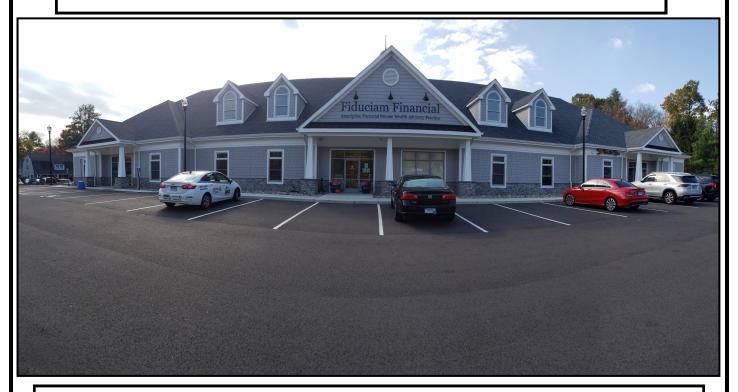

## 835 STRAITS TURNPIKE (RT 63) MIDDLEBURY, CT 06762

## **1,815 SF+/- AVAILABLE**

- New Construction
- · Professional Office, Medical, Retail
- Open Floor Plan with high Ceiling
- Located at the base of I-84 Exit 17 Eastbound
- Come join Fiduciam Financial, 3D Nails & Spa
- Aggressively priced at \$19.00 PSF Plus Nets

- PROFESSIONAL OFFICE / MEDICAL / RETAIL
- OPEN FLOOR PLAN WITH HIGH CEILING
- NO RESTAURANTS
- COME JOIN FIDUCIAM FINANCIAL AND 3d NAILS & SPA

All information furnished is from sources deemed reliable and is submitted subject to errors, omissions, change of other terms or conditions, prior sale, lease or financing or withdrawal – all without notice. No representation is made or implied by Matthews Commercial Properties, LLC or its associates as to the accuracy of the information submitted herein.