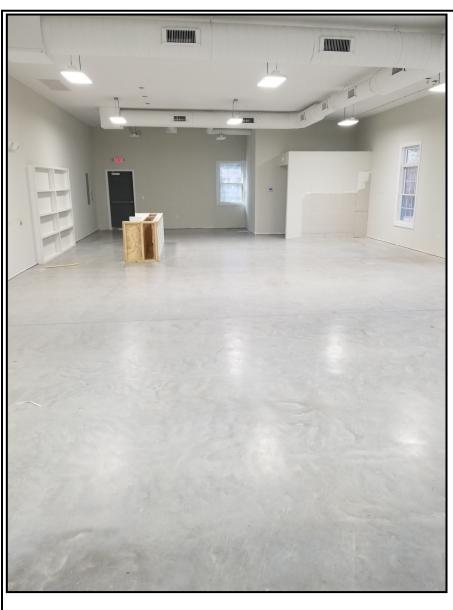

## **1,815 SF+/- AVAILABLE**

- New Construction
- · Professional Office, Medical, Retail
- Open Floor Plan with high Ceiling
- Located at the base of I-84 Exit 17 Eastbound
- Come join Fiduciam Financial, 3D Nails & Spa
- Aggressively priced at \$19.00 PSF Plus Nets

- PROFESSIONAL OFFICE / MEDICAL / RETAIL
- OPEN FLOOR PLAN WITH HIGH CEILING
- NO RESTAURANTS
- COME JOIN FIDUCIAM FINANCIAL AND 3d NAILS & SPA

All information furnished is from sources deemed reliable and is submitted subject to errors, omissions, change of other terms or conditions, prior sale, lease or financing or withdrawal – all without notice. No representation is made or implied by Matthews Commercial Properties, LLC or its associates as to the accuracy of the information submitted herein.