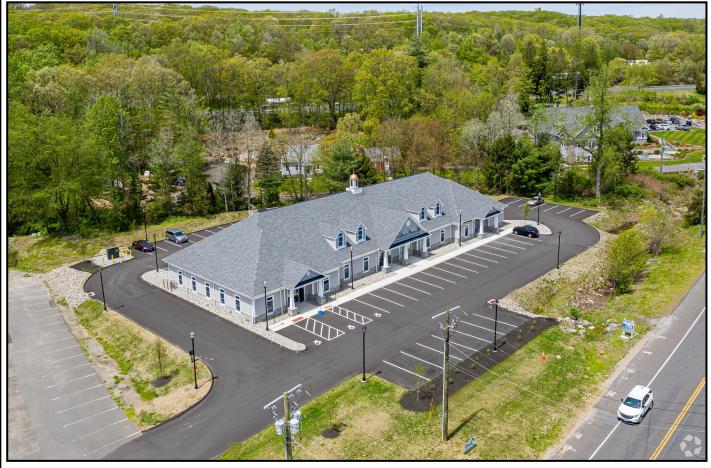

## 835 STRAITS TURNPIKE (RT 63) MIDDLEBURY, CT 06762

## **1,815 SF+/- AVAILABLE**

- New Construction
- · Professional Office, Medical, Retail
- Open Floor Plan with high Ceiling
- Located at the base of I-84 Exit 17 Eastbound
- Come join Fiduciam Financial, 3D Nails & Spa
- Aggressively priced at \$19.00 PSF Plus Nets

- PROFESSIONAL OFFICE / MEDICAL / RETAIL
- OPEN FLOOR PLAN WITH HIGH CEILING
- NO RESTAURANTS
- COME JOIN FIDUCIAM FINANCIAL AND 3d NAILS & SPA

All information furnished is from sources deemed reliable and is submitted subject to errors, omissions, change of other terms or conditions, prior sale, lease or financing or withdrawal – all without notice. No representation is made or implied by Matthews Commercial Properties, LLC or its associates as to the accuracy of the information submitted herein.