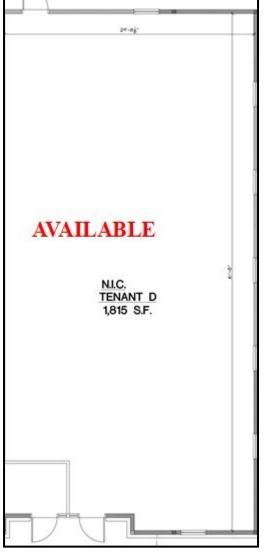

## **1,815 SF+/- AVAILABLE**

- New Construction
- · Professional Office, Medical, Retail
- Open Floor Plan with high Ceiling
- Located at the base of I-84 Exit 17 Eastbound
- Come join Fiduciam Financial, 3D Nails & Spa
- Aggressively priced at \$19.00 PSF Plus Nets

| PROPERTY DATA FORM    |                      |                  |             |
|-----------------------|----------------------|------------------|-------------|
| PROPERTY ADDRESS      | 835 Straits Turnpike |                  |             |
| CITY, STATE           | Middlebury, CT 06762 |                  |             |
|                       |                      |                  |             |
| BUILDING INFO         |                      | MECHANICAL       |             |
| Total S/F             | 10,740               | Air conditioning | Yes         |
| Number of floors      | 1                    | Type of heat     | Gas         |
| Available S/F         | 1,815 SF+/-          | OTHER            |             |
| Will subdivide        | Negotiable           | Zoning           | Commercial  |
| Exterior construction | Stone & vinyl        | Parking          | Excellent   |
| Interior construction | Sheet rocked         | TERMS            |             |
| Ceiling height        | 10'                  | Lease Rate       | \$19.00 PSF |
| Roof                  | Asphalt              |                  | Plus Nets   |
| Date built            | 2018                 |                  |             |
| UTILITIES             |                      |                  |             |
| Sewer                 | Town                 |                  |             |
| Water                 | Town                 |                  |             |
| Gas                   | Eversource           |                  |             |
| Electric              | Eversource           |                  |             |
| Amps                  | 200 amps per unit    |                  |             |