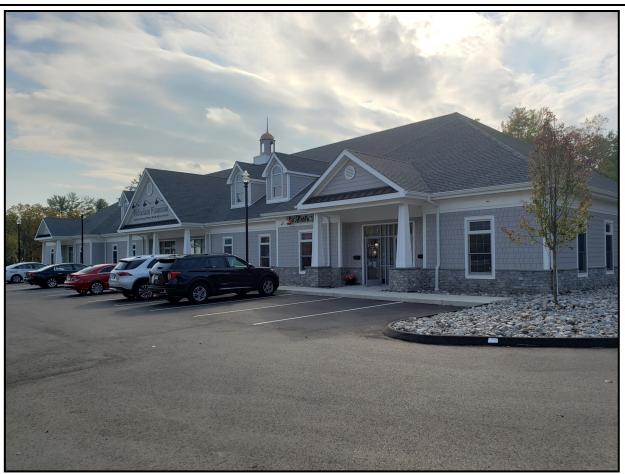

## 835 STRAITS TURNPIKE (RT 63) MIDDLEBURY, CT 06762

## **1,815 SF+/- AVAILABLE**

- New Construction
- · Professional Office, Medical, Retail
- Open Floor Plan with high Ceiling
- Located at the base of I-84 Exit 17 Eastbound
- Come join Fiduciam Financial, 3D Nails & Spa
- Aggressively priced at \$19.00 PSF Plus Nets

- PROFESSIONAL OFFICE / MEDICAL / RETAIL
- OPEN FLOOR PLAN WITH HIGH CEILING
- NO RESTAURANTS
- COME JOIN FIDUCIAM FINANCIAL AND 3d NAILS & SPA

All information furnished is from sources deemed reliable and is submitted subject to errors, omissions, change of other terms or conditions, prior sale, lease or financing or withdrawal – all without notice. No representation is made or implied by Matthews Commercial Properties, LLC or its associates as to the accuracy of the information submitted herein.