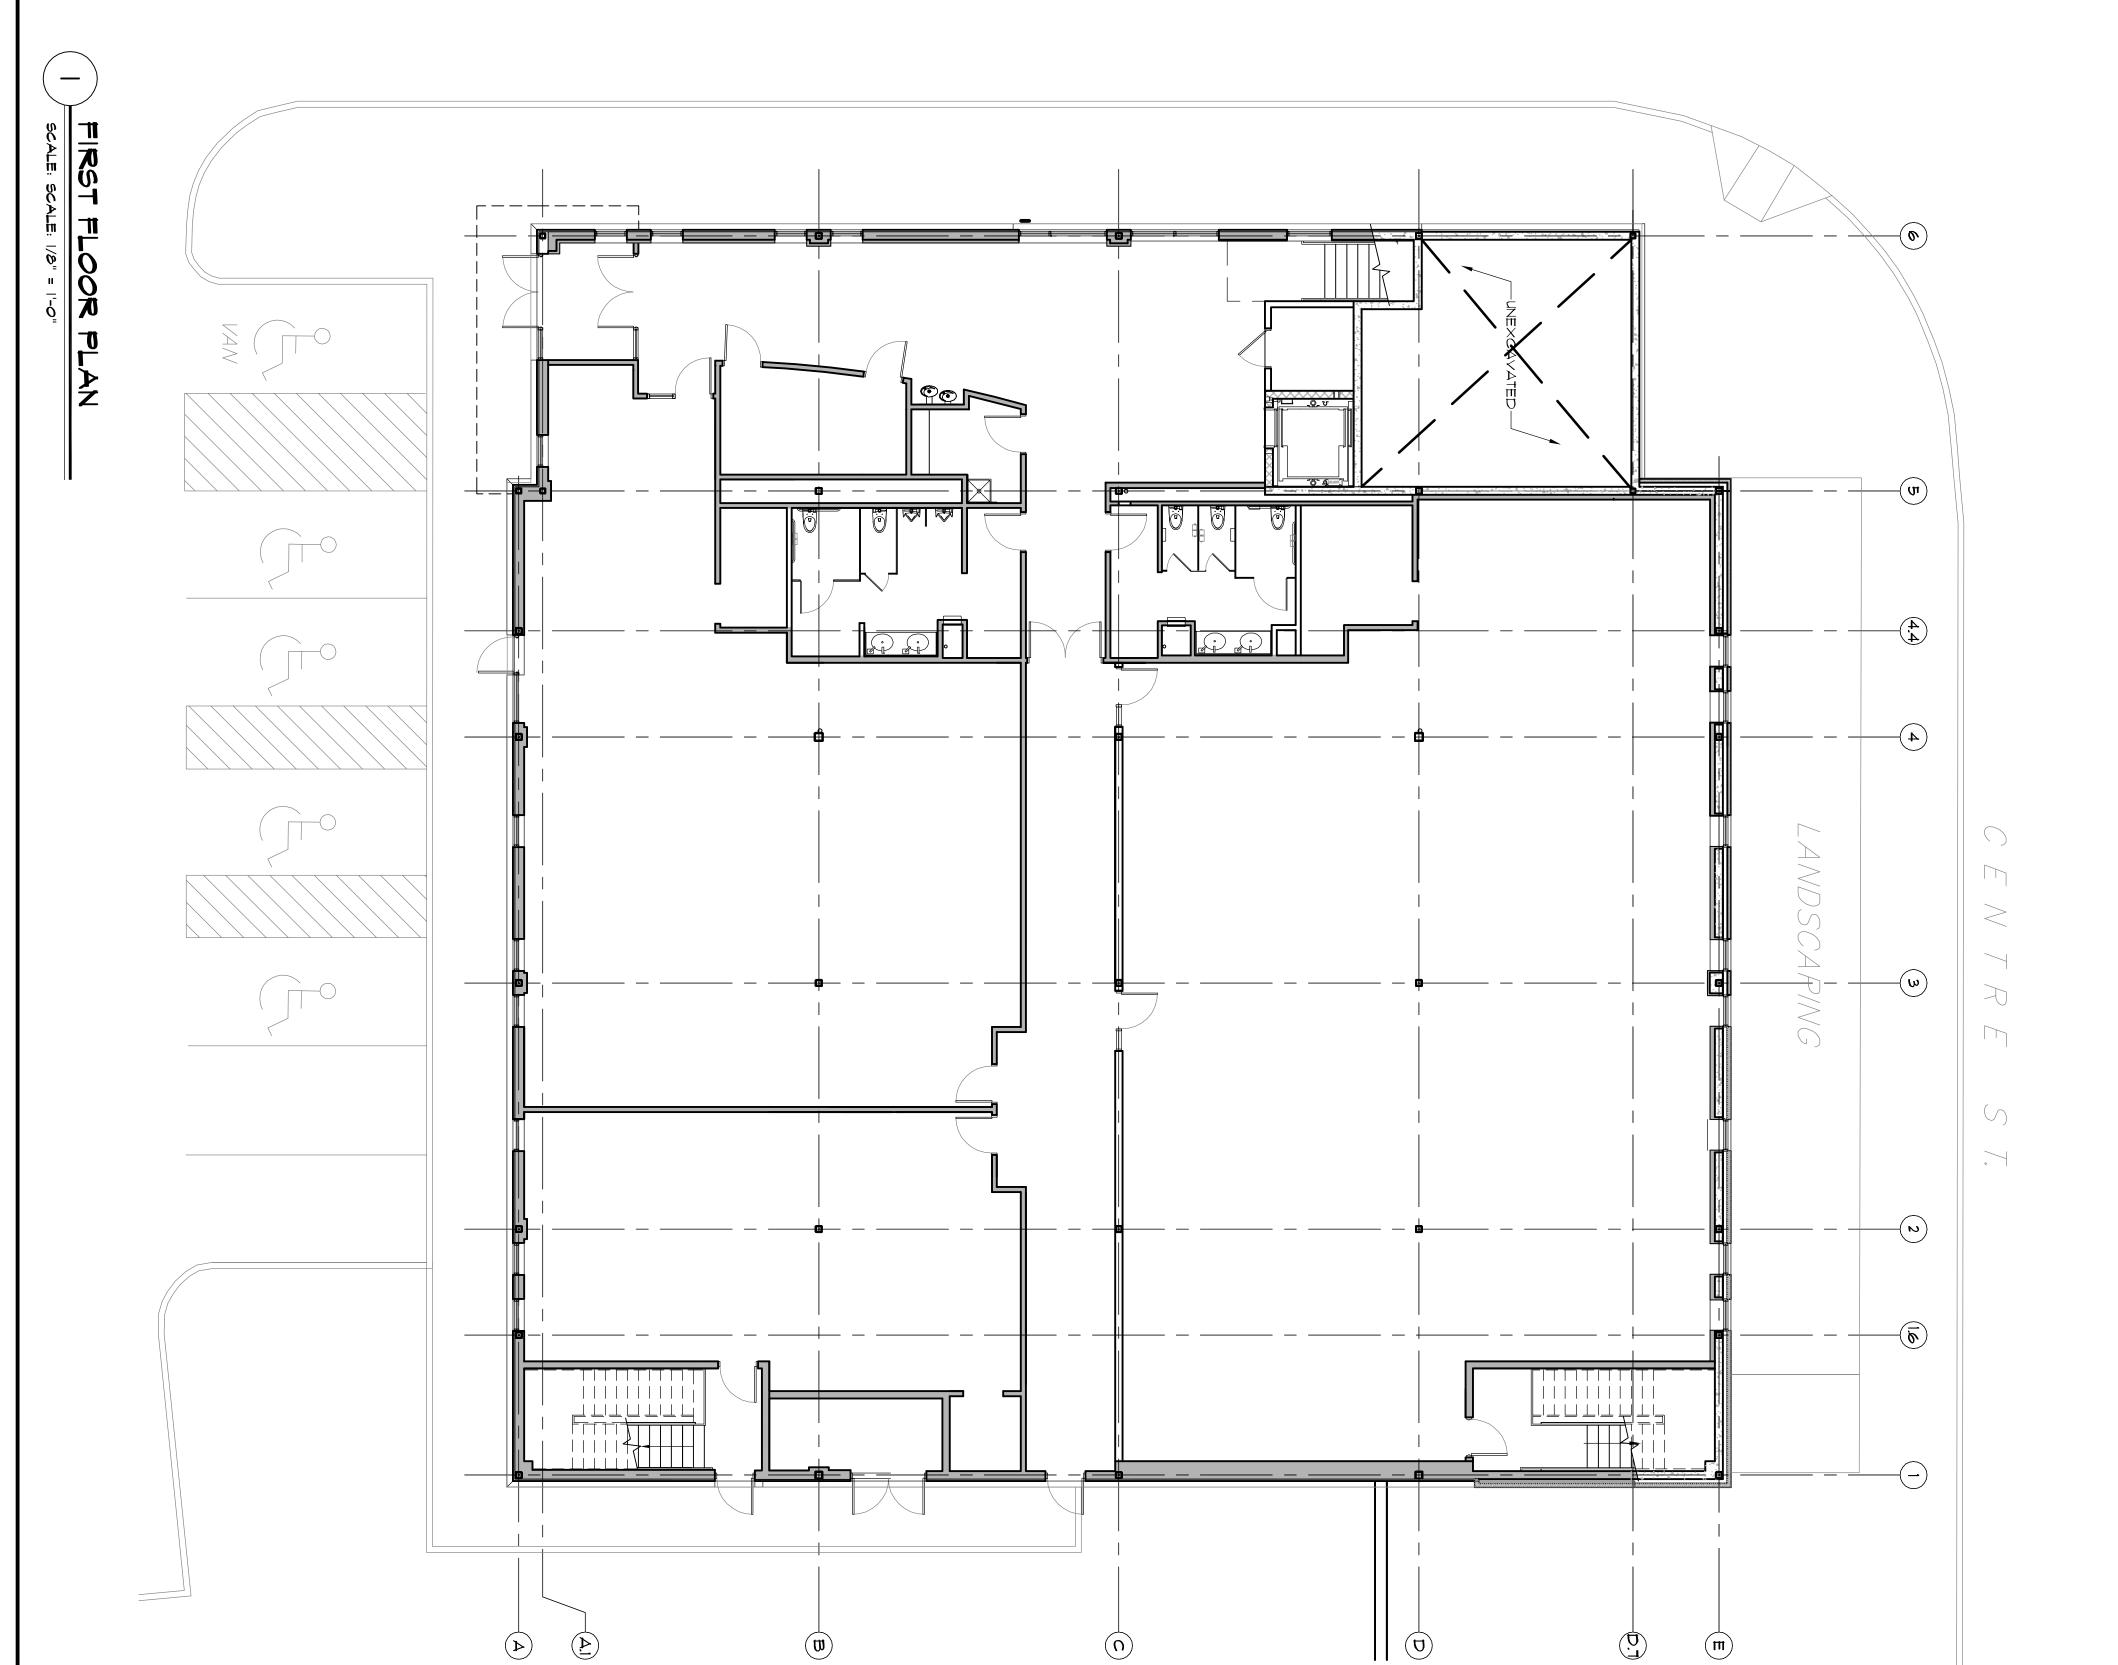

### **AVAILABLE SPACES**

| SUITE     | TENANT    | SIZE (SF) | LEASE TYPE | LEASE RATE | DESCRIPTION                                     |
|-----------|-----------|-----------|------------|------------|-------------------------------------------------|
| 1st Floor | Available | 9,884 SF  | NNN        | Negotiable | Common = 3,098 sq<br>ft Usable = 6,786 sq<br>ft |
| 2nd Floor | Available | 10,630 SF | NNN        | Negotiable | Common = 2,477 sq<br>ft Usable = 8,153 sq<br>ft |