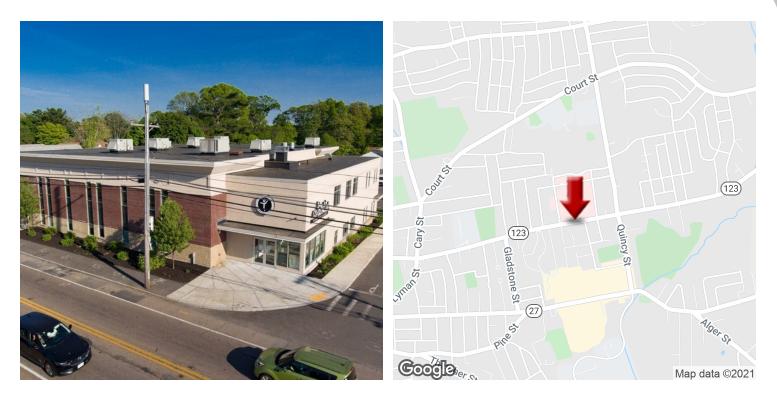

# GH MASON MEDICAL BLDG

661 Centre St, Brockton, MA 02302

**OFFERING SUMMARY** 

| SALE PRICE:      | Subject To Offer  |
|------------------|-------------------|
| NUMBER OF UNITS: | 2                 |
| AVAILABLE SF:    | 9,884 - 10,630 SF |
| LEASE RATE:      | Negotiable        |
| LOT SIZE:        | 0.85 Acres        |
| BUILDING SIZE:   | 20,514 SF         |
| ZONING:          | C2                |
| PRICE / SF:      | -                 |
|                  |                   |

### **PROPERTY OVERVIEW**

Freestanding +20,514 sq ft office building located on Rt 123 (aka Centre St.) across the street from Brockton Hospital Medical Campus. Property is nearby the Brockton/Abington line. The property is available for Sale or Lease. The building was constructed in 2009 and renovated in 2018, offers a large parking lot with onsite parking spaces and is in excellent condition. Additional features include elevator, built out office space and conference areas. The space can be divided. Perfect for investor or owner operator. Contact Listing Broker to explore opportunity.

### **PROPERTY HIGHLIGHTS**

- ACROSS THE STREET FROM BROCKTON HOSPITAL MEDICAL CAMPUS
- Building can be used for Single or Multi Tenant occupancy
- 1st floor measures 9,884 sq/ft
- 2nd floor measures 10,630 sq/ft
- 112 Parking spaces on-site
- Close proximity to Massasoit Community College
- Near Crescent Retail corridor on Rt. 27 (aka Crescent St)

#### **LOCATION OVERVIEW**

Centre St/Route 123, across from Brockton Hospital/Signature Healthcare