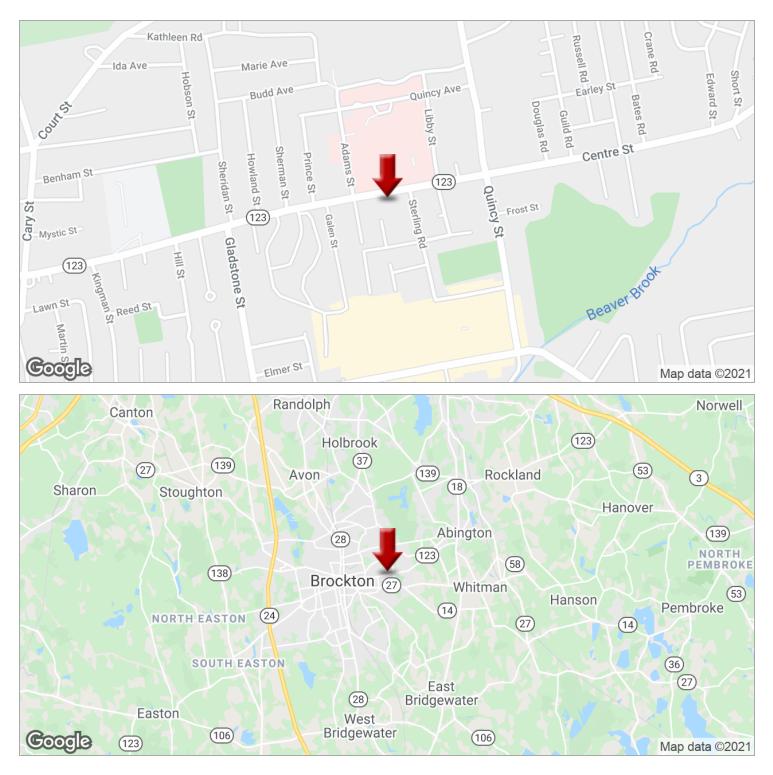

### **PROPERTY OVERVIEW**

Freestanding +20,514 sq ft office building located on Rt 123 (aka Centre St.) across the street from Brockton Hospital Medical Campus. Property is nearby the Brockton/Abington line. The property is available for Sale or Lease. The building was constructed in 2009 and renovated in 2018, offers a large parking lot with onsite parking spaces and is in excellent condition. Additional features include elevator, built out office space and conference areas. The space can be divided. Perfect for investor or owner operator. Contact Listing Broker to explore opportunity.

#### **LOCATION OVERVIEW**

Centre St/Route 123, across from Brockton Hospital/Signature Healthcare