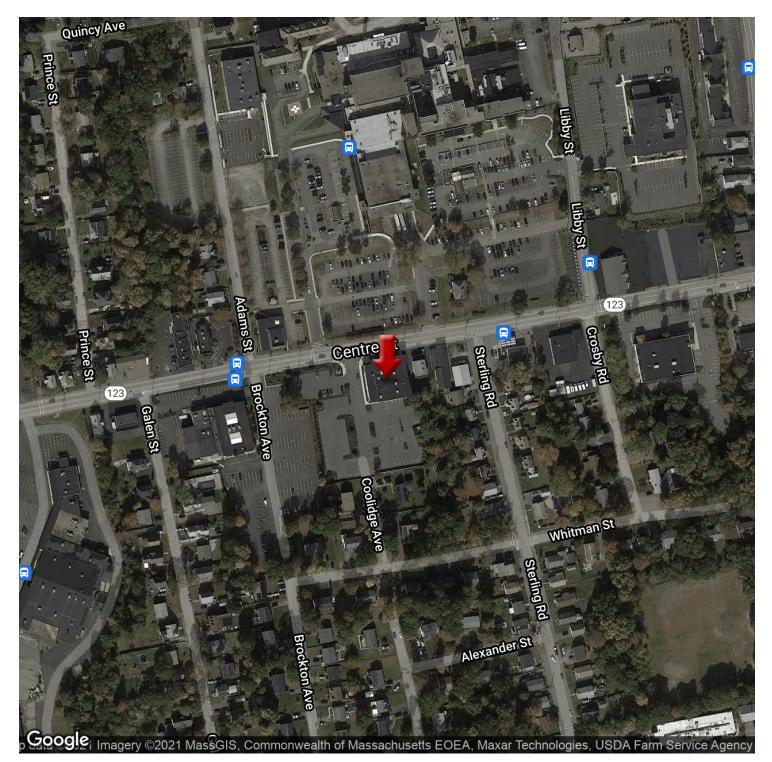

### **PROPERTY OVERVIEW**

Freestanding +20,514 sq ft office building located on Rt 123 (aka Centre St.) across the street from Brockton Hospital Medical Campus. Property is nearby the Brockton/Abington line. The property is available for Sale or Lease. The building was constructed in 2009 and renovated in 2018, offers a large parking lot with onsite parking spaces and is in excellent condition. Additional features include elevator, built out office space and conference areas. The space can be divided. Perfect for investor or owner operator. Contact Listing Broker to explore opportunity.