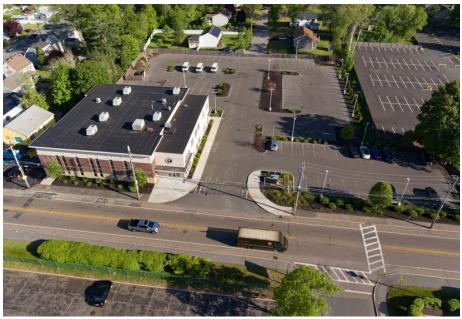

### **PROPERTY OVERVIEW**

Freestanding +20,514 sq ft office building located on Rt 123 (aka Centre St.) across the street from Brockton Hospital Medical Campus. Property is nearby the Brockton/Abington line. The property is available for Sale or Lease. The building was constructed in 2009 and renovated in 2018, offers a large parking lot with onsite parking spaces and is in excellent condition. Additional features include elevator, built out office space and conference areas. The space can be divided. Perfect for investor or owner operator. Contact Listing Broker to explore opportunity.

### **PROPERTY HIGHLIGHTS**

- ACROSS THE STREET FROM BROCKTON HOSPITAL MEDICAL CAMPUS
- Building can be used for Single or Multi Tenant occupancy
- 1st floor measures 9,884 sq/ft
- 2nd floor measures 10,630 sq/ft
- 112 Parking spaces on-site
- Close proximity to Massasoit Community College
- Near Crescent Retail corridor on Rt. 27 (aka Crescent St)

#### **PROPERTY HIGHLIGHTS**

- ACROSS THE STREET FROM BROCKTON HOSPITAL MEDICAL CAMPUS
- · Building can be used for Single or Multi Tenant occupancy
- 1st floor measures 9,884 sq/ft
- · 2nd floor measures 10,630 sq/ft
- 112 Parking spaces on-site
- · Close proximity to Massasoit Community College
- Near Crescent Retail corridor on Rt. 27 (aka Crescent St)