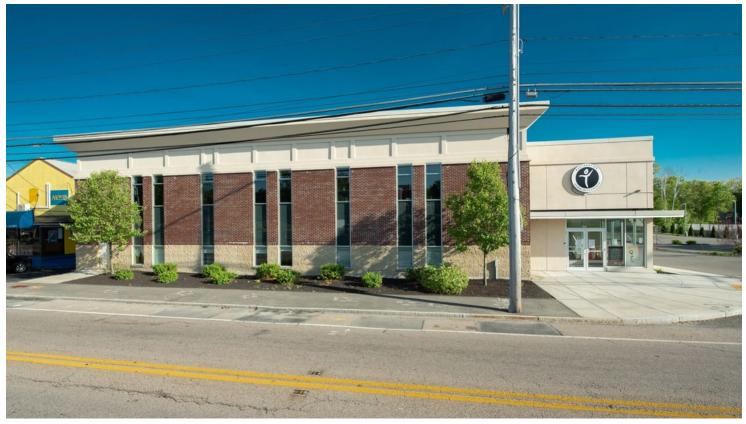

### **PROPERTY OVERVIEW**

Freestanding +20,514 sq ft office building located on Rt 123 (aka Centre St.) across the street from Brockton Hospital Medical Campus. Property is nearby the Brockton/Abington line. The property is available for Sale or Lease. The building was constructed in 2009 and renovated in 2018, offers a large parking lot with onsite parking spaces and is in excellent condition. Additional features include elevator, built out office space and conference areas. The space can be divided. Perfect for investor or owner operator. Contact Listing Broker to explore opportunity.