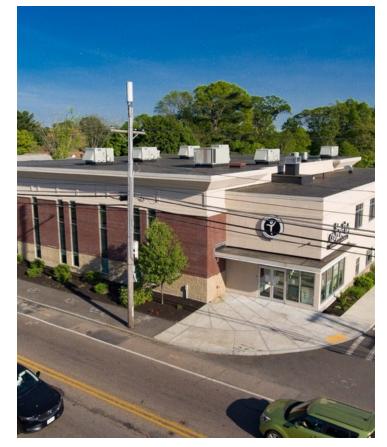

### **PROPERTY OVERVIEW**

Freestanding +20,514 sq ft office building located on Rt 123 (aka Centre St.) across the street from Brockton Hospital Medical Campus. Property is nearby the Brockton/Abington line. The property is available for Sale or Lease. The building was constructed in 2009 and renovated in 2018, offers a large parking lot with onsite parking spaces and is in excellent condition. Additional features include elevator, built out office space and conference areas. The space can be divided. Perfect for investor or owner operator. Contact Listing Broker to explore opportunity.