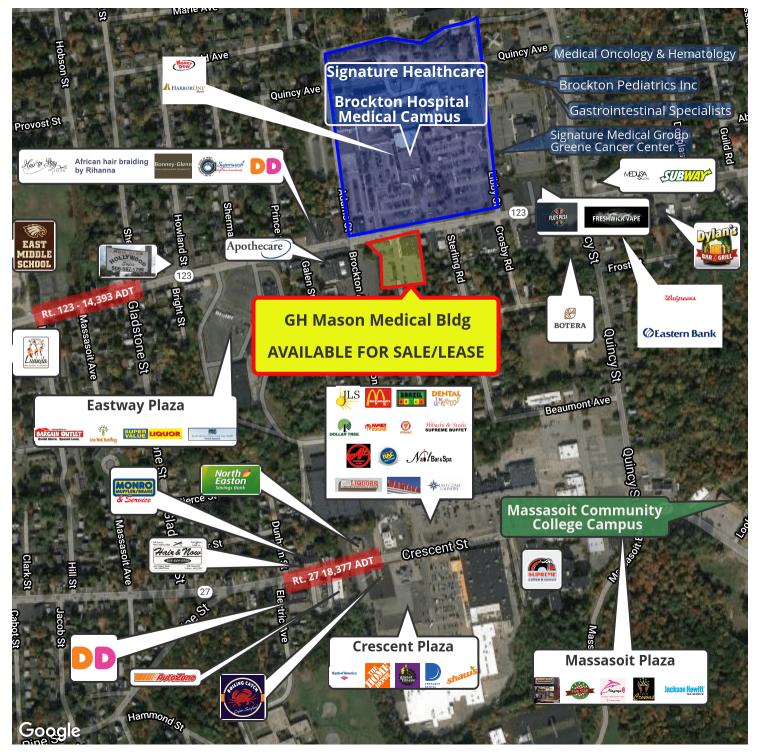

### **PROPERTY HIGHLIGHTS**

- ACROSS THE STREET FROM BROCKTON HOSPITAL MEDICAL CAMPUS
- Building can be used for Single or Multi Tenant occupancy
- 1st floor measures 9,884 sq/ft
- 2nd floor measures 10,630 sq/ft
- 112 Parking spaces on-site
- Close proximity to Massasoit Community College
- Near Crescent Retail corridor on Rt. 27 (aka Crescent St)

#### **PROPERTY HIGHLIGHTS**

- ACROSS THE STREET FROM BROCKTON HOSPITAL MEDICAL CAMPUS
- · Building can be used for Single or Multi Tenant occupancy
- 1st floor measures 9,884 sq/ft
- · 2nd floor measures 10,630 sq/ft
- 112 Parking spaces on-site
- · Close proximity to Massasoit Community College
- Near Crescent Retail corridor on Rt. 27 (aka Crescent St)