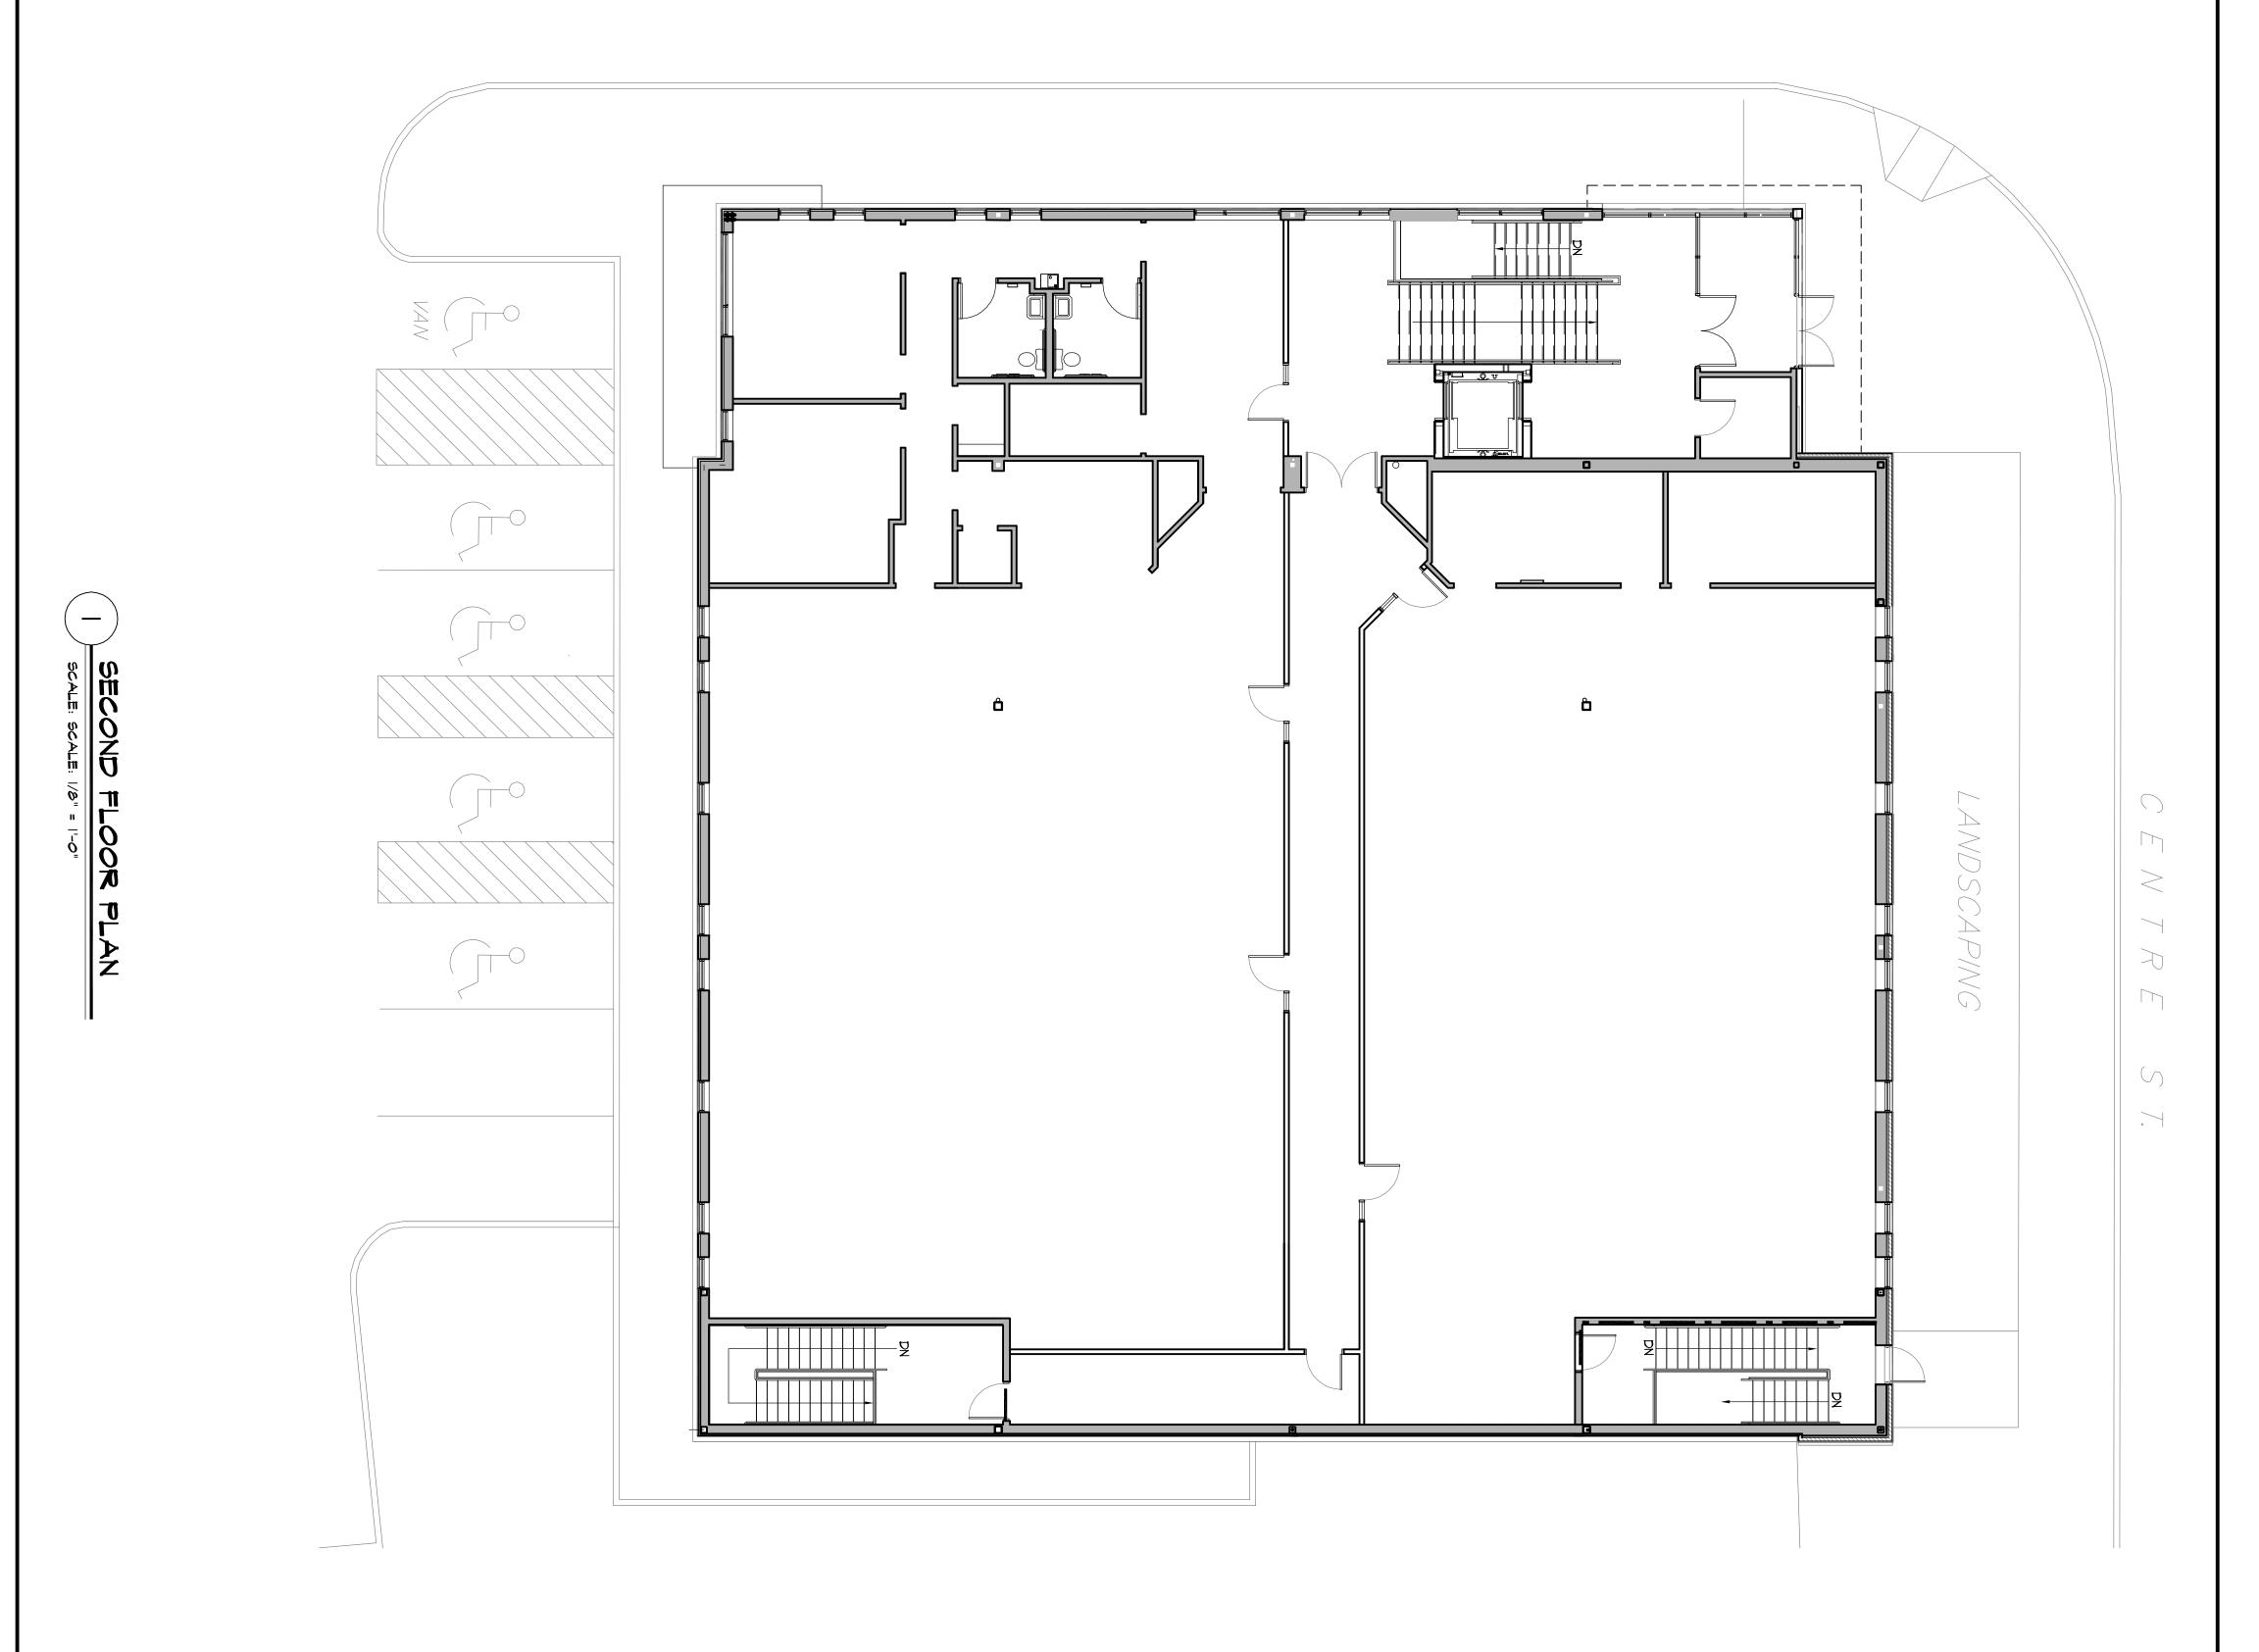

### **AVAILABLE SPACES**

| SUITE     | TENANT    | SIZE (SF) | LEASE TYPE | LEASE RATE | DESCRIPTION                                     |
|-----------|-----------|-----------|------------|------------|-------------------------------------------------|
| 1st Floor | Available | 9,884 SF  | NNN        | Negotiable | Common = 3,098 sq<br>ft Usable = 6,786 sq<br>ft |
| 2nd Floor | Available | 10,630 SF | NNN        | Negotiable | Common = 2,477 sq<br>ft Usable = 8,153 sq<br>ft |

| Сору     | right © 2007 by BKA Architects, Inc. The architectural plans, dr | rawings, designs, specifications and other arrangements on this sheet are and shall remain the property of BKA Associates, Inc. No part thereof shall b | be copied, disclosed to others, or used in connection with any work or project, other than th | e specified project for | which they have been prepared and developed, without the express knowled | ge and written consent | of BKA Architects,          | Inc.    |  |
|----------|------------------------------------------------------------------|---------------------------------------------------------------------------------------------------------------------------------------------------------|-----------------------------------------------------------------------------------------------|-------------------------|--------------------------------------------------------------------------|------------------------|-----------------------------|---------|--|
| $\succ$  | Scale:<br>Date:<br>Drawn By<br>Drawing:                          | ond Floor Plan                                                                                                                                          |                                                                                               | <u>_1</u> 5/28/15       | ISSUED FOR CONSTUCTION                                                   | e-mali:                | Arehite<br>142 Cr<br>Brockt |         |  |
| <u>_</u> | <u>ĕ</u> ₽                                                       | OFFICE BUILDING SHELL SPACE                                                                                                                             |                                                                                               |                         | Revisions                                                                |                        | escent                      | vchitec |  |
| N        | S NOTED<br>07, 2015<br>D966<br>214195                            | 655 CENTRE STREET<br>BROCKTON, MA                                                                                                                       |                                                                                               |                         |                                                                          | 3.5603<br>4.2914       | Street<br>02302             |         |  |