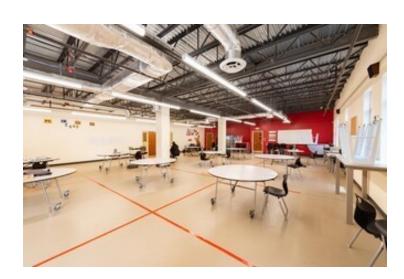

### **PROPERTY OVERVIEW**

Freestanding +20,514 sq ft office building located on Rt 123 (aka Centre St.) across the street from Brockton Hospital Medical Campus. Property is nearby the Brockton/Abington line. The property is available for Sale or Lease. The building was constructed in 2009 and renovated in 2018, offers a large parking lot with onsite parking spaces and is in excellent condition. Additional features include elevator, built out office space and conference areas. The space can be divided. Perfect for investor or owner operator. Contact Listing Broker to explore opportunity.