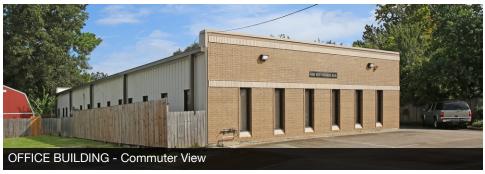

# OFFICE BUILDING - ADDITIONAL PHOTOS

4909 W. Pasadena Blvd, Deer Park, TX 77536

## **PROPERTY OVERVIEW**

Price Reduced on this Great Owner Occupant / Investment Opportunity! The property features a 21,000+/- SF Parking Area, 4,500+/- SF Multi-Tenant Office Building, 2,100+/- SF Industrial Building (Building B), and Large Grass Yard. The Office Building is currently holding a 100% Occupancy Rate, and the Industrial Building is available for Lease. Main Office conference room is located in Suite 1, Primary Restroom is located in the Office Common Area, Secondary Restroom is located in Suite 2, Primary Reception Area located in the Office Lobby, and Secondary Reception Area located in Suite 1.