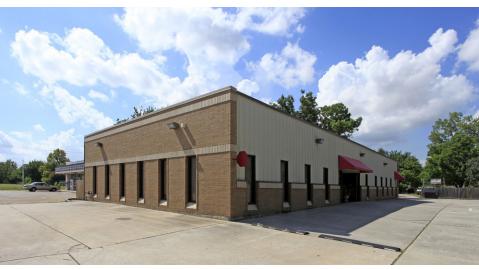

# OFFICE BUILDING & INDUSTRIAL BUILDING

4909 W. Pasadena Blvd, Deer Park, TX 77536

## **PROPERTY OVERVIEW**

Price Reduced on this Great Owner Occupant / Investment Opportunity! The property features a 21,000+/- SF Parking Area, 4,500+/- SF Multi-Tenant Office Building, 2,100+/- SF Industrial Building (Building B), and Large Grass Yard. The Office Building is currently holding a 100% Occupancy Rate, and the Industrial Building is available for Lease. Main Office conference room is located in Suite 1, Primary Restroom is located in the Office Common Area, Secondary Restroom is located in Suite 2, Primary Reception Area located in the Office Lobby, and Secondary Reception Area located in Suite 1.