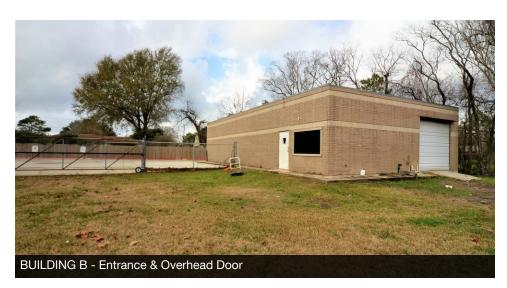

# BUILDING B - ADDITIONAL PHOTOS

4909 W. Pasadena Blvd, Deer Park, TX 77536

## **PROPERTY OVERVIEW**

Price Reduced on this Great Owner Occupant / Investment Opportunity! The property features a 21,000+/- SF Parking Area, 4,500+/- SF Multi-Tenant Office Building, 2,100+/- SF Industrial Building (Building B), and Large Grass Yard. The Office Building is currently holding a 100% Occupancy Rate, and the Industrial Building is available for Lease. Main Office conference room is located in Suite 1, Primary Restroom is located in the Office Common Area, Secondary Restroom is located in Suite 2, Primary Reception Area located in the Office Lobby, and Secondary Reception Area located in Suite 1.