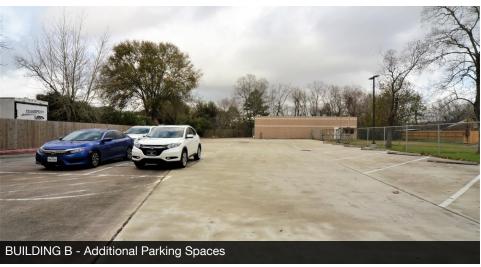

# BUILDING B - ADDITIONAL PHOTOS

4909 W. Pasadena Blvd, Deer Park, TX 77536

#### PROPERTY HIGHLIGHTS

- 1 mile to Beltway 8
- Existing Tenants
- Large Yard On-Site
- · Ample Front Parking Spaces for Visitors
- · Additional Parking Behind Office Building
- · Second Building Access Door