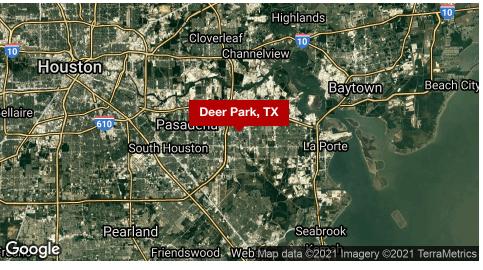

# LOCATION INFORMATION

4909 W. Pasadena Blvd, Deer Park, TX 77536

# **LOCATION DESCRIPTION**

Community is located in southeast Harris County, and is a 25 minute commute south from downtown Houston. In 2010, Deer Park was recognized with Bloomberg-Business Week's annual award for the "Best Affordable Suburb" in Texas. Deer Park was awarded based on the cities high marks for green space, low crime rates, short commute times, and high quality school district. The City of Deer Park is located 11.2 miles from the Port of Houston, Port of Houston is ranked first in the United States in foreign waterborne commerce and second in total tonnage.