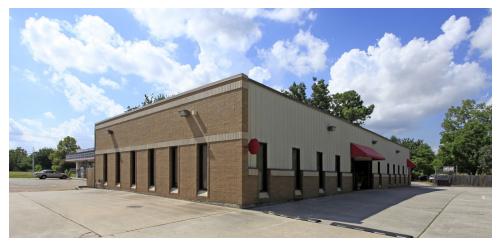

# OFFICE BUILDING & INDUSTRIAL BUILDING

4909 W. Pasadena Blvd, Deer Park, TX 77536

## **PROPERTY OVERVIEW**

Price Reduced on this Great Owner Occupant / Investment Opportunity! The property features a 21,000+/- SF Parking Area, 4,500+/- SF Multi-Tenant Office Building, 2,100+/- SF Industrial Building (Building B), and Large Grass Yard. The Office Building is currently holding a 100% Occupancy Rate, and the Industrial Building is available for Lease. Main Office conference room is located in Suite 1, Primary Restroom is located in the Office Common Area, Secondary Restroom is located in Suite 2, Primary Reception Area located in the Office Lobby, and Secondary Reception Area located in Suite 1.