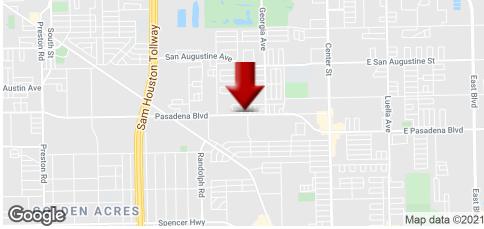

# LOCATION MAPS

4909 W. Pasadena Blvd, Deer Park, TX 77536

# LOCATION INFORMATION

4909 W. Pasadena Blvd, Deer Park, TX 77536

# **LOCATION DESCRIPTION**

Community is located in southeast Harris County, and is a 25 minute commute south from downtown Houston. In 2010, Deer Park was recognized with Bloomberg-Business Week's annual award for the "Best Affordable Suburb" in Texas. Deer Park was awarded based on the cities high marks for green space, low crime rates, short commute times, and high quality school district. The City of Deer Park is located 11.2 miles from the Port of Houston, Port of Houston is ranked first in the United States in foreign waterborne commerce and second in total tonnage.