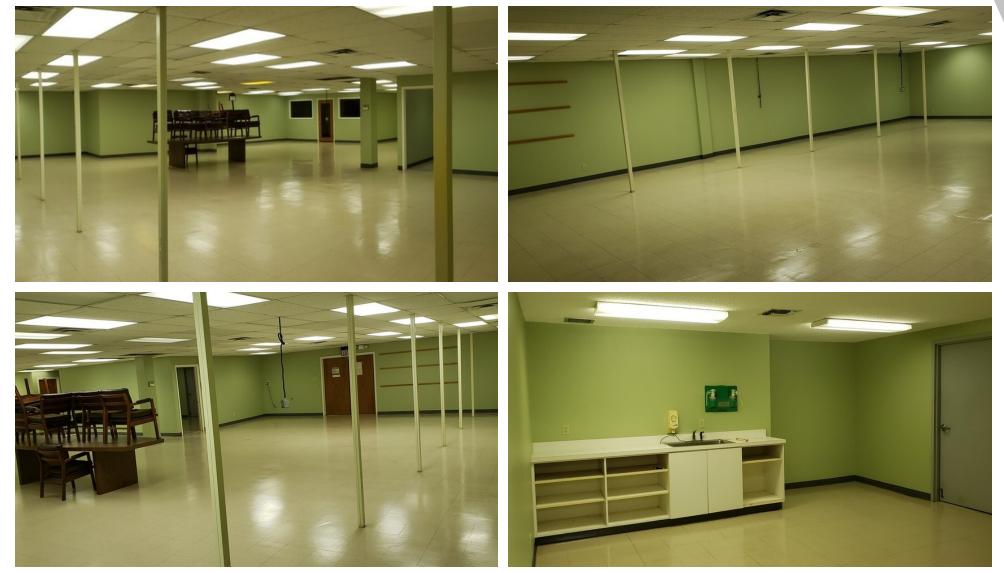

# ADDITIONAL PHOTOS

16850 Titan Drive, Houston, TX 77058

KW COMMERCIAL 18050 Saturn Lane., Ste. 100 Houston, TX 77058

### **PROPERTY OVERVIEW**

3,100 SF of space available for lease in multi-tenant industrial building/warehouse. Only minutes from NASA, Petro-Chem, Clear Lake Medical Center and UTMB. Private in-suite restrooms, A/C, Central Heat, on-site parking, and on-site property manager. Space reflects an open concept, allowing flexibility in space use. Proposed uses include: Co-Working Facility, Industrial Office, Retail Storage, Administrative Office.