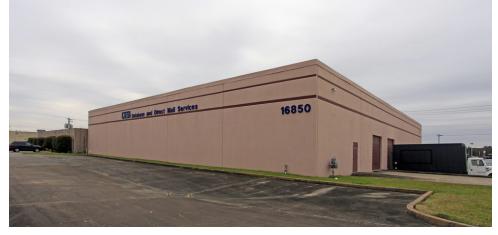

## OFFICE/CO-WORKING SPACE IN HOUSTON-CLEAR LAKE

COMMERCIAL

16850 Titan Drive, Houston, TX 77058

### **PROPERTY OVERVIEW**

3,100 SF of space available for lease in multi-tenant industrial building/warehouse. Only minutes from NASA, Petro-Chem, Clear Lake Medical Center and UTMB. Private in-suite restrooms, A/C, Central Heat, on-site parking, and on-site property manager. Space reflects an open concept, allowing flexibility in space use. Proposed uses include: Co-Working Facility, Industrial Office, Retail Storage, Administrative Office.