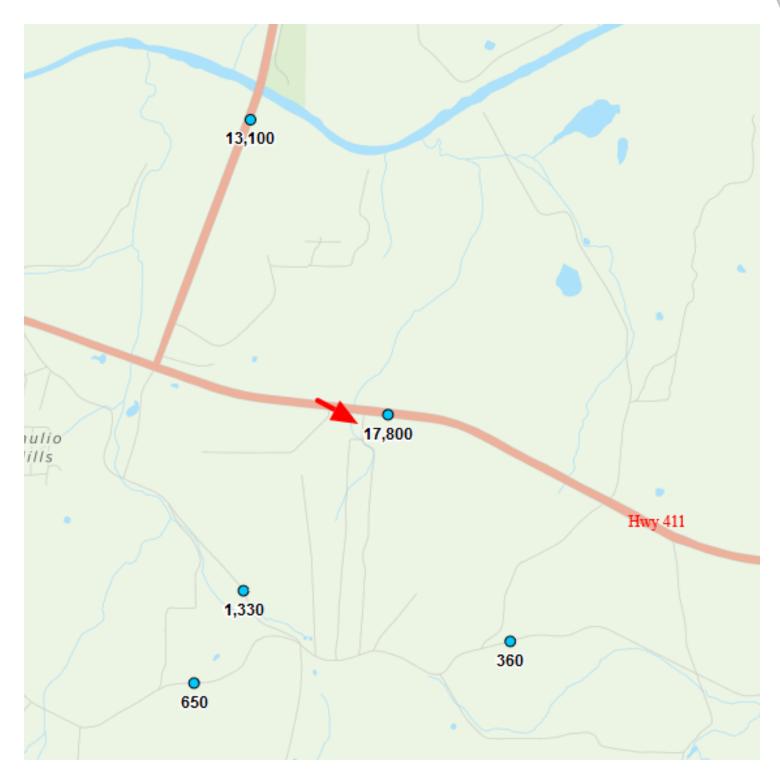

### **PROPERTY OVERVIEW**

2 acre corner lot with 250 +- feet of road frontage on Hwy 411 located between Rome and Cartersville. Perfect for industrial, office, warehouse with retail, hotels, restaurants a short distance away. Property is located 1 mile from East Rome Walmart and East Rome Bypass and 12-15 miles from Shaw Industries and Highway 41. Traffic Count of 17,800 VPD.