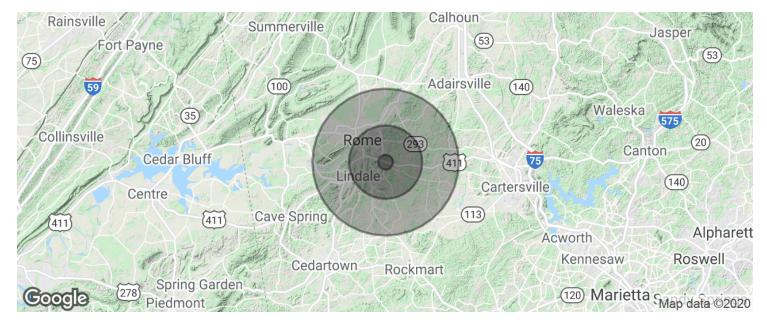

# 2 ACRES ON HWY 411 IN ROME, GA

| POPULATION          | 1 MILE    | 5 MILES   | 10 MILES  |
|---------------------|-----------|-----------|-----------|
| Total population    | 519       | 28,168    | 88,997    |
| Median age          | 37.8      | 38.8      | 36.7      |
| Median age (Male)   | 38.3      | 38.3      | 35.4      |
| Median age (Female) | 37.5      | 39.9      | 38.5      |
| HOUSEHOLDS & INCOME | 1 MILE    | 5 MILES   | 10 MILES  |
| Total households    | 199       | 10,895    | 32,240    |
| # of persons per HH | 2.6       | 2.6       | 2.8       |
| Average HH income   | \$59,292  | \$57,448  | \$54,389  |
| Average house value | \$165,472 | \$160,783 | \$152,750 |

<sup>\*</sup> Demographic data derived from 2010 US Census