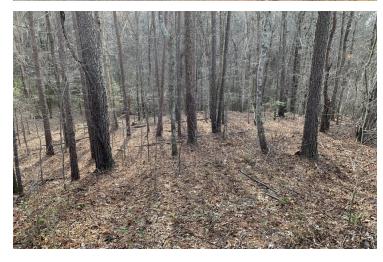

### **PROPERTY OVERVIEW**

2 acre corner lot with 250 +- feet of road frontage on Hwy 411 located between Rome and Cartersville. Perfect for industrial, office, warehouse with retail, hotels, restaurants a short distance away. Property is located 1 mile from East Rome Walmart and East Rome Bypass and 12-15 miles from Shaw Industries and Highway 41. Traffic Count of 17,800 VPD.

### **PROPERTY HIGHLIGHTS**

- 2 Acre Corner Lot on Hwy 411 and Hillindale Drive
- Located Conveniently Between Rome and Cartersville
- Great Location for Industrial, Office, Warehouse
- Property is Located 1 Mile from East Rome WalMart and East Rome Bypass and 12-15 Miles from Shaw Industries and Hwy 41.