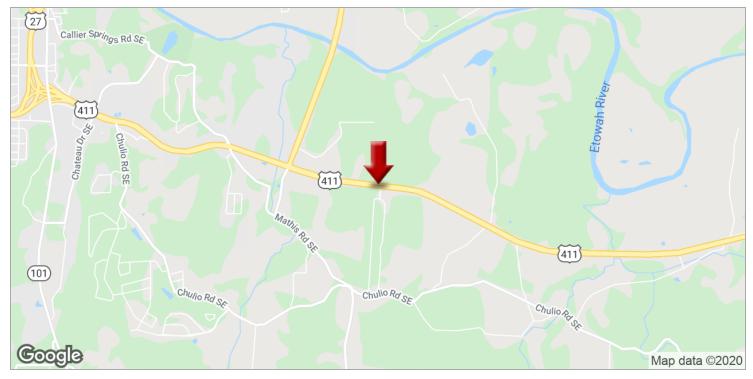

0 Hwy 411 / Hillindale Drive, Rome, GA 30161

### **PROPERTY OVERVIEW**

2 acre corner lot with 250 +- feet of road frontage on Hwy 411 located between Rome and Cartersville. Perfect for industrial, office, warehouse with retail, hotels, restaurants a short distance away. Property is located 1 mile from East Rome Walmart and East Rome Bypass and 12-15 miles from Shaw Industries and Highway 41. Traffic Count of 17,800 VPD.

### **PROPERTY HIGHLIGHTS**

- 2 Acre Corner Lot on Hwy 411 and Hillindale Drive
- Located Conveniently Between Rome and Cartersville
- Great Location for Industrial, Office, Warehouse
- Property is Located 1 Mile from East Rome WalMart and East Rome Bypass and 12-15 Miles from Shaw Industries and Hwy 41.