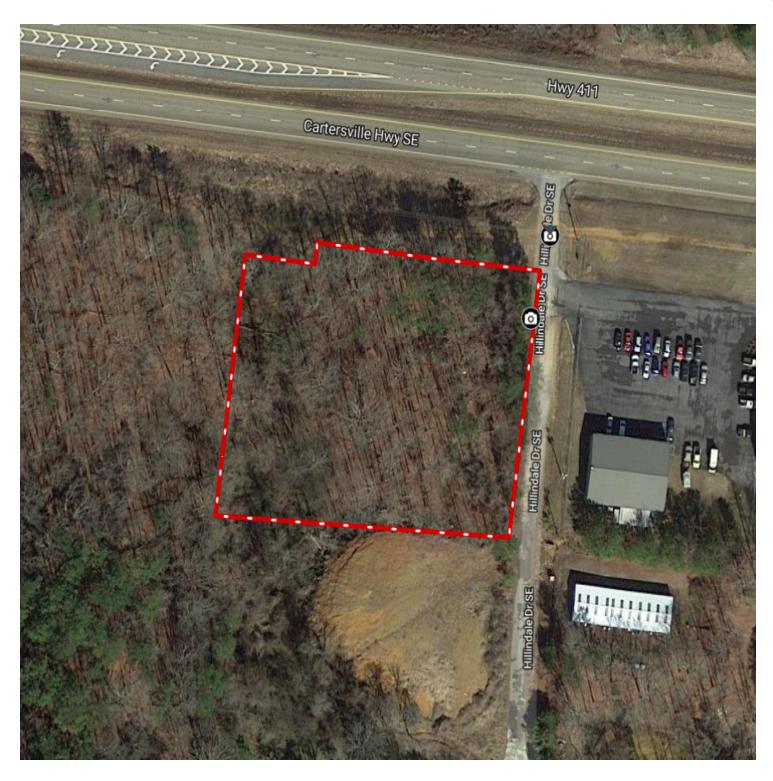

### **PROPERTY OVERVIEW**

2 acre corner lot with 250 +- feet of road frontage on Hwy 411 located between Rome and Cartersville. Perfect for industrial, office, warehouse with retail, hotels, restaurants a short distance away. Property is located 1 mile from East Rome Walmart and East Rome Bypass and 12-15 miles from Shaw Industries and Highway 41. Traffic Count of 17,800 VPD.

### **PROPERTY HIGHLIGHTS**

- 2 Acre Corner Lot on Hwy 411 and Hillindale Drive
- Located Conveniently Between Rome and Cartersville
- Great Location for Industrial, Office, Warehouse
- Property is Located 1 Mile from East Rome WalMart and East Rome Bypass and 12-15 Miles from Shaw Industries and Hwy 41.