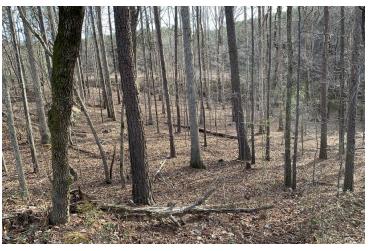

### **PROPERTY OVERVIEW**

2 acre corner lot with 250 +- feet of road frontage on Hwy 411 located between Rome and Cartersville. Perfect for industrial, office, warehouse with retail, hotels, restaurants a short distance away. Property is located 1 mile from East Rome Walmart and East Rome Bypass and 12-15 miles from Shaw Industries and Highway 41. Traffic Count of 17,800 VPD.

### **PROPERTY HIGHLIGHTS**

- 2 Acre Corner Lot on Hwy 411 and Hillindale Drive
- Located Conveniently Between Rome and Cartersville
- Great Location for Industrial, Office, Warehouse
- Property is Located 1 Mile from East Rome WalMart and East Rome Bypass and 12-15 Miles from Shaw Industries and Hwy 41.