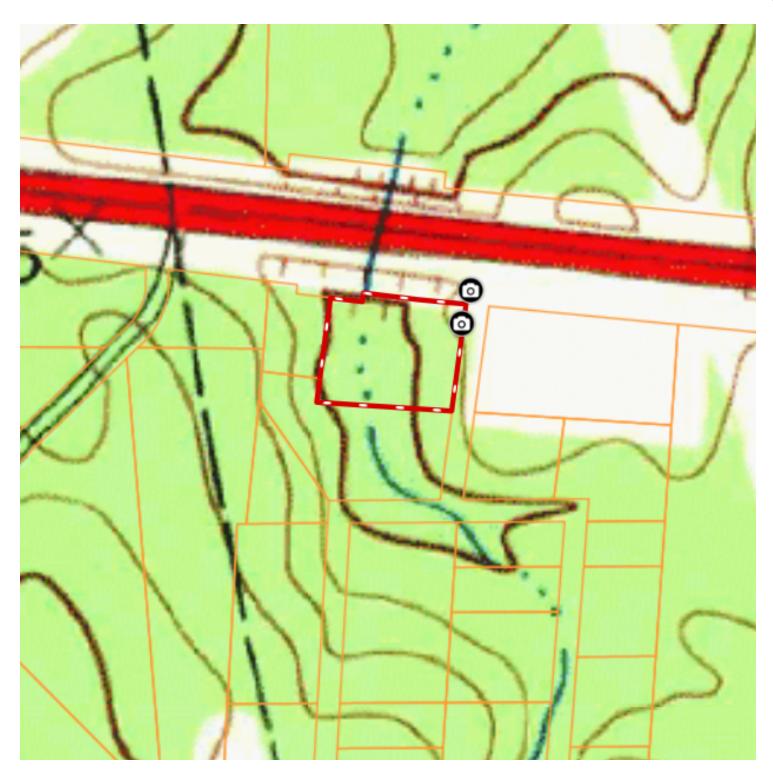

### **PROPERTY OVERVIEW**

2 acre corner lot with 250 +- feet of road frontage on Hwy 411 located between Rome and Cartersville. Perfect for industrial, office, warehouse with retail, hotels, restaurants a short distance away. Property is located 1 mile from East Rome Walmart and East Rome Bypass and 12-15 miles from Shaw Industries and Highway 41. Traffic Count of 17,800 VPD.

### **PROPERTY HIGHLIGHTS**

- 2 Acre Corner Lot on Hwy 411 and Hillindale Drive
- Located Conveniently Between Rome and Cartersville
- Great Location for Industrial, Office, Warehouse
- Property is Located 1 Mile from East Rome WalMart and East Rome Bypass and 12-15 Miles from Shaw Industries and Hwy 41.