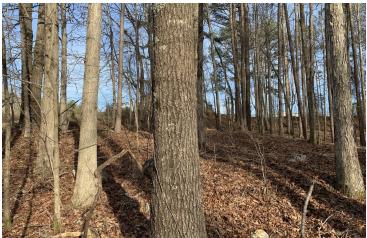

### **PROPERTY OVERVIEW**

2 acre corner lot with 250 +- feet of road frontage on Hwy 411 located between Rome and Cartersville. Perfect for industrial, office, warehouse with retail, hotels, restaurants a short distance away. Property is located 1 mile from East Rome Walmart and East Rome Bypass and 12-15 miles from Shaw Industries and Highway 41. Traffic Count of 17,800 VPD.

### **PROPERTY HIGHLIGHTS**

- 2 Acre Corner Lot on Hwy 411 and Hillindale Drive
- Located Conveniently Between Rome and Cartersville
- Great Location for Industrial, Office, Warehouse
- Property is Located 1 Mile from East Rome WalMart and East Rome Bypass and 12-15 Miles from Shaw Industries and Hwy 41.