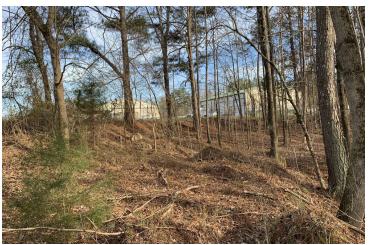

### **PROPERTY OVERVIEW**

2 acre corner lot with 250 +- feet of road frontage on Hwy 411 located between Rome and Cartersville. Perfect for industrial, office, warehouse with retail, hotels, restaurants a short distance away. Property is located 1 mile from East Rome Walmart and East Rome Bypass and 12-15 miles from Shaw Industries and Highway 41. Traffic Count of 17,800 VPD.

### **PROPERTY HIGHLIGHTS**

- 2 Acre Corner Lot on Hwy 411 and Hillindale Drive
- Located Conveniently Between Rome and Cartersville
- Great Location for Industrial, Office, Warehouse
- Property is Located 1 Mile from East Rome WalMart and East Rome Bypass and 12-15 Miles from Shaw Industries and Hwy 41.