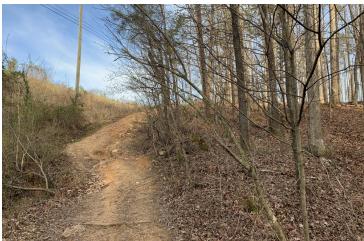

### **PROPERTY OVERVIEW**

2 acre corner lot with 250 +- feet of road frontage on Hwy 411 located between Rome and Cartersville. Perfect for industrial, office, warehouse with retail, hotels, restaurants a short distance away. Property is located 1 mile from East Rome Walmart and East Rome Bypass and 12-15 miles from Shaw Industries and Highway 41. Traffic Count of 17,800 VPD.

### **PROPERTY HIGHLIGHTS**

- 2 Acre Corner Lot on Hwy 411 and Hillindale Drive
- Located Conveniently Between Rome and Cartersville
- Great Location for Industrial, Office, Warehouse
- Property is Located 1 Mile from East Rome WalMart and East Rome Bypass and 12-15 Miles from Shaw Industries and Hwy 41.