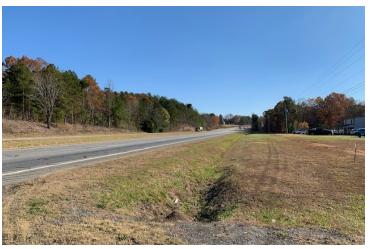

### **PROPERTY OVERVIEW**

2 acre corner lot with 250 +- feet of road frontage on Hwy 411 located between Rome and Cartersville. Perfect for industrial, office, warehouse with retail, hotels, restaurants a short distance away. Property is located 1 mile from East Rome Walmart and East Rome Bypass and 12-15 miles from Shaw Industries and Highway 41. Traffic Count of 17,800 VPD.

### **PROPERTY HIGHLIGHTS**

- 2 Acre Corner Lot on Hwy 411 and Hillindale Drive
- Located Conveniently Between Rome and Cartersville
- Great Location for Industrial, Office, Warehouse
- Property is Located 1 Mile from East Rome WalMart and East Rome Bypass and 12-15 Miles from Shaw Industries and Hwy 41.