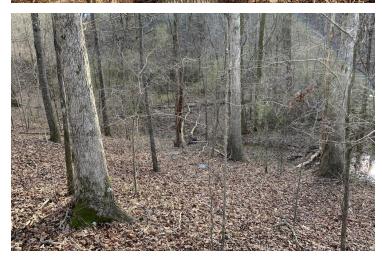

### **PROPERTY OVERVIEW**

2 acre corner lot with 250 +- feet of road frontage on Hwy 411 located between Rome and Cartersville. Perfect for industrial, office, warehouse with retail, hotels, restaurants a short distance away. Property is located 1 mile from East Rome Walmart and East Rome Bypass and 12-15 miles from Shaw Industries and Highway 41. Traffic Count of 17,800 VPD.

### **PROPERTY HIGHLIGHTS**

- 2 Acre Corner Lot on Hwy 411 and Hillindale Drive
- Located Conveniently Between Rome and Cartersville
- Great Location for Industrial, Office, Warehouse
- Property is Located 1 Mile from East Rome WalMart and East Rome Bypass and 12-15 Miles from Shaw Industries and Hwy 41.