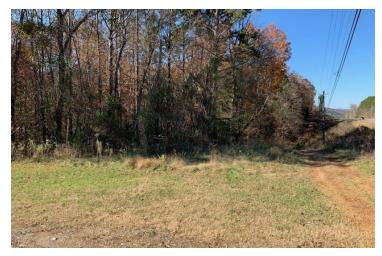

### **PROPERTY OVERVIEW**

2 acre corner lot with 250 +- feet of road frontage on Hwy 411 located between Rome and Cartersville. Perfect for industrial, office, warehouse with retail, hotels, restaurants a short distance away. Property is located 1 mile from East Rome Walmart and East Rome Bypass and 12-15 miles from Shaw Industries and Highway 41. Traffic Count of 17,800 VPD.

### **PROPERTY HIGHLIGHTS**

- 2 Acre Corner Lot on Hwy 411 and Hillindale Drive
- Located Conveniently Between Rome and Cartersville
- Great Location for Industrial, Office, Warehouse
- Property is Located 1 Mile from East Rome WalMart and East Rome Bypass and 12-15 Miles from Shaw Industries and Hwy 41.