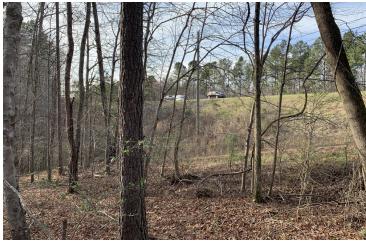

### **PROPERTY OVERVIEW**

2 acre corner lot with 250 +- feet of road frontage on Hwy 411 located between Rome and Cartersville. Perfect for industrial, office, warehouse with retail, hotels, restaurants a short distance away. Property is located 1 mile from East Rome Walmart and East Rome Bypass and 12-15 miles from Shaw Industries and Highway 41. Traffic Count of 17,800 VPD.

### **PROPERTY HIGHLIGHTS**

- 2 Acre Corner Lot on Hwy 411 and Hillindale Drive
- Located Conveniently Between Rome and Cartersville
- Great Location for Industrial, Office, Warehouse
- Property is Located 1 Mile from East Rome WalMart and East Rome Bypass and 12-15 Miles from Shaw Industries and Hwy 41.