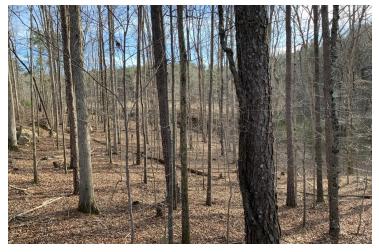

### **PROPERTY OVERVIEW**

2 acre corner lot with 250 +- feet of road frontage on Hwy 411 located between Rome and Cartersville. Perfect for industrial, office, warehouse with retail, hotels, restaurants a short distance away. Property is located 1 mile from East Rome Walmart and East Rome Bypass and 12-15 miles from Shaw Industries and Highway 41. Traffic Count of 17,800 VPD.

### **PROPERTY HIGHLIGHTS**

- 2 Acre Corner Lot on Hwy 411 and Hillindale Drive
- Located Conveniently Between Rome and Cartersville
- Great Location for Industrial, Office, Warehouse
- Property is Located 1 Mile from East Rome WalMart and East Rome Bypass and 12-15 Miles from Shaw Industries and Hwy 41.