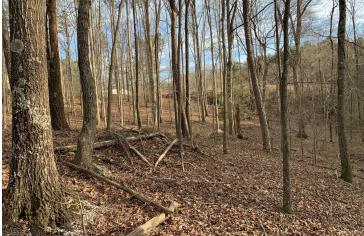

### **PROPERTY OVERVIEW**

2 acre corner lot with 250 +- feet of road frontage on Hwy 411 located between Rome and Cartersville. Perfect for industrial, office, warehouse with retail, hotels, restaurants a short distance away. Property is located 1 mile from East Rome Walmart and East Rome Bypass and 12-15 miles from Shaw Industries and Highway 41. Traffic Count of 17,800 VPD.

### **PROPERTY HIGHLIGHTS**

- 2 Acre Corner Lot on Hwy 411 and Hillindale Drive
- Located Conveniently Between Rome and Cartersville
- Great Location for Industrial, Office, Warehouse
- Property is Located 1 Mile from East Rome WalMart and East Rome Bypass and 12-15 Miles from Shaw Industries and Hwy 41.