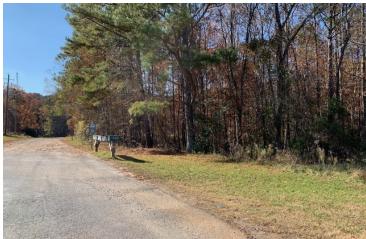

### **PROPERTY OVERVIEW**

2 acre corner lot with 250 +- feet of road frontage on Hwy 411 located between Rome and Cartersville. Perfect for industrial, office, warehouse with retail, hotels, restaurants a short distance away. Property is located 1 mile from East Rome Walmart and East Rome Bypass and 12-15 miles from Shaw Industries and Highway 41. Traffic Count of 17,800 VPD.

### **PROPERTY HIGHLIGHTS**

- 2 Acre Corner Lot on Hwy 411 and Hillindale Drive
- Located Conveniently Between Rome and Cartersville
- Great Location for Industrial, Office, Warehouse
- Property is Located 1 Mile from East Rome WalMart and East Rome Bypass and 12-15 Miles from Shaw Industries and Hwy 41.