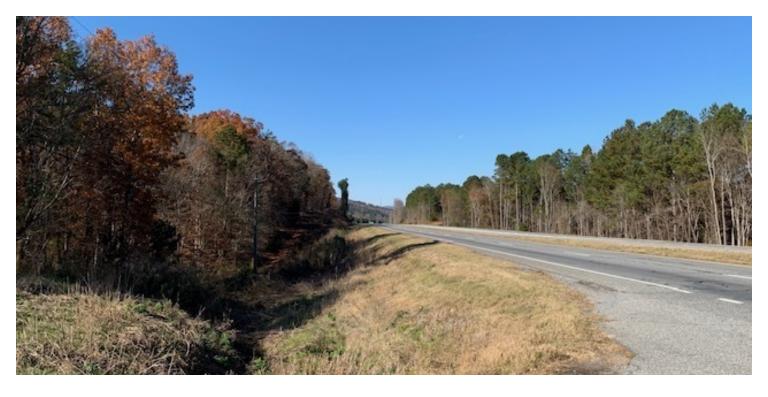

### **PROPERTY OVERVIEW**

2 acre corner lot with 250 +- feet of road frontage on Hwy 411 located between Rome and Cartersville. Perfect for industrial, office, warehouse with retail, hotels, restaurants a short distance away. Property is located 1 mile from East Rome Walmart and East Rome Bypass and 12-15 miles from Shaw Industries and Highway 41. Traffic Count of 17,800 VPD.

### **PROPERTY HIGHLIGHTS**

- 2 Acre Corner Lot on Hwy 411 and Hillindale Drive
- Located Conveniently Between Rome and Cartersville
- Great Location for Industrial, Office, Warehouse
- Property is Located 1 Mile from East Rome WalMart and East Rome Bypass and 12-15 Miles from Shaw Industries and Hwy 41.