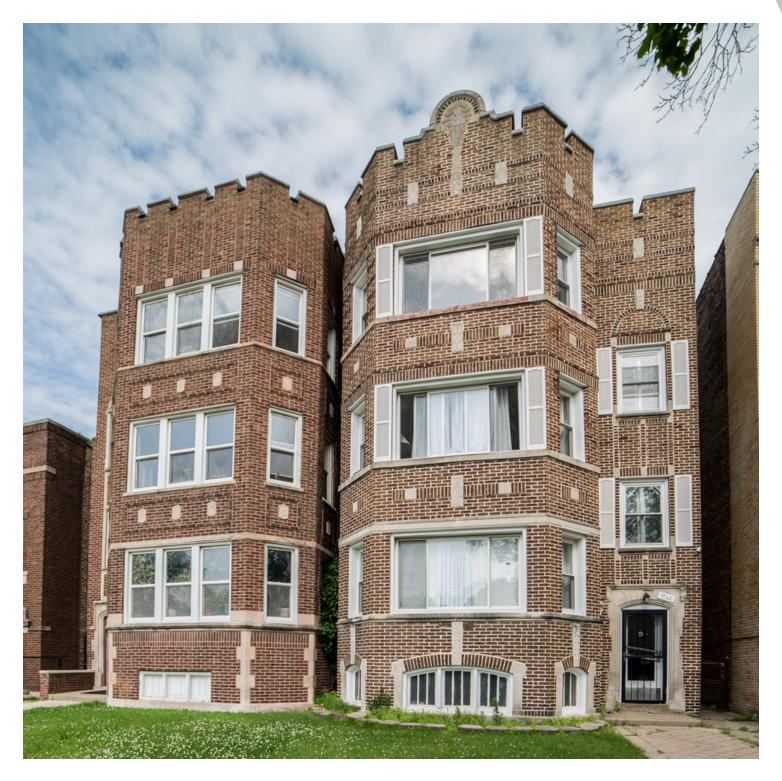

## **PROPERTY OVERVIEW**

Newer Rehabbed 3 Unit in South Shore! Units Features 3 Bedrooms, 2 Baths, and Stainless Steel Appliances. Perfect for Owner Occupant or Rent All 3!

### **PROPERTY HIGHLIGHTS**

- Newer Rehabbed 3 Unit!
- All have 3 Bedrooms & 2 Baths!
- Vintage Brick Building!