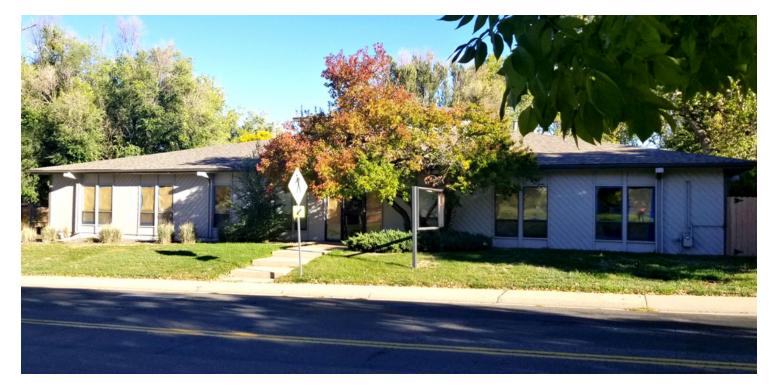

# 7798 VANCE ST 7798 Vance Dr, Arvada, CO 80003

### **PROPERTY OVERVIEW**

Former daycare center. Build-out was started for a spa business, almost finished with 6 shower room rough ins/ bathrooms. Sold as is, for long term tenant owner will cooperate with finishes to suit. Great location! For Lease or Sale. For lease at \$15 NNN. Across the street from RTD bus stop.