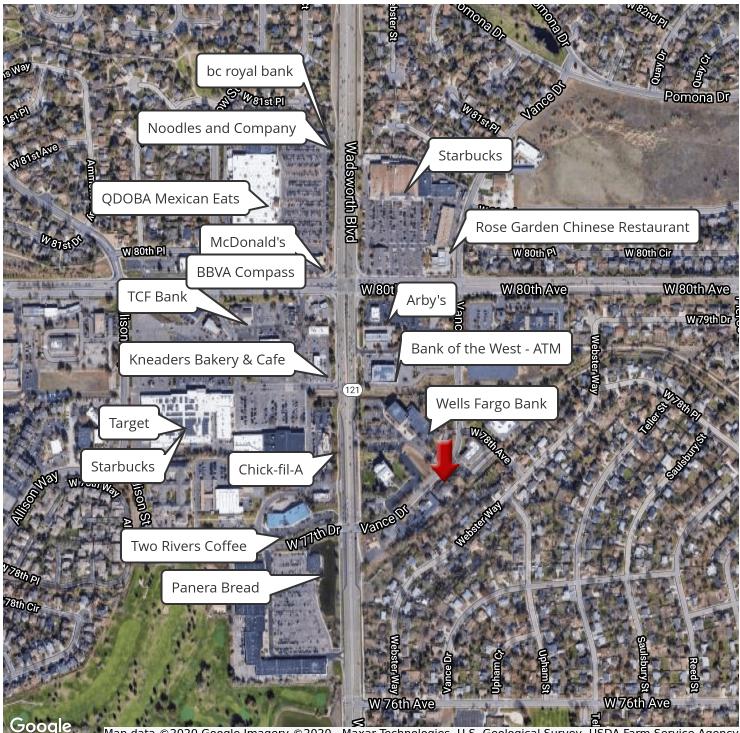

### **PROPERTY OVERVIEW**

Former daycare center. Build-out was started for a spa business, almost finished with 6 shower room rough ins/ bathrooms. Sold as is, for long term tenant owner will cooperate with finishes to suit. Great location! For Lease or Sale. For lease at \$15 NNN. Across the street from RTD bus stop.