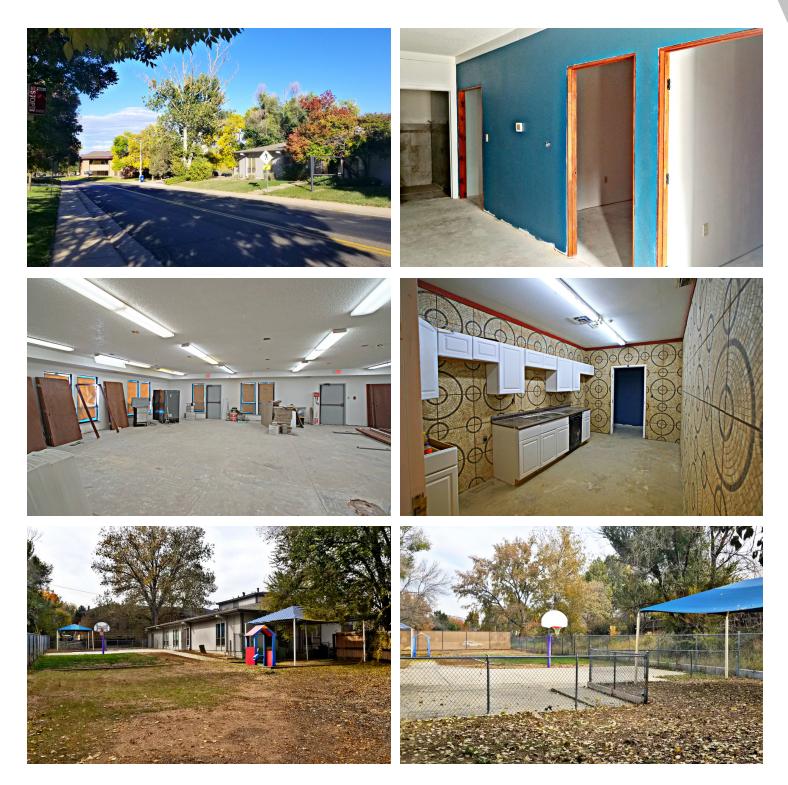

### **PROPERTY OVERVIEW**

Former daycare center. Build-out was started for a spa business, almost finished with 6 shower room rough ins/ bathrooms. Sold as is, for long term tenant owner will cooperate with finishes to suit. Great location! For Lease or Sale. For lease at \$15 NNN. Across the street from RTD bus stop.