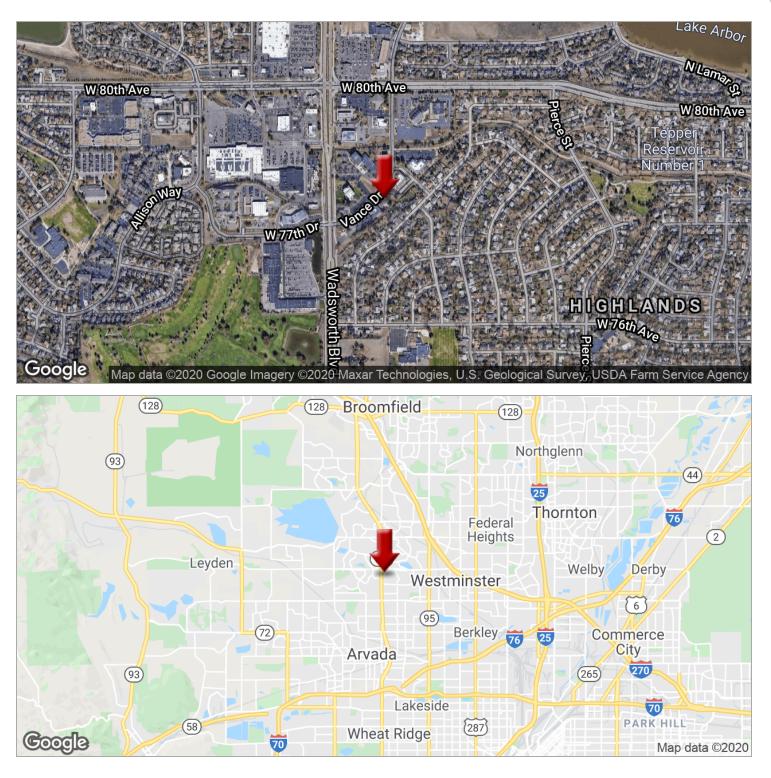

# 7798 VANCE ST 7798 Vance Dr, Arvada, CO 80003

## 7798 VANCE ST 7798 Vance Dr, Arvada, CO 80003

Map data ©2020 Google Imagery ©2020 , Maxar Technologies, U.S. Geological Survey, USDA Farm Service Agency

**KW COMMERCIAL** 606 Mountain View Avenue Longmont, CO 80501