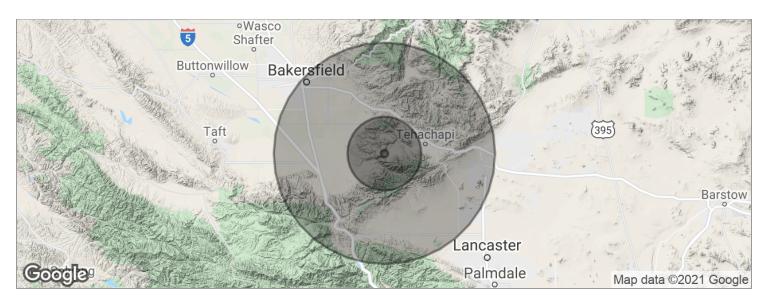

# GOLF COURSE AND APPROVED 52 ROOM HOTEL

28910 Horse Thief Rd, Tehachapi, CA 93561

| POPULATION          | 1 MILE   | 10 MILES | 30 MILES  |
|---------------------|----------|----------|-----------|
| Total population    | 22       | 9,150    | 248,402   |
| Median age          | 48.4     | 46.8     | 30.3      |
| Median age (male)   | 47.2     | 46.9     | 29.9      |
| Median age (Female) | 50.7     | 47.0     | 30.8      |
| HOUSEHOLDS & INCOME | 1 MILE   | 10 MILES | 30 MILES  |
| Total households    | 9        | 3,546    | 74,450    |
| # of persons per HH | 2.4      | 2.6      | 3.3       |
| Average HH income   | \$90,745 | \$93,294 | \$57,124  |
| Average house value |          |          | \$241,147 |