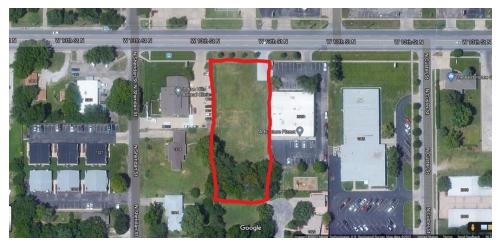

## **PROPERTY OVERVIEW**

KW Commercial at Keller Williams Signature Partners, LLC proudly presents this 0.85 acre development lot for sale. This lot is just steps away from the Southeast corner of N Sheridan St and W 13th St N. There is a curb cutout in the Northeast corner of the lot, along with the possibility of one in the Southeast corner of the lot. This lot also features 126 ft of frontage to 13th street!

#### PROPERTY HIGHLIGHTS

- Curb cutout already available with possible addition of another!
- Frontage to 13th Street!