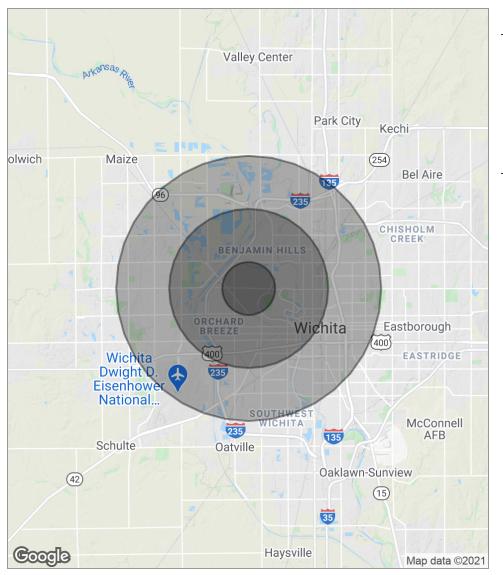

# 3223 W 13th St N, Wichita, KS 67203

| POPULATION                            | 1 MILE              | 3 MILES               | 5 MILES               |
|---------------------------------------|---------------------|-----------------------|-----------------------|
| Total Population                      | 11,433              | 80,875                | 178,217               |
| Median Age                            | 42.2                | 34.9                  | 34.0                  |
| Median Age (Male)                     | 38.0                | 33.3                  | 33.2                  |
| Median Age (Female)                   | 45.2                | 36.9                  | 35.1                  |
|                                       |                     |                       |                       |
| HOUSEHOLDS & INCOME                   | 1 MILE              | 3 MILES               | 5 MILES               |
| HOUSEHOLDS & INCOME  Total Households | <b>1 MILE</b> 5,320 | <b>3 MILES</b> 33,860 | <b>5 MILES</b> 73,186 |
|                                       |                     |                       |                       |
| Total Households                      | 5,320               | 33,860                | 73,186                |

<sup>\*</sup> Demographic data derived from 2010 US Census

KW COMMERCIAL SIGNATURE PARTNERS LLC 1635 N. Waterfront Parkway,

Suite 150 Wichita, KS 67206