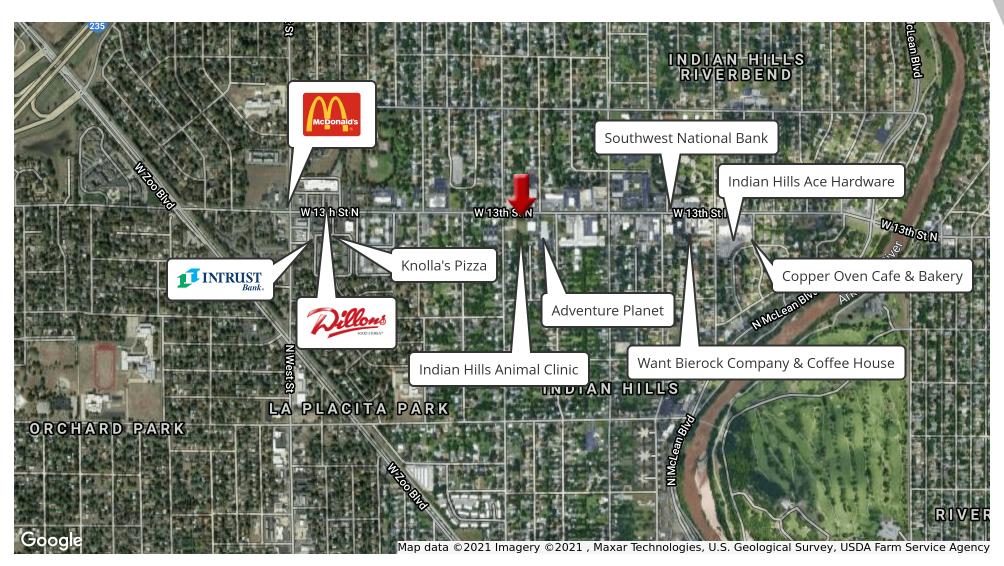

## **PROPERTY OVERVIEW**

KW Commercial at Keller Williams Signature Partners, LLC proudly presents this 0.85 acre development lot for sale. This lot is just steps away from the Southeast corner of N Sheridan St and W 13th St N. There is a curb cutout in the Northeast corner of the lot, along with the possibility of one in the Southeast corner of the lot. This lot also features 126 ft of frontage to 13th street!

#### PROPERTY HIGHLIGHTS

- Curb cutout already available with possible addition of another!
- Frontage to 13th Street!