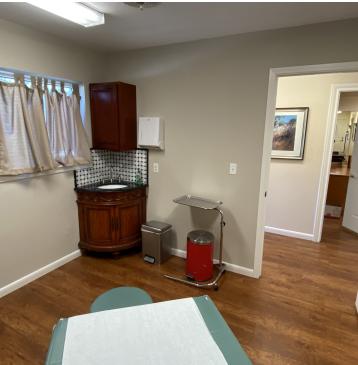

# PROPERTY OVERVIEW

- \* Fully Furnished 644 sf of private office space plus 532 sf of shared common space
- \* Two types of Lease structure: Medical & Professional
- \* Professional lease: (\$2,100.00/month) Includes Furniture, Utilities.
- \* Medical Price per Month: (\$2,300.00/month) Includes Furniture, Utilities, Bio-
- \* Hazard Waste Pick-up All Paper Goods, Basic Medical Supplies, a Scale and Oto/Opto Scopes supplied.

## PROPERTY HIGHLIGHTS

- \* Fully Furnished 644 sf of private office space plus 532 sf of shared common space
- \* Office has Two fully Furnished Exam Rooms with Sinks and Exam Beds -Medical Office
- $\,\,^*$  Office has two Furnished Office rooms with a small desk the office decor
- \* A Seperate Doctors Office, a Private Suite Restroom and a Private Entrance into Space
- \* Common Areas include a Nurse Check-In Window, a Large Waiting Room, a Public Restroom
- \* Space also includes Built in Cabinets, a built in desk area and built in drawers for Storage.

- \* Fully Furnished 644 sf of private office space plus 532 sf of shared common space
- \* Office has Two fully Furnished Exam Rooms with Sinks and Exam Beds - Medical Office
- \* Office has two Furnished Office rooms with a small desk the office decor
- \* A Seperate Doctors Office, a Private Suite Restroom and a Private Entrance into Space
- \* Common Areas include a Nurse Check-In Window, a Large Waiting Room, a Public Restroom
- \* Space also includes Built in Cabinets, a built in desk area and built in drawers for Storage.