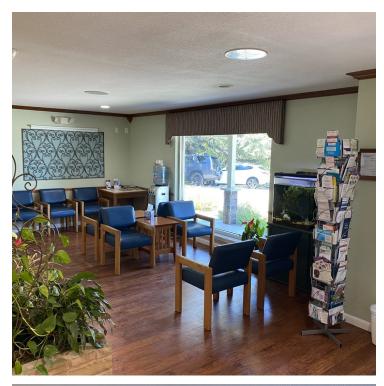

## PROPERTY HIGHLIGHTS

- \* Fully Furnished 644 sf of private office space plus 532 sf of shared common space
- \* Office has Two fully Furnished Exam Rooms with Sinks and Exam Beds -Medical Office
- $\,\,^*$  Office has two Furnished Office rooms with a small desk the office decor
- \* A Seperate Doctors Office, a Private Suite Restroom and a Private Entrance into Space
- \* Common Areas include a Nurse Check-In Window, a Large Waiting Room, a Public Restroom
- \* Space also includes Built in Cabinets, a built in desk area and built in drawers for Storage.

- \* Fully Furnished 644 sf of private office space plus 532 sf of shared common space
- \* Office has Two fully Furnished Exam Rooms with Sinks and Exam Beds - Medical Office
- \* Office has two Furnished Office rooms with a small desk the office decor
- \* A Seperate Doctors Office, a Private Suite Restroom and a Private Entrance into Space
- \* Common Areas include a Nurse Check-In Window, a Large Waiting Room, a Public Restroom
- \* Space also includes Built in Cabinets, a built in desk area and built in drawers for Storage.