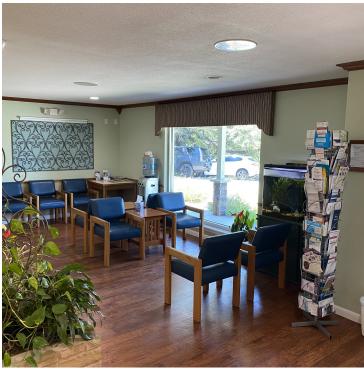

## PROPERTY HIGHLIGHTS

- \* Fully Furnished 644 sf of private office space plus 532 sf of shared common space
- \* Office has Two fully Furnished Exam Rooms with Sinks and Exam Beds -Medical Office
- $\,\,^*$  Office has two Furnished Office rooms with a small desk the office decor
- \* A Seperate Doctors Office, a Private Suite Restroom and a Private Entrance into Space
- \* Common Areas include a Nurse Check-In Window, a Large Waiting Room, a Public Restroom
- \* Space also includes Built in Cabinets, a built in desk area and built in drawers for Storage.

- \* Fully Furnished 644 sf of private office space plus 532 sf of shared common space
- \* Office has Two fully Furnished Exam Rooms with Sinks and Exam Beds - Medical Office
- \* Office has two Furnished Office rooms with a small desk the office decor
- \* A Seperate Doctors Office, a Private Suite Restroom and a Private Entrance into Space
- \* Common Areas include a Nurse Check-In Window, a Large Waiting Room, a Public Restroom
- \* Space also includes Built in Cabinets, a built in desk area and built in drawers for Storage.