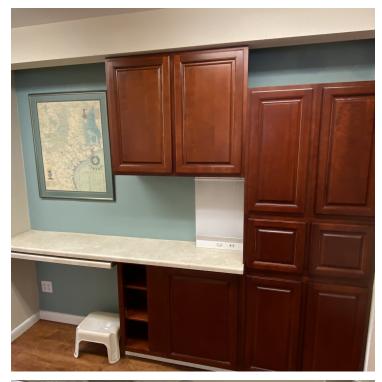

## PROPERTY HIGHLIGHTS

- \* Fully Furnished 644 sf of private office space plus 532 sf of shared common space
- \* Office has Two fully Furnished Exam Rooms with Sinks and Exam Beds -Medical Office
- $\,\,^*$  Office has two Furnished Office rooms with a small desk the office decor
- \* A Seperate Doctors Office, a Private Suite Restroom and a Private Entrance into Space
- \* Common Areas include a Nurse Check-In Window, a Large Waiting Room, a Public Restroom
- \* Space also includes Built in Cabinets, a built in desk area and built in drawers for Storage.

- \* Fully Furnished 644 sf of private office space plus 532 sf of shared common space
- \* Office has Two fully Furnished Exam Rooms with Sinks and Exam Beds - Medical Office
- \* Office has two Furnished Office rooms with a small desk the office decor
- \* A Seperate Doctors Office, a Private Suite Restroom and a Private Entrance into Space
- \* Common Areas include a Nurse Check-In Window, a Large Waiting Room, a Public Restroom
- \* Space also includes Built in Cabinets, a built in desk area and built in drawers for Storage.