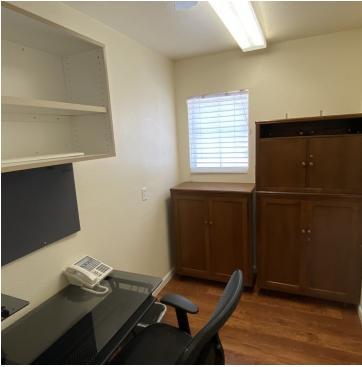

## PROPERTY HIGHLIGHTS

- \* Fully Furnished 644 sf of private office space plus 532 sf of shared common space
- \* Office has Two fully Furnished Exam Rooms with Sinks and Exam Beds -Medical Office
- $\,\,^*$  Office has two Furnished Office rooms with a small desk the office decor
- \* A Seperate Doctors Office, a Private Suite Restroom and a Private Entrance into Space
- \* Common Areas include a Nurse Check-In Window, a Large Waiting Room, a Public Restroom
- \* Space also includes Built in Cabinets, a built in desk area and built in drawers for Storage.

- \* Fully Furnished 644 sf of private office space plus 532 sf of shared common space
- \* Office has Two fully Furnished Exam Rooms with Sinks and Exam Beds - Medical Office
- \* Office has two Furnished Office rooms with a small desk the office decor
- \* A Seperate Doctors Office, a Private Suite Restroom and a Private Entrance into Space
- \* Common Areas include a Nurse Check-In Window, a Large Waiting Room, a Public Restroom
- \* Space also includes Built in Cabinets, a built in desk area and built in drawers for Storage.