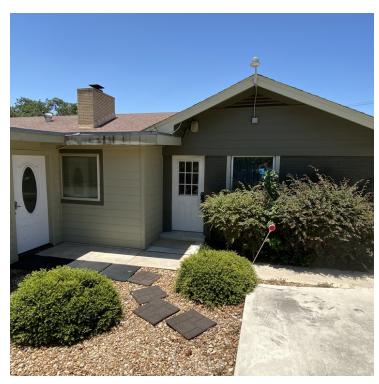

#### FULL SERVICE PROFESSIONAL OR MEDICAL LEASE SPACE IN NEW BRAUNFELS

1260 River Acres Dr., New Braunfels, TX 78130

#### FULL SERVICE PROFESSIONAL OR MEDICAL LEASE SPACE IN NEW BRAUNFELS

1260 River Acres Dr. New Braunfels, TX 78130

Building Name Full Service Professional or Medical Lease Space In New Braunfels

Property Type Office Professional/Medicall Property Subtype APN 48818 **Building Size** 3.830 SF Lot Size 0.668 Acres **Building Class** В Year Built 1961 Number of Floors 1 Parking Spaces 25 Roof Shingle Free Standing Yes 2 Number of Buildings