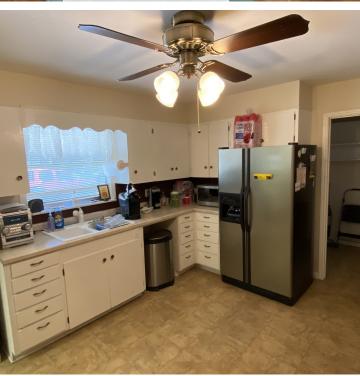

## PROPERTY HIGHLIGHTS

- \* Fully Furnished 644 sf of private office space plus 532 sf of shared common space
- \* Office has Two fully Furnished Exam Rooms with Sinks and Exam Beds -Medical Office
- $\,\,^*$  Office has two Furnished Office rooms with a small desk the office decor
- \* A Seperate Doctors Office, a Private Suite Restroom and a Private Entrance into Space
- \* Common Areas include a Nurse Check-In Window, a Large Waiting Room, a Public Restroom
- \* Space also includes Built in Cabinets, a built in desk area and built in drawers for Storage.

- \* Fully Furnished 644 sf of private office space plus 532 sf of shared common space
- \* Office has Two fully Furnished Exam Rooms with Sinks and Exam Beds - Medical Office
- \* Office has two Furnished Office rooms with a small desk the office decor
- \* A Seperate Doctors Office, a Private Suite Restroom and a Private Entrance into Space
- \* Common Areas include a Nurse Check-In Window, a Large Waiting Room, a Public Restroom
- \* Space also includes Built in Cabinets, a built in desk area and built in drawers for Storage.