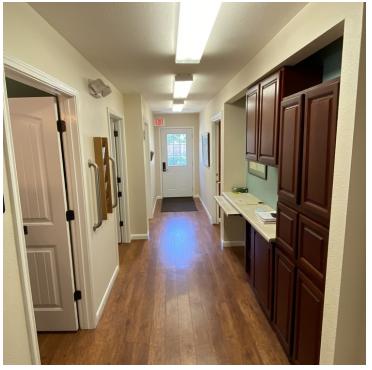

# PROPERTY OVERVIEW

- \* Fully Furnished 644 sf of private office space plus 532 sf of shared common space
- \* Two types of Lease structure: Medical & Professional
- \* Professional lease: (\$2,100.00/month) Includes Furniture, Utilities.
- \* Medical Price per Month: (\$2,300.00/month) Includes Furniture, Utilities, Bio-
- \* Hazard Waste Pick-up All Paper Goods, Basic Medical Supplies, a Scale and Oto/Opto Scopes supplied.

## PROPERTY HIGHLIGHTS

- \* Fully Furnished 644 sf of private office space plus 532 sf of shared common space
- \* Office has Two fully Furnished Exam Rooms with Sinks and Exam Beds -Medical Office
- $\,\,^*$  Office has two Furnished Office rooms with a small desk the office decor
- \* A Seperate Doctors Office, a Private Suite Restroom and a Private Entrance into Space
- \* Common Areas include a Nurse Check-In Window, a Large Waiting Room, a Public Restroom
- \* Space also includes Built in Cabinets, a built in desk area and built in drawers for Storage.

- \* Fully Furnished 644 sf of private office space plus 532 sf of shared common space
- \* Office has Two fully Furnished Exam Rooms with Sinks and Exam Beds - Medical Office
- \* Office has two Furnished Office rooms with a small desk the office decor
- \* A Seperate Doctors Office, a Private Suite Restroom and a Private Entrance into Space
- \* Common Areas include a Nurse Check-In Window, a Large Waiting Room, a Public Restroom
- \* Space also includes Built in Cabinets, a built in desk area and built in drawers for Storage.