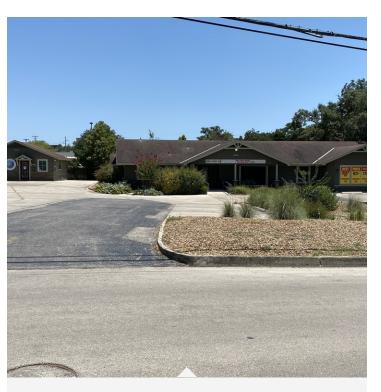

#### FULL SERVICE PROFESSIONAL OR MEDICAL LEASE SPACE IN NEW BRAUNFELS

1260 River Acres Dr. New Braunfels, TX 78130

Building Name Full Service Professional or Medical Lease Space In New Braunfels

Property Type Office Professional/Medicall Property Subtype APN 48818 **Building Size** 3.830 SF Lot Size 0.668 Acres **Building Class** В Year Built 1961 Number of Floors 1 Parking Spaces 25 Roof Shingle Free Standing Yes 2 Number of Buildings