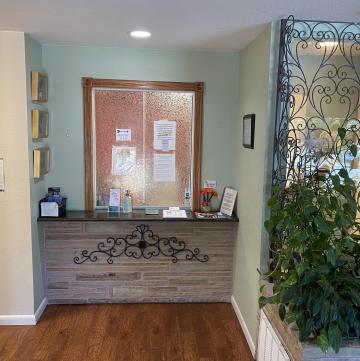

## PROPERTY HIGHLIGHTS

- \* Fully Furnished 644 sf of private office space plus 532 sf of shared common space
- \* Office has Two fully Furnished Exam Rooms with Sinks and Exam Beds -Medical Office
- $\,\,^*$  Office has two Furnished Office rooms with a small desk the office decor
- \* A Seperate Doctors Office, a Private Suite Restroom and a Private Entrance into Space
- \* Common Areas include a Nurse Check-In Window, a Large Waiting Room, a Public Restroom
- \* Space also includes Built in Cabinets, a built in desk area and built in drawers for Storage.

- \* Fully Furnished 644 sf of private office space plus 532 sf of shared common space
- \* Office has Two fully Furnished Exam Rooms with Sinks and Exam Beds - Medical Office
- \* Office has two Furnished Office rooms with a small desk the office decor
- \* A Seperate Doctors Office, a Private Suite Restroom and a Private Entrance into Space
- \* Common Areas include a Nurse Check-In Window, a Large Waiting Room, a Public Restroom
- \* Space also includes Built in Cabinets, a built in desk area and built in drawers for Storage.