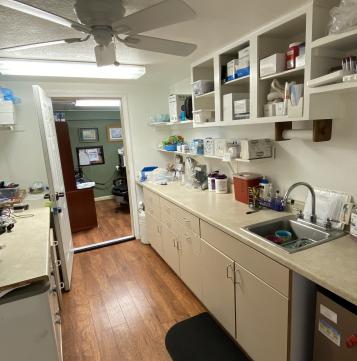

## PROPERTY HIGHLIGHTS

- \* Fully Furnished 644 sf of private office space plus 532 sf of shared common space
- \* Office has Two fully Furnished Exam Rooms with Sinks and Exam Beds -Medical Office
- $\,\,^*$  Office has two Furnished Office rooms with a small desk the office decor
- \* A Seperate Doctors Office, a Private Suite Restroom and a Private Entrance into Space
- \* Common Areas include a Nurse Check-In Window, a Large Waiting Room, a Public Restroom
- \* Space also includes Built in Cabinets, a built in desk area and built in drawers for Storage.

- \* Fully Furnished 644 sf of private office space plus 532 sf of shared common space
- \* Office has Two fully Furnished Exam Rooms with Sinks and Exam Beds - Medical Office
- \* Office has two Furnished Office rooms with a small desk the office decor
- \* A Seperate Doctors Office, a Private Suite Restroom and a Private Entrance into Space
- \* Common Areas include a Nurse Check-In Window, a Large Waiting Room, a Public Restroom
- \* Space also includes Built in Cabinets, a built in desk area and built in drawers for Storage.