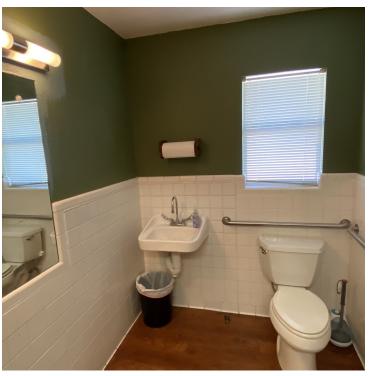

## PROPERTY HIGHLIGHTS

- \* Fully Furnished 644 sf of private office space plus 532 sf of shared common space
- \* Office has Two fully Furnished Exam Rooms with Sinks and Exam Beds -Medical Office
- $\,\,^*$  Office has two Furnished Office rooms with a small desk the office decor
- \* A Seperate Doctors Office, a Private Suite Restroom and a Private Entrance into Space
- \* Common Areas include a Nurse Check-In Window, a Large Waiting Room, a Public Restroom
- \* Space also includes Built in Cabinets, a built in desk area and built in drawers for Storage.

- \* Fully Furnished 644 sf of private office space plus 532 sf of shared common space
- \* Office has Two fully Furnished Exam Rooms with Sinks and Exam Beds - Medical Office
- \* Office has two Furnished Office rooms with a small desk the office decor
- \* A Seperate Doctors Office, a Private Suite Restroom and a Private Entrance into Space
- \* Common Areas include a Nurse Check-In Window, a Large Waiting Room, a Public Restroom
- \* Space also includes Built in Cabinets, a built in desk area and built in drawers for Storage.