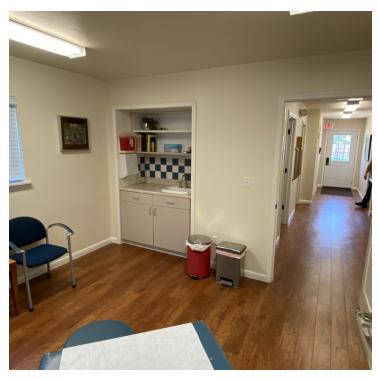

## PROPERTY HIGHLIGHTS

- \* Fully Furnished 644 sf of private office space plus 532 sf of shared common space
- \* Office has Two fully Furnished Exam Rooms with Sinks and Exam Beds -Medical Office
- $\,\,^*$  Office has two Furnished Office rooms with a small desk the office decor
- \* A Seperate Doctors Office, a Private Suite Restroom and a Private Entrance into Space
- \* Common Areas include a Nurse Check-In Window, a Large Waiting Room, a Public Restroom
- \* Space also includes Built in Cabinets, a built in desk area and built in drawers for Storage.

- \* Fully Furnished 644 sf of private office space plus 532 sf of shared common space
- \* Office has Two fully Furnished Exam Rooms with Sinks and Exam Beds - Medical Office
- \* Office has two Furnished Office rooms with a small desk the office decor
- \* A Seperate Doctors Office, a Private Suite Restroom and a Private Entrance into Space
- \* Common Areas include a Nurse Check-In Window, a Large Waiting Room, a Public Restroom
- \* Space also includes Built in Cabinets, a built in desk area and built in drawers for Storage.