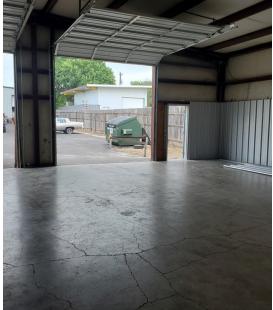

**PROPERTY OVERVIEW** 

3,000 SF Industrial Building with 2,400 sf of warehouse and 600 sf of Office Two Surface Bay Doors -12 x 12 Clear Height - 14 Ft One Restroom plus a Utility Sink 3 Phase Power Last Tenant installed a HVAC System- Landlord not Responsible for it Working No Zoning

### **PROPERTY HIGHLIGHTS**

- 3,000 SF Industrial Building with 2,400 sf of warehouse and 600 sf of Office
- Two Surface Bay Doors -12 x 12
- · Clear Height 14 Ft
- · One Restroom plus a Utility Sink
- 3 Phase Power
- · Last Tenant installed a HVAC System- Landlord not Responsible for it Working
- No Zoning

### PROPERTY DESCRIPTION

3,000 SF Industrial Building with 2,400 sf of warehouse and 600 sf of Office Two Surface Bay Doors -12 x 12 Clear Height - 14 Ft One Restroom plus a Utility Sink 3 Phase Power Last Tenant installed a HVAC System- Landlord not Responsible for it Working No Zoning