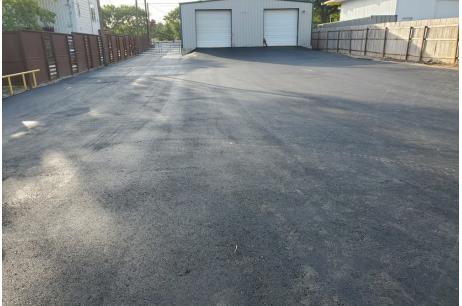

## SITE DESCRIPTION

This site consist of three industrial warehouse buildings, with the subject lease space is the middle building on the .73 acre lot. There is a asphalt driveway that goes back to the third warehouse building.

## **PARKING DESCRIPTION**

8 individual parking spaces for this unit.