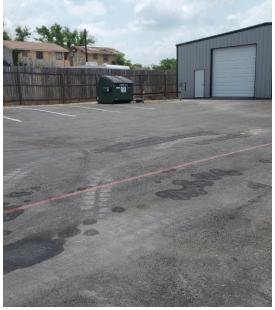

## SITE DESCRIPTION

This site consist of three industrial warehouse buildings, with the subject lease space is the middle building on the .73 acre lot. There is a asphalt driveway that goes back to the third warehouse building.

## **PARKING DESCRIPTION**

8 individual parking spaces for this unit.