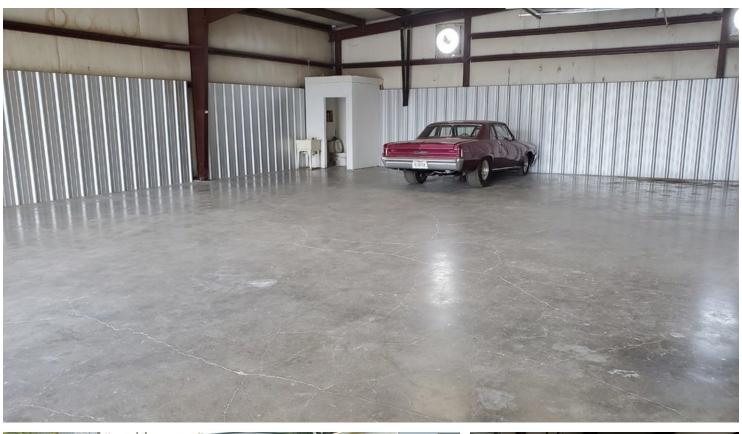

**PROPERTY OVERVIEW** 

3,000 SF Industrial Building with 2,400 sf of warehouse and 600 sf of Office Two Surface Bay Doors -12 x 12 Clear Height - 14 Ft One Restroom plus a Utility Sink 3 Phase Power Last Tenant installed a HVAC System- Landlord not Responsible for it Working No Zoning

### **PROPERTY HIGHLIGHTS**

- 3,000 SF Industrial Building with 2,400 sf of warehouse and 600 sf of Office
- Two Surface Bay Doors -12 x 12
- · Clear Height 14 Ft
- · One Restroom plus a Utility Sink
- 3 Phase Power
- · Last Tenant installed a HVAC System- Landlord not Responsible for it Working
- No Zoning

### PROPERTY DESCRIPTION

3,000 SF Industrial Building with 2,400 sf of warehouse and 600 sf of Office Two Surface Bay Doors -12 x 12 Clear Height - 14 Ft One Restroom plus a Utility Sink 3 Phase Power Last Tenant installed a HVAC System- Landlord not Responsible for it Working No Zoning