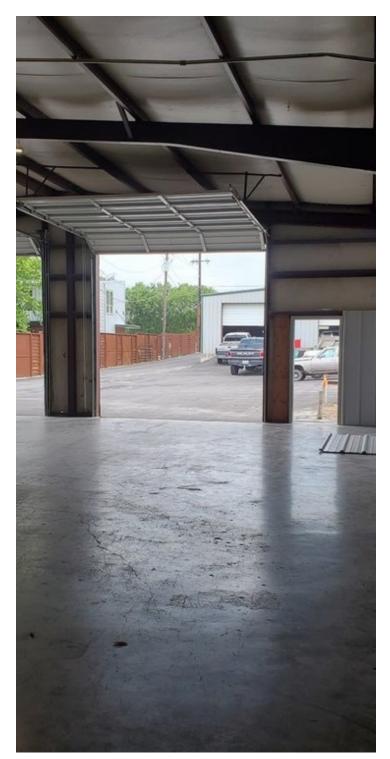

**PROPERTY OVERVIEW** 

3,000 SF Industrial Building with 2,400 sf of warehouse and 600 sf of Office Two Surface Bay Doors -12 x 12 Clear Height - 14 Ft One Restroom plus a Utility Sink 3 Phase Power Last Tenant installed a HVAC System- Landlord not Responsible for it Working No Zoning

### **PROPERTY HIGHLIGHTS**

- 3,000 SF Industrial Building with 2,400 sf of warehouse and 600 sf of Office
- Two Surface Bay Doors -12 x 12
- · Clear Height 14 Ft
- · One Restroom plus a Utility Sink
- 3 Phase Power
- · Last Tenant installed a HVAC System- Landlord not Responsible for it Working
- No Zoning

### PROPERTY DESCRIPTION

3,000 SF Industrial Building with 2,400 sf of warehouse and 600 sf of Office Two Surface Bay Doors -12 x 12 Clear Height - 14 Ft One Restroom plus a Utility Sink 3 Phase Power Last Tenant installed a HVAC System- Landlord not Responsible for it Working No Zoning