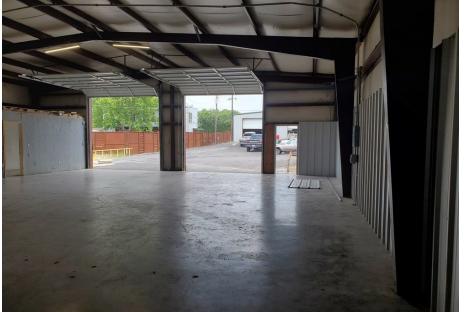

**PROPERTY OVERVIEW** 

3,000 SF Industrial Building with 2,400 sf of warehouse and 600 sf of Office Two Surface Bay Doors -12 x 12 Clear Height - 14 Ft One Restroom plus a Utility Sink 3 Phase Power Last Tenant installed a HVAC System- Landlord not Responsible for it Working No Zoning

### **PROPERTY HIGHLIGHTS**

- 3,000 SF Industrial Building with 2,400 sf of warehouse and 600 sf of Office
- Two Surface Bay Doors -12 x 12
- · Clear Height 14 Ft
- · One Restroom plus a Utility Sink
- 3 Phase Power
- · Last Tenant installed a HVAC System- Landlord not Responsible for it Working
- No Zoning

### PROPERTY DESCRIPTION

3,000 SF Industrial Building with 2,400 sf of warehouse and 600 sf of Office Two Surface Bay Doors -12 x 12 Clear Height - 14 Ft One Restroom plus a Utility Sink 3 Phase Power Last Tenant installed a HVAC System- Landlord not Responsible for it Working No Zoning