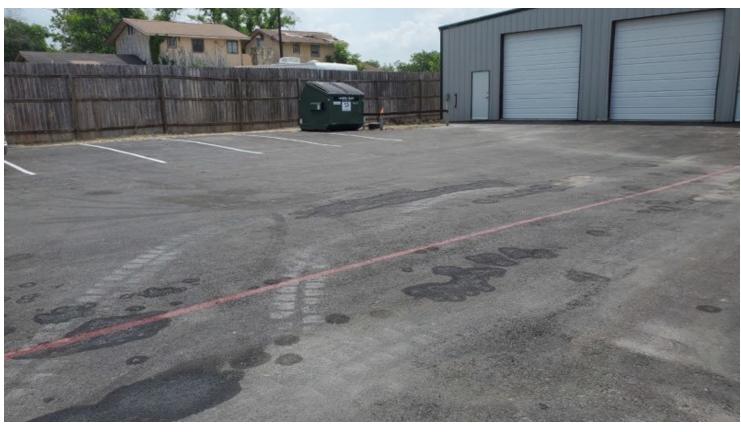

## SITE DESCRIPTION

This site consist of three industrial warehouse buildings, with the subject lease space is the middle building on the .73 acre lot. There is a asphalt driveway that goes back to the third warehouse building.

## **PARKING DESCRIPTION**

8 individual parking spaces for this unit.