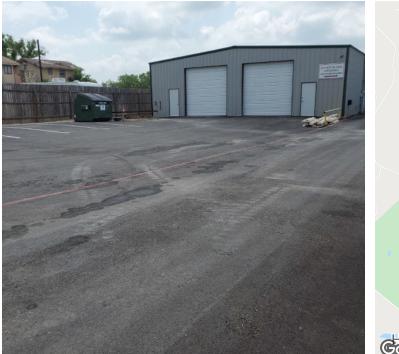

**PROPERTY OVERVIEW** 

3,000 SF Industrial Building with 2,400 sf of warehouse and 600 sf of Office Two Surface Bay Doors -12 x 12 Clear Height - 14 Ft One Restroom plus a Utility Sink 3 Phase Power Last Tenant installed a HVAC System- Landlord not Responsible for it Working No Zoning

### **PROPERTY HIGHLIGHTS**

- 3,000 SF Industrial Building with 2,400 sf of warehouse and 600 sf of Office
- Two Surface Bay Doors -12 x 12
- · Clear Height 14 Ft
- · One Restroom plus a Utility Sink
- 3 Phase Power
- · Last Tenant installed a HVAC System- Landlord not Responsible for it Working
- No Zoning

### PROPERTY DESCRIPTION

3,000 SF Industrial Building with 2,400 sf of warehouse and 600 sf of Office Two Surface Bay Doors -12 x 12 Clear Height - 14 Ft One Restroom plus a Utility Sink 3 Phase Power Last Tenant installed a HVAC System- Landlord not Responsible for it Working No Zoning

## SITE DESCRIPTION

This site consist of three industrial warehouse buildings, with the subject lease space is the middle building on the .73 acre lot. There is a asphalt driveway that goes back to the third warehouse building.

## **EXTERIOR DESCRIPTION**

Metal Exterior with metal roof!

## **PARKING DESCRIPTION**

8 individual parking spaces for this unit.