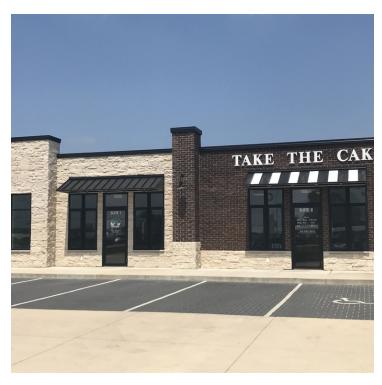

#### **PROPERTY OVERVIEW**

Prime Retail/Office location in a beautifully constructed strip-mall within the "newest" area of Marion, IA. Space is open to all office/retailer uses and available in several configurations. Currently, home to a cupcake retailer (who is looking to relocate into an owned building), this space offers kitchen equipment hook-ups, with a variety of options including extra square feet available in the rear of the space. This opportunity could easily be configured into office, [open] retail, or expanded into a larger diner/cafe. To discuss all opportunities, please don't hesitate to contact the listing agent.