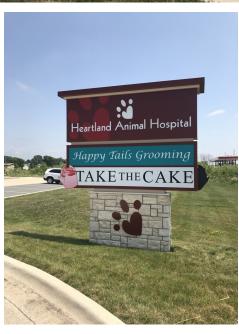

#### **PROPERTY OVERVIEW**

Prime Retail/Office location in a beautifully constructed strip-mall within the "newest" area of Marion, IA. Space is open to all office/retailer uses and available in several configurations. Currently, home to a cupcake retailer (who is looking to relocate into an owned building), this space offers kitchen equipment hook-ups, with a variety of options including extra square feet available in the rear of the space. This opportunity could easily be configured into office, [open] retail, or expanded into a larger diner/cafe. To discuss all opportunities, please don't hesitate to contact the listing agent.