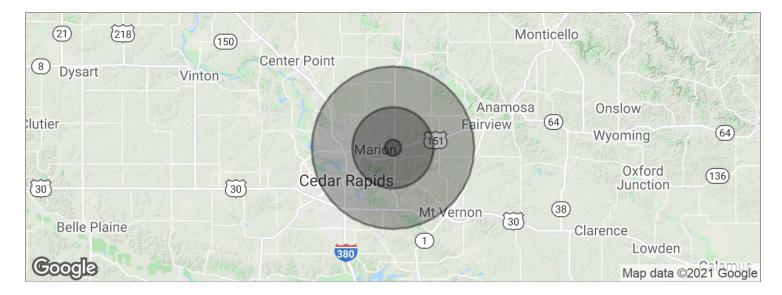

# **RETAIL FOR LEASE**

1003 50th Street, Marion, IA 52302

| POPULATION                            | 1 MILE            | 5 MILES               | 10 MILES               |
|---------------------------------------|-------------------|-----------------------|------------------------|
| Total population                      | 1,485             | 50,880                | 168,841                |
| Median age                            | 38.5              | 38.8                  | 36.6                   |
| Median age (male)                     | 38.5              | 37.7                  | 35.6                   |
| Median age (Female)                   | 38.7              | 39.6                  | 37.6                   |
|                                       |                   |                       |                        |
| HOUSEHOLDS & INCOME                   | 1 MILE            | 5 MILES               | 10 MILES               |
| HOUSEHOLDS & INCOME  Total households | <b>1 MILE</b> 583 | <b>5 MILES</b> 21,489 | <b>10 MILES</b> 71,158 |
|                                       |                   |                       |                        |
| Total households                      | 583               | 21,489                | 71,158                 |

<sup>\*</sup> Demographic data derived from 2010 US Census