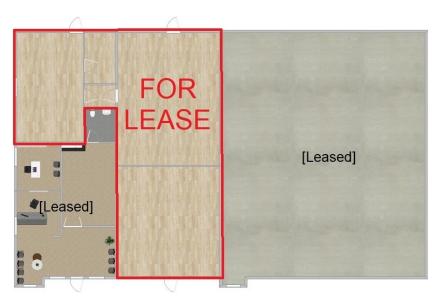

#### **OFFERING SUMMARY**

| NUMBER OF UNITS: | 4                   |
|------------------|---------------------|
| AVAILABLE SF:    | 1,300 SF            |
| LEASE RATE:      | \$12.95 SF/yr (NNN) |
| BUILDING SIZE:   | 5,648 SF            |

#### **PROPERTY OVERVIEW**

Prime Retail/Office location in a beautifully constructed strip-mall within the "newest" area of Marion, IA. Space is open to all office/retailer uses and available in several configurations. Currently, home to a cupcake retailer (who is looking to relocate into an owned building), this space offers kitchen equipment hook-ups, with a variety of options including extra square feet available in the rear of the space. This opportunity could easily be configured into office, [open] retail, or expanded into a larger diner/cafe. To discuss all opportunities, please don't hesitate to contact the listing agent.