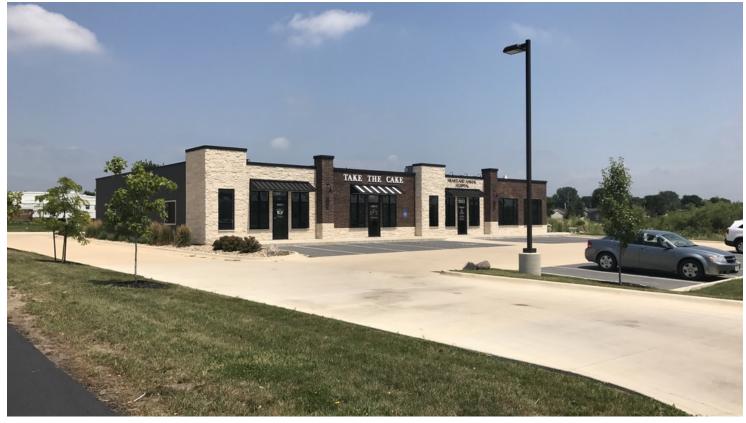

#### **PROPERTY OVERVIEW**

Prime Retail/Office location in a beautifully constructed strip-mall within the "newest" area of Marion, IA. Space is open to all office/retailer uses and available in several configurations. Currently, home to a cupcake retailer (who is looking to relocate into an owned building), this space offers kitchen equipment hook-ups, with a variety of options including extra square feet available in the rear of the space. This opportunity could easily be configured into office, [open] retail, or expanded into a larger diner/cafe. To discuss all opportunities, please don't hesitate to contact the listing agent.