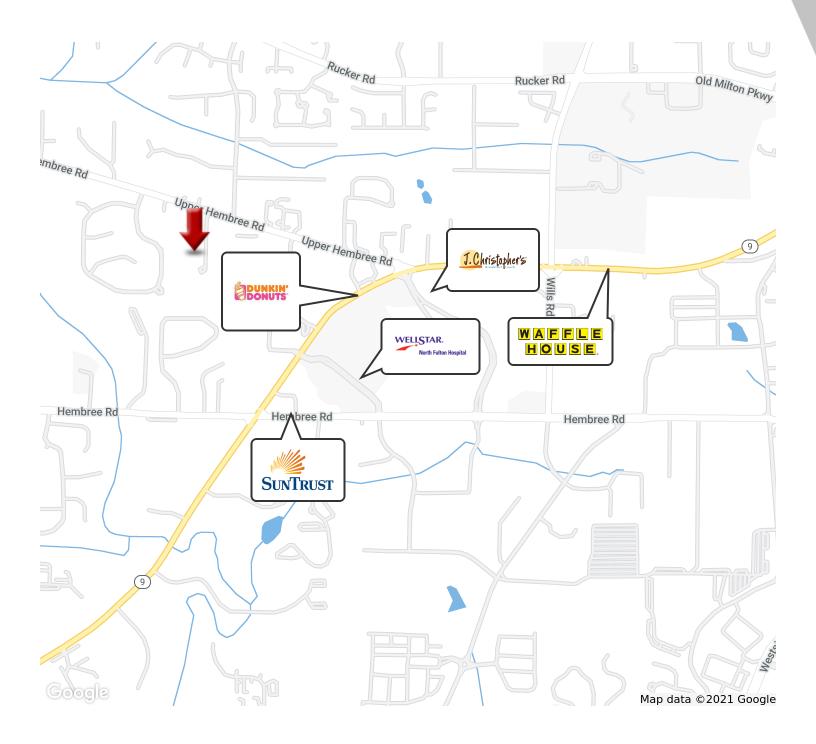

d close proximity to restaurants.

## **PROPERTY HIGHLIGHTS**

- · Quiet office setting on culdesac.
- Minutes to Alpharetta or Roswell Square.

#### KW COMMERCIAL

115 Perimeter Center Place, Suite 100 Atlanta, GA 30346

#### **ROCKY KAUFMANN**

Broker/ Director 0: 770.992.3356 rockyk@kw.com GA #248712

# **EXTERIOR PHOTOS**

11735 Pointe Place, Roswell, GA 30076







KW COMMERCIAL 115 Perimeter Center Place, Suite 100 Atlanta, GA 30346

ROCKY KAUFMANN Broker/ Director 0: 770.992.3356 rockyk@kw.com GA #248712

# INTERIOR PHOTOS

11735 Pointe Place, Roswell, GA 30076











## KW COMMERCIAL 115 Perimeter Center Place, Suite 100 Atlanta, GA 30346

ROCKY KAUFMANN Broker/ Director 0: 770.992.3356 rockyk@kw.com GA #248712

# **NEARBY RETAILERS**

11735 Pointe Place, Roswell, GA 30076





#### **KW COMMERCIAL**

115 Perimeter Center Place, Suite 100 Atlanta, GA 30346

## **ROCKY KAUFMANN**

Broker/ Director 0: 770.992.3356 rockyk@kw.com GA #248712

# LOCATION MAPS

11735 Pointe Place, Roswell, GA 30076







#### KW COMMERCIAL

115 Perimeter Center Place, Suite 100 Atlanta, GA 30346

### **ROCKY KAUFMANN**

Broker/ Director 0: 770.992.3356 rockyk@kw.com GA #248712

# **DEMOGRAPHICS MAP**

11735 Pointe Place, Roswell, GA 30076





| POPULATION          | 1 MILE   | 3 MILES  | 5 MILES   |
|---------------------|----------|----------|-----------|
| Total population    | 4,812    | 52,415   | 137,617   |
| Median age          | 37.2     | 35.2     | 36.9      |
| Median age (male)   | 35.6     | 34.2     | 35.7      |
| Median age (Female) | 38.2     | 35.6     | 37.6