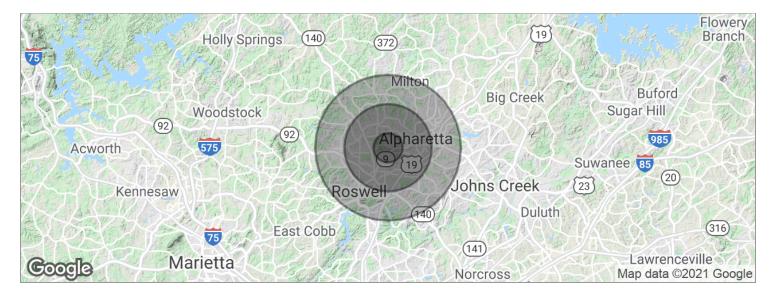

# **DEMOGRAPHICS MAP**

11735 Pointe Place, Roswell, GA 30076

| POPULATION          | 1 MILE   | 3 MILES  | 5 MILES   |
|---------------------|----------|----------|-----------|
| Total population    | 4,812    | 52,415   | 137,617   |
| Median age          | 37.2     | 35.2     | 36.9      |
| Median age (male)   | 35.6     | 34.2     | 35.7      |
| Median age (Female) | 38.2     | 35.6     | 37.6      |
| HOUSEHOLDS & INCOME | 1 MILE   | 3 MILES  | 5 MILES   |
| Total households    | 1,899    | 19,774   | 52,743    |
| # of persons per HH | 2.5      | 2.7      | 2.6       |
|                     |          |          |           |
| Average HH income   | \$87,094 | \$89,809 | \$104,443 |