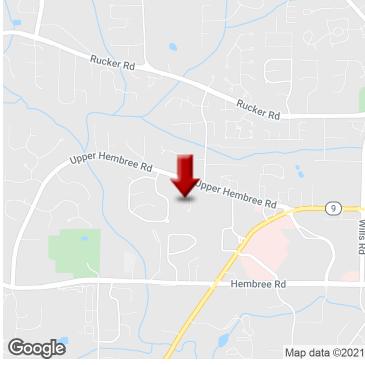

# FREE-STANDING OFFICE FOR SALE

11735 Pointe Place, Roswell, GA 30076







#### **OFFERING SUMMARY**

SALE PRICE: \$950,000

AVAILABLE SF:

BUILDING SIZE: 6,736 SF

ZONING: OI

PRICE / SF: \$141.03

### **PROPERTY OVERVIEW**

The building is configured to provide reception area, offices, boardrooms, bathrooms, and breakroom. Minutes to Alpharetta City Center or Roswell Square. Quiet street on cul-de-sac with sidewalks and close proximity to restaurants.

## **PROPERTY HIGHLIGHTS**

- · Quiet office setting on culdesac.
- Minutes to Alpharetta or Roswell Square.

#### KW COMMERCIAL

115 Perimeter Center Place, Suite 100 Atlanta, GA 30346

#### **ROCKY KAUFMANN**

Broker/ Director 0: 770.992.3356 rockyk@kw.com GA #248712

# **EXTERIOR PHOTOS**

11735 Pointe Place, Roswell, GA 30076







KW COMMERCIAL 115 Perimeter Center Place, Suite 100 Atlanta, GA 30346

ROCK